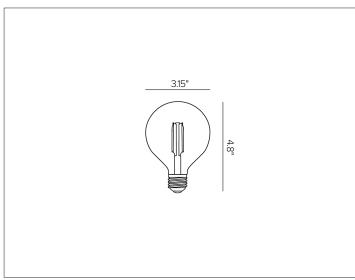

### MECHANICAL CHARACTERISTICS

| Materials  | Clear glass                                            |
|------------|--------------------------------------------------------|
| Weight     | 0.2 lbs                                                |
| Protection | IP20<br>IP65 when used with <u>DuraLED Cable Light</u> |

## ELECTRICAL CHARACTERISTICS

| Base            | E26                                                     |
|-----------------|---------------------------------------------------------|
| Lamp Type       | G25                                                     |
| Wattage         | 4W                                                      |
| Voltage         | 120V AC                                                 |
| Dimming         | Performs best with ELV / MLV / CL Leading Edge dimmers. |
| # On/Off Cycles | 100,000                                                 |
| Start Time      | <0.2s                                                   |