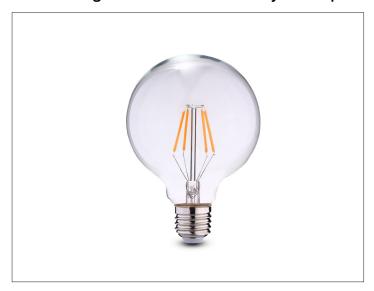

#### ○. CONCEPT

Retro vintage filament style LED lamp.

### MECHANICAL CHARACTERISTICS

| Materials  | Clear glass                                            |
|------------|--------------------------------------------------------|
| Weight     | 0.2 lbs                                                |
| Protection | IP20<br>IP65 when used with <u>DuraLED Cable Light</u> |

## ELECTRICAL CHARACTERISTICS

| Base            | E26                                                     |
|-----------------|---------------------------------------------------------|
| Lamp Type       | G25                                                     |
| Wattage         | 4W                                                      |
| Voltage         | 120V AC                                                 |
| Dimming         | Performs best with ELV / MLV / CL Leading Edge dimmers. |
| # On/Off Cycles | 100,000                                                 |
| Start Time      | <0.2s                                                   |