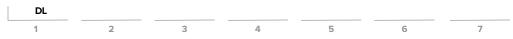

### **SPECIFICATION INFORMATION**

Ex: DLVG25MD0422120D

| 1-PRODUCT CODE                | 2- STYLE         | 3-BASE          | 4 - WATTAGE      | 5 - KELVIN        | 6 - VOLTAGE       | 7 - DIMMING         | 8 - OPTIONAL       |
|-------------------------------|------------------|-----------------|------------------|-------------------|-------------------|---------------------|--------------------|
| <b>DLV</b> — DURALED™ VINTAGE | <b>G25</b> – G25 | MD - Medium E26 | <b>04</b> – 4.0W | <b>22</b> - 2200K | <b>120</b> – 120V | <b>D</b> – Dimmable | SP – Shatter Proof |