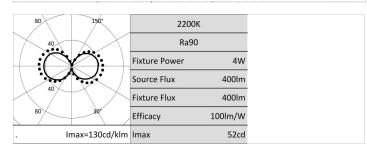

#### □ CERTIFICATIONS

Tested in accordance with LM-79-08. cULus Listed E486283

| (4) LED filament v | . ,           |     |      | • |
|--------------------|---------------|-----|------|---|
| TM30               | CCT (Nominal) | Ra  | SDCM |   |
|                    | 2200K         | >80 | ± 2  |   |

### OPTIC

SOURCE

| Beam             | 320°                              |
|------------------|-----------------------------------|
| Delivered Lumens | 400Lm                             |
| Efficacy         | 100Lm/W                           |
| Lifetime         | L70/B50 15,000hrs at max TA +25°C |