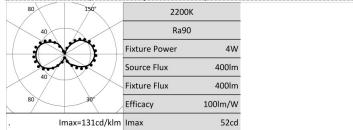

# ELECTRICAL CHARACTERISTICS

| 521                                                     |
|---------------------------------------------------------|
| 321                                                     |
| 4W                                                      |
| 120V AC                                                 |
| Performs best with ELV / MLV / CL Leading Edge dimmers. |
| 100,000                                                 |
| <0.2s                                                   |
|                                                         |

#### SOURCE

| (4) LED filament vintage style. |               |  |     |      |  |  |  |
|---------------------------------|---------------|--|-----|------|--|--|--|
| TM30                            | CCT (Nominal) |  | Ra  | SDCM |  |  |  |
|                                 | 2200K         |  | >80 | ±2   |  |  |  |

### OPTIC

| Beam             | 320°                              |
|------------------|-----------------------------------|
| Delivered Lumens |                                   |
| Efficacy         | 100Lm/W                           |
| Lifetime         | L70/B50 15,000hrs at max TA +25°C |