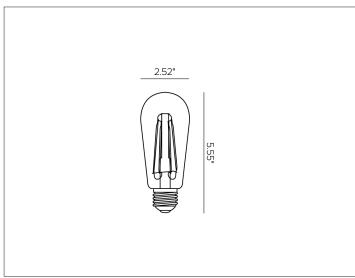

### MECHANICAL CHARACTERISTICS

| Materials  | Clear glass                                            |
|------------|--------------------------------------------------------|
| Weight     | 0.2 lbs                                                |
| Protection | IP20<br>IP65 when used with <u>DuraLED Cable Light</u> |