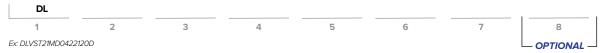

### **SPECIFICATION INFORMATION**

| 1-PRODUCT CODE                | 2-STYLE           | 3-BASE          | 4 - WATTAGE      | 5 - KELVIN        | 6 - VOLTAGE       | 7 - DIMMING         | 8 - OPTIONAL       |  |
|-------------------------------|-------------------|-----------------|------------------|-------------------|-------------------|---------------------|--------------------|--|
| <b>DLV</b> — DURALED™ VINTAGE | <b>ST21</b> – S21 | MD - Medium E26 | <b>04</b> – 4.0W | <b>22</b> – 2200K | <b>120</b> – 120V | <b>D</b> – Dimmable | SP – Shatter Proof |  |