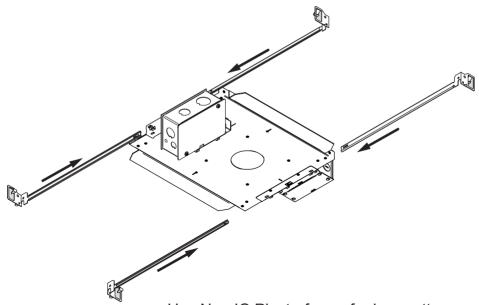

## **CHOICE OF HOUSING**

Use Non IC Plasterframe for low wattage fixtures and in cases where there is not any contact with insulation

Use IC Housing for high wattage fixtures and in cases where insulation is present