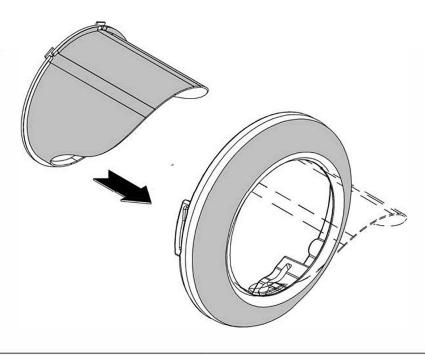

## **CHOICE OF HOUSING**

Use Non IC Plasterframe for low wattage fixtures and in cases where there is not any contact with insulation

Use IC Housing for high wattage fixtures and in cases where insulation is present