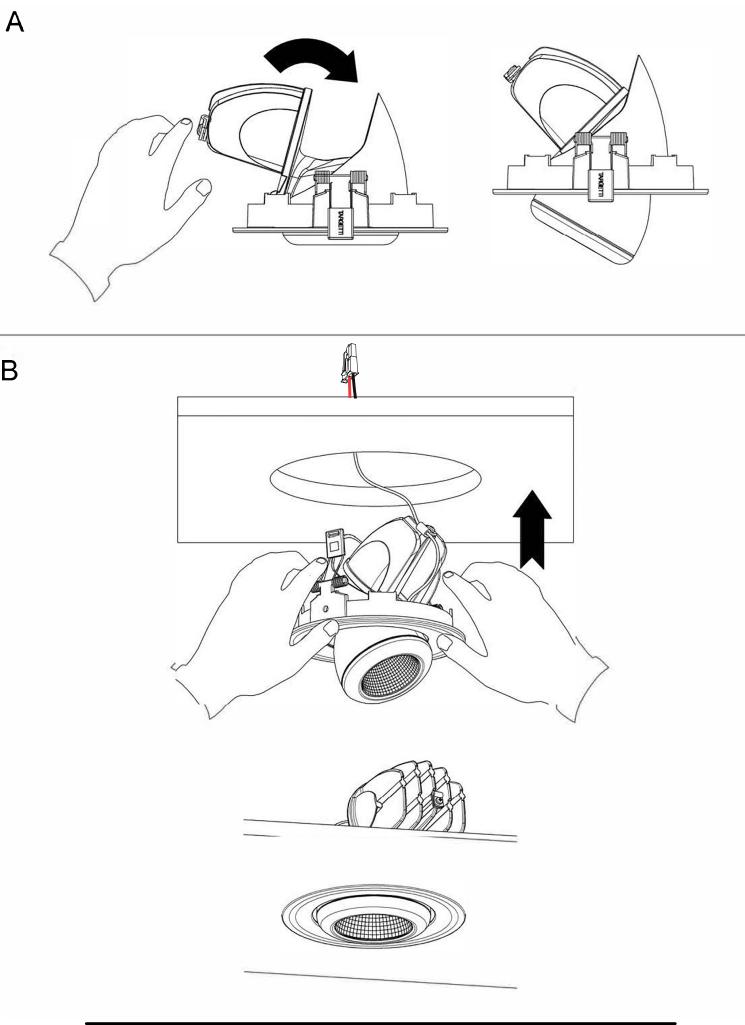

Before installing, confirm that appropriate Frame or Housing is included for project installation requirements and local building codes.

This fixture must be installed by a qualified electrician.

Targetti is not responsible if its fixtures are not installed according to local safety standards.