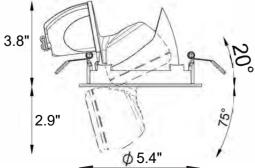

## **CHOICE OF HOUSING**

Use Non IC Plasterframe for low wattage fixtures and in cases where there is not any contact with insulation

Use IC Housing for high wattage fixtures and in cases where insulation is present