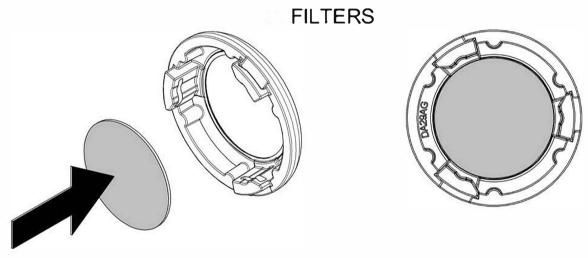

## **CHOICE OF HOUSING**

Use Non IC Plasterframe for low wattage fixtures and in cases where there is not any contact with insulation

Use IC Housing for high wattage fixtures and in cases where insulation is present