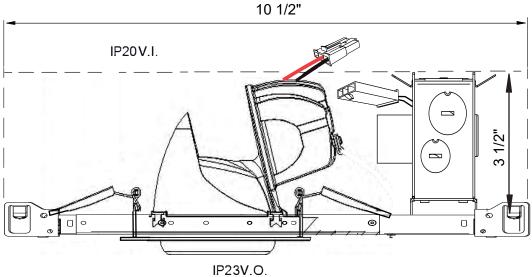

## **CHOICE OF HOUSING**

Use Non IC Plasterframe for low wattage fixtures and in cases where there is not any contact with insulation

Use IC Housing for high wattage fixtures and in cases where insulation is present