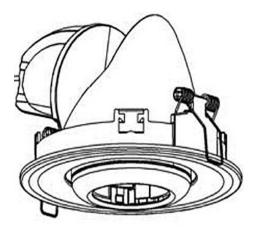

## **CHOICE OF HOUSING**

Use Non IC Plasterframe for low wattage fixtures and in cases where there is not any contact with insulation

Use IC Housing for high wattage fixtures and in cases where insulation is present