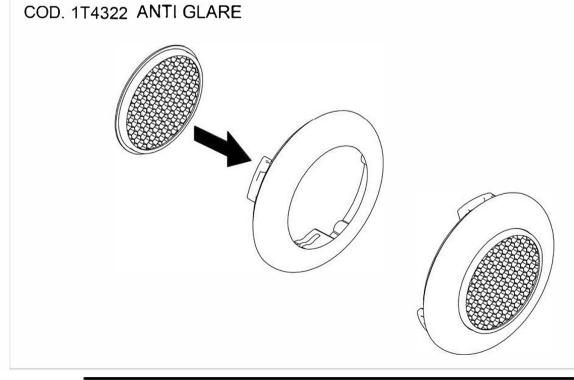

## **CHOICE OF HOUSING**

Use Non IC Plasterframe for low wattage fixtures and in cases where there is not any contact with insulation

Use IC Housing for high wattage fixtures and in cases where insulation is present