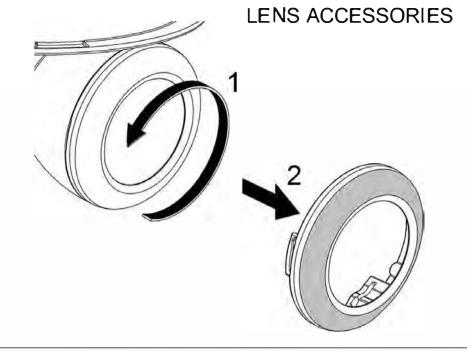

## **CHOICE OF HOUSING**

Use Non IC Plasterframe for low wattage fixtures and in cases where there is not any contact with insulation

Use IC Housing for high wattage fixtures and in cases where insulation is present