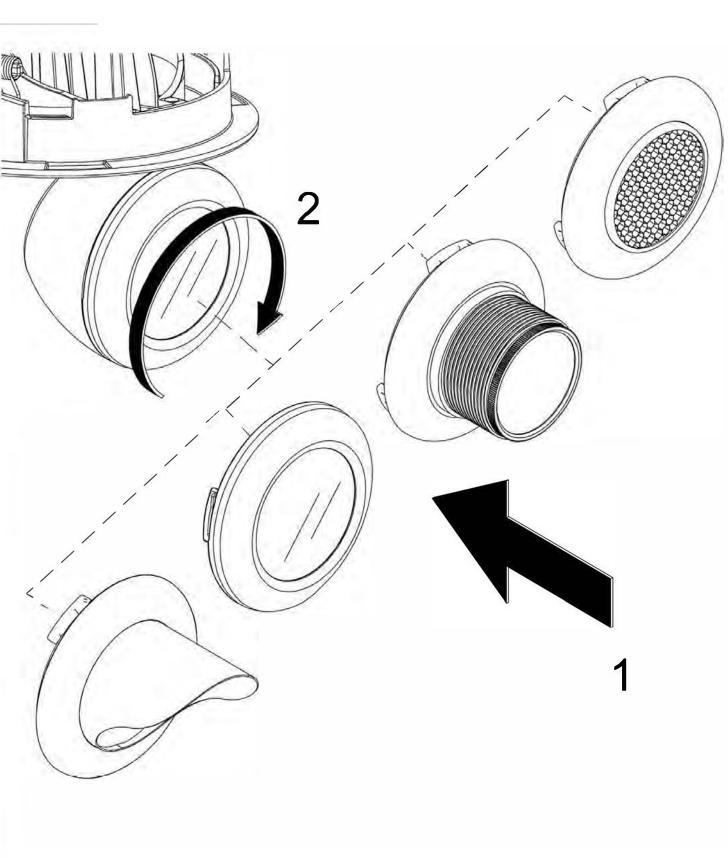

## **CHOICE OF HOUSING**

Use Non IC Plasterframe for low wattage fixtures and in cases where there is not any contact with insulation

Use IC Housing for high wattage fixtures and in cases where insulation is present