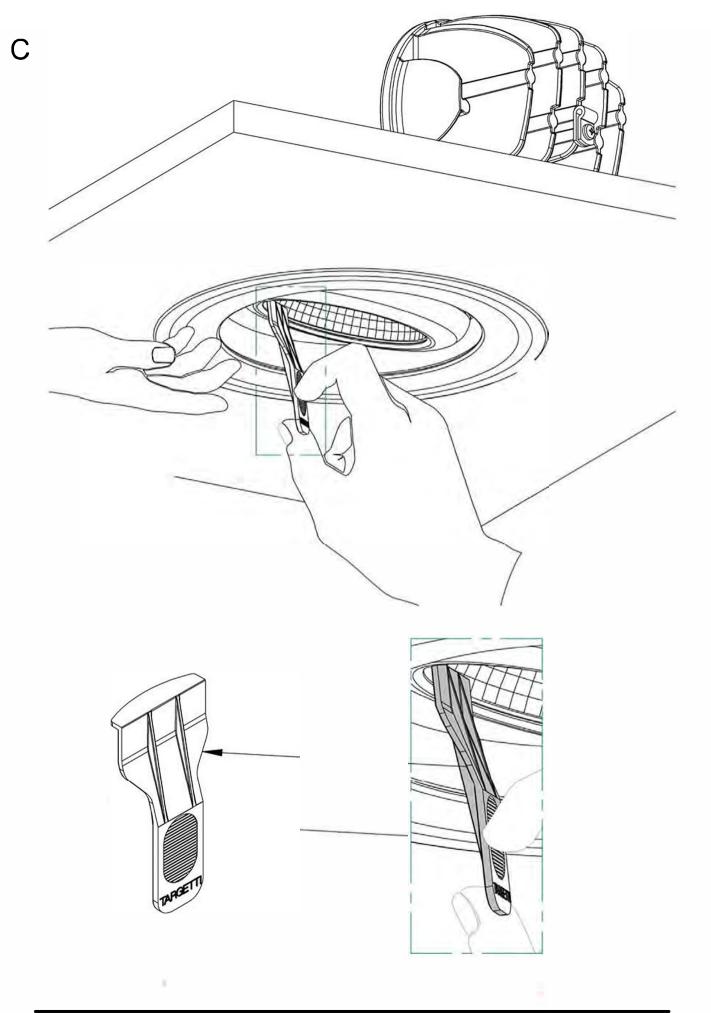

Before installing, confirm that appropriate Frame or Housing is included for project installation requirements and local building codes.

This fixture must be installed by a qualified electrician.

Targetti is not responsible if its fixtures are not installed according to local safety standards.