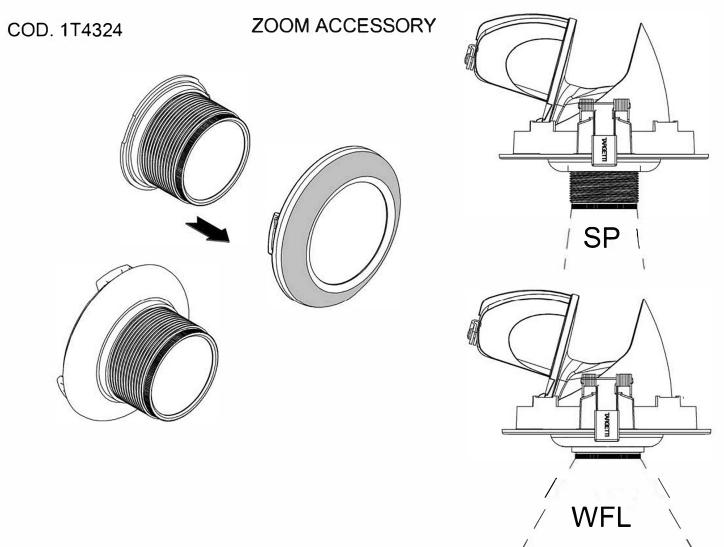

## **CHOICE OF HOUSING**

Use Non IC Plasterframe for low wattage fixtures and in cases where there is not any contact with insulation

Use IC Housing for high wattage fixtures and in cases where insulation is present