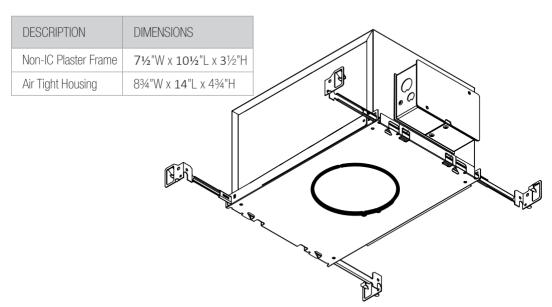

## **CHOICE OF HOUSING**

Use Non IC Plasterframe for low wattage fixtures and in cases where there is not any contact with insulation

Use IC Housing for high wattage fixtures and in cases where insulation is present