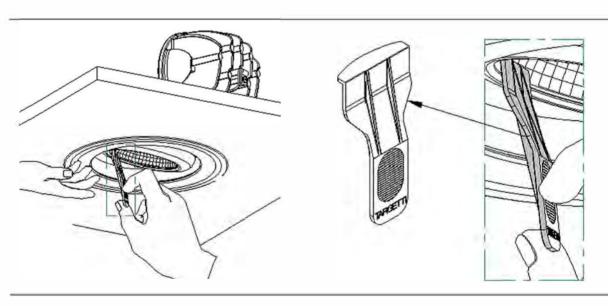

Before installing, confirm that appropriate Frame or Housing is included for project installation requirements and local building codes.

This fixture must be installed by a qualified electrician.

Targetti is not responsible if its fixtures are not installed according to local safety standards.

## CHOICE OF HOUSING

Use IC Housing for high wattage fixtures and in cases where insulation is present

For connection to main power supply between fixture and driver, UL Listed Luminaire Quick Disconnects are factory attached.