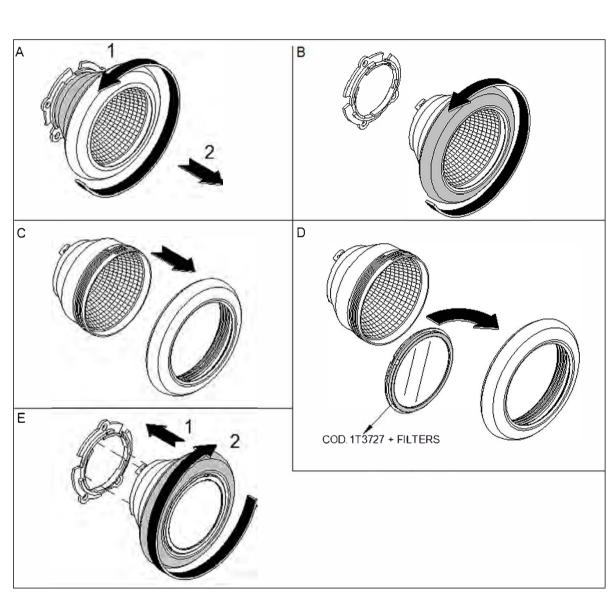

g, confirm that appropriate Frame or Housing is included for project installation requirements and local building codes.



This fixture must be installed by a qualified electrician.

Targetti is not responsible if its fixtures are not installed according to local safety standards.



Keep the label of the original packing for eventual future claims

## CHOICE OF HOUSING





Use IC Housing for high wattage fixtures and in cases where insulation is present

For connection to main power supply between fixture and driver, UL Listed Luminaire Quick Disconnects are factory attached.











Targetti USA - A Targetti Group Company - 3184-C Airway Ave. Costa Mesa, CA 92626 - Phone (714) 513-1991 - Email:targettiusa@targetti.com - www.targetti.us - 02.19.16 - Page 5 of 6

## LENS ACCESSORIES