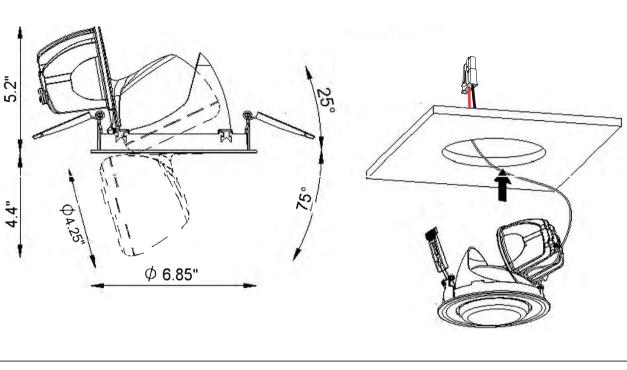

Before installing, confirm that appropriate Frame or Housing is included for project installation requirements and local building codes.

This fixture must be installed by a qualified electrician.

Targetti is not responsible if its fixtures are not installed according to local safety standards.