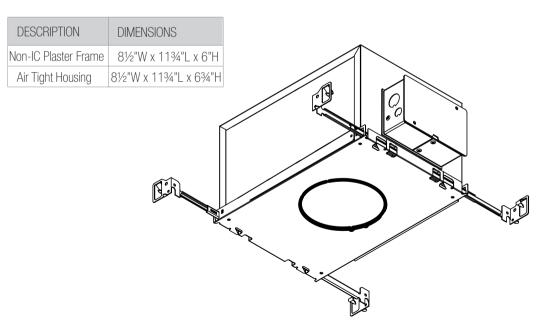

## CHOICE OF HOUSING

Use IC Housing for high wattage fixtures and in cases where insulation is present

For connection to main power supply between fixture and driver, UL Listed Luminaire Quick Disconnects are factory attached.