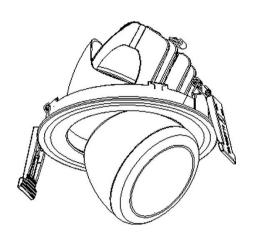

## TARGETTI

CLDL-A LARGE DOWNLIGHT

The luminaire shall, under no circumstances, be covered with insulating matting or similar material.

Please leave a copy of these instructions to the person responsible for the maintenance of the installation.

Before installing, confirm that appropriate Frame or Housing is included for project installation requirements and local building codes.

This fixture must be installed by a qualified electrician.

Targetti is not responsible if its fixtures are not installed according to local safety standards.