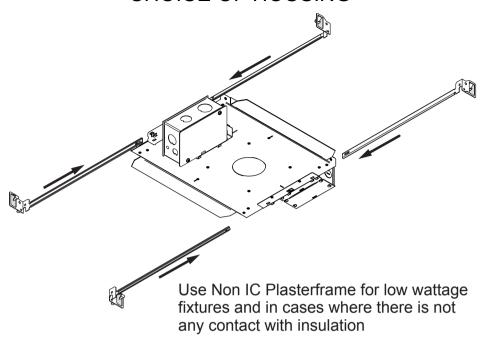

## CHOICE OF HOUSING

Use IC Housing for high wattage fixtures and in cases where insulation is present

For connection to main power supply between fixture and driver, UL Listed Luminaire Quick Disconnects are factory attached.