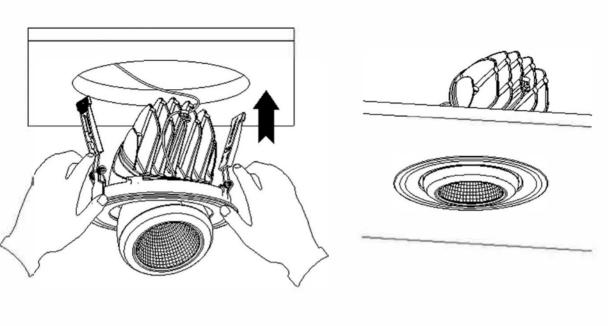

Before installing, confirm that appropriate Frame or Housing is included for project installation requirements and local building codes.

This fixture must be installed by a qualified electrician.

Targetti is not responsible if its fixtures are not installed according to local safety standards.

## CHOICE OF HOUSING

Use IC Housing for high wattage fixtures and in cases where insulation is present

For connection to main power supply between fixture and driver, UL Listed Luminaire Quick Disconnects are factory attached.