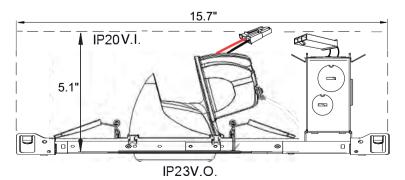

## CHOICE OF HOUSING

Use IC Housing for high wattage fixtures and in cases where insulation is present

For connection to main power supply between fixture and driver, UL Listed Luminaire Quick Disconnects are factory attached.