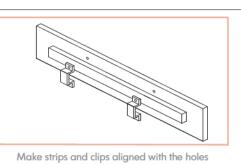

## **MOUNTING INSTALLATION**

Only adhesive

Fix the screws into mounting holes

Make sure the screws are well fixed in place

on the wall