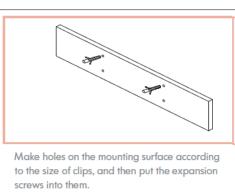

## **MOUNTING INSTALLATION**

Only adhesive

Fix the screws into mounting holes

Make sure the screws are well fixed in place

on the wall