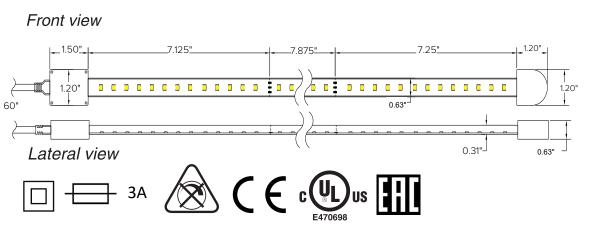

## **INSTALLATION INSTRUCTIONS**

**DURATAPE ALL ENVIRONMENT 120VAC LINE VOLTAGE TAPE 3.7W/FT Product Code: DL120A-**