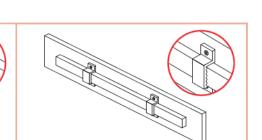

## **MOUNTING INSTALLATION**

Only adhesive

Fix the screws into mounting holes

Make sure the screws are well fixed in place

on the wall