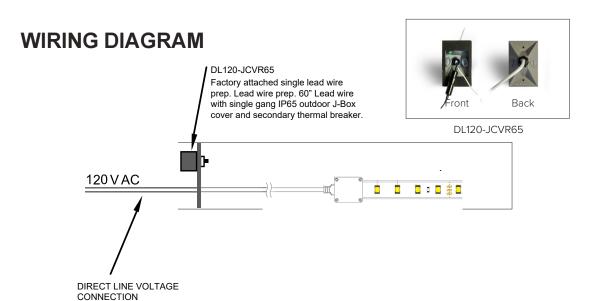

## **INSTALLATION INSTRUCTIONS**

**DURATAPE ALL ENVIRONMENT 120VAC LINE VOLTAGE TAPE 3.7W/FT Product Code: DL120A-**

## "IMPORTANT SAFETY INSTRUCTIONS

FIXTURE MUST BE INSTALLED BY A QUALIFICATED ELECTRICIAN.

DURALAMP IS NOT RESPONSIBLE IF ITS FIXTURES ARE NOT INSTALLED ACCORDING TO LOCAL SAFETYSTANDARDS.

METHOD OF ATTACHMENT OF THE CABLE OR CORD SUCH THAT IT CANNOT BE REPLACED WITHOUT BREAKING OR DESTROYING THE LUMINAIRE.