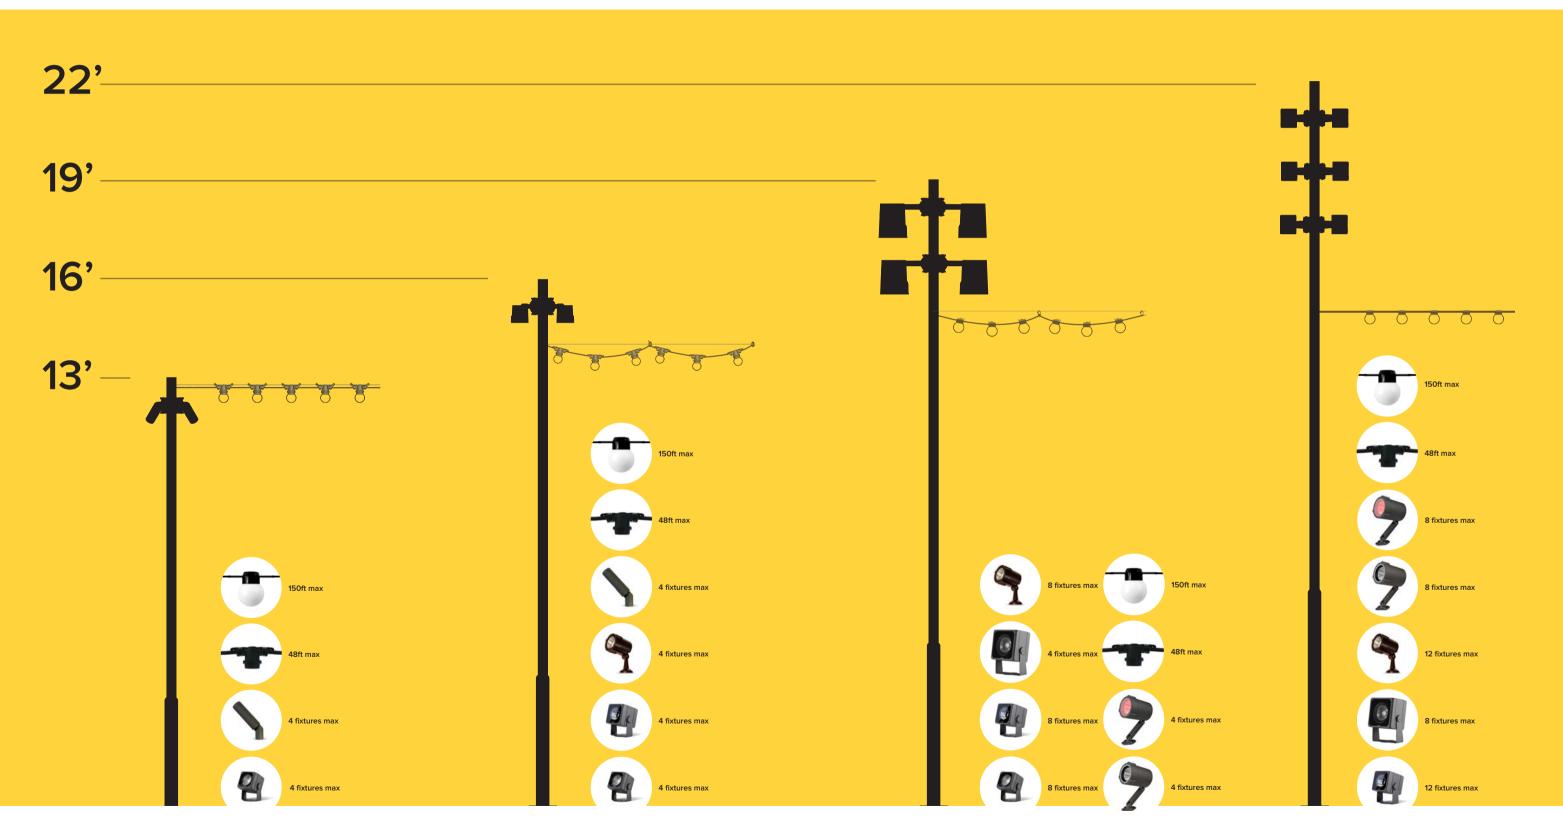

**Available Pole Heights** 

**Configuration Levels** 

## **Reach New Heights**

Each of the pole heights offered are compatible with specific fixtures, creating a wide range of possible event pole mounting configurations to meet the project needs.

**Anchor Bolts:** (4) 3/4" bolts, L = 24" (included)

**Dimensions:** Poles are available in 13', 16', 19' and 22' heights depending on compatible fixtures and configurations. See specific fixture for details.