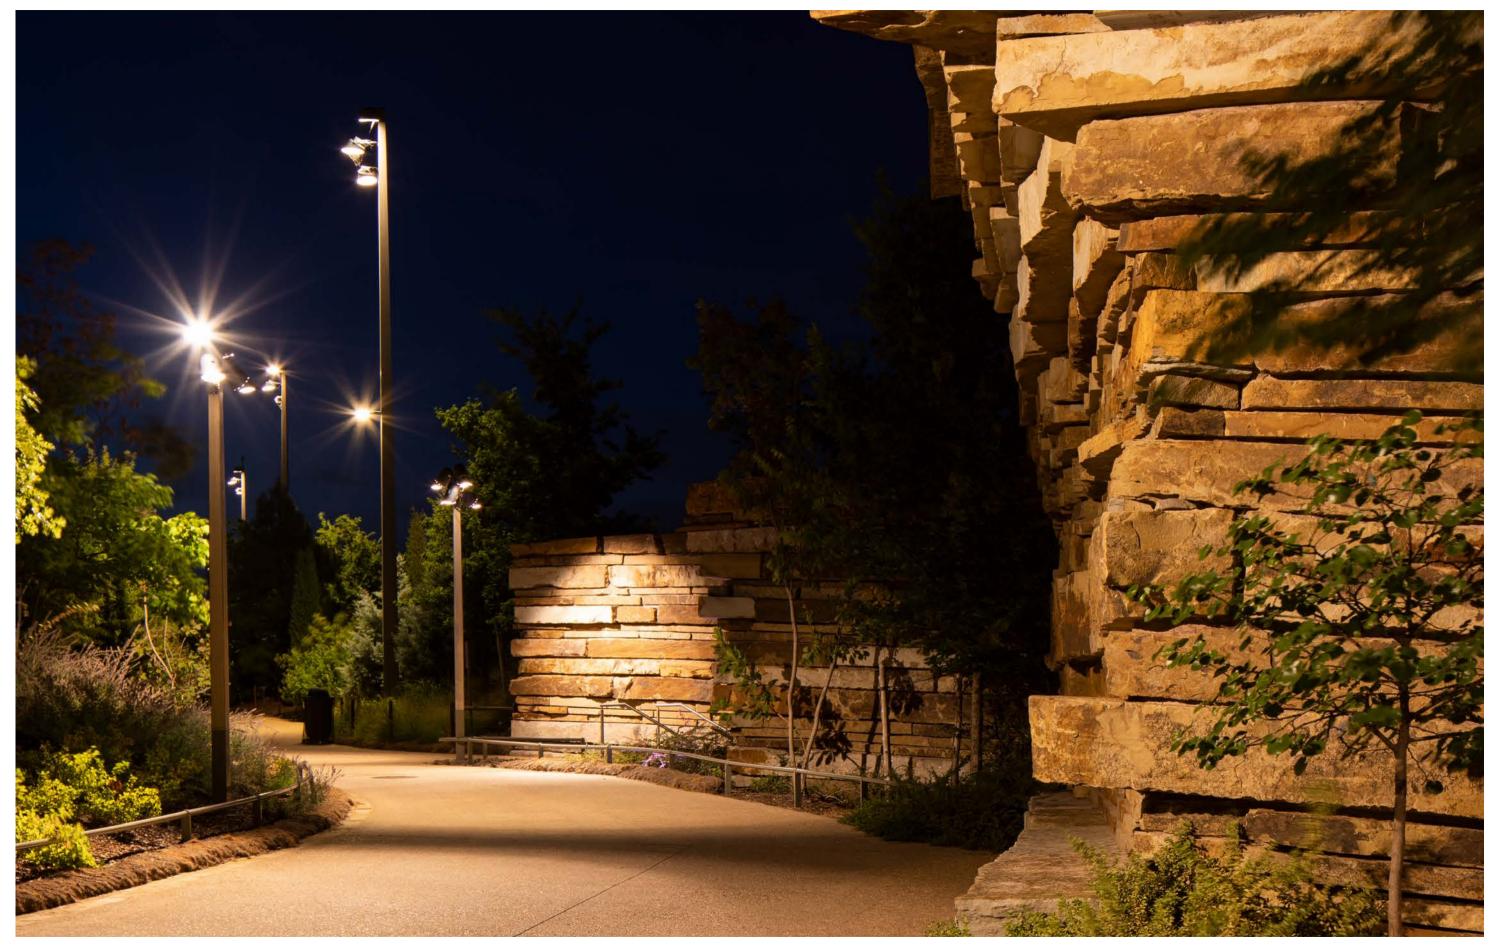

d match fixture sizes on the pole? A: Yes, configurations and calculations are coordinated at a project level.

Q: Do you offer other pole shape form factors and finishes? A: Yes, we offer other pole form factors including round straight, square, and rectangular and an assortment of RAL finishes. Consult factory for other pole form factors and specific finishes.



Q: Can the poles be used with the Durastrand products with drivers housed in the pole?

A: Yes, Durastrand products can be used in conjunction with Targetti fixtures with drivers housed within the side hatch hand hole access point. A maximum of 2 remote drivers can be housed inside the pole to power all low voltage fixtures.

#### Q: Can we provide other height poles than what is offered as standard?

### **Gathering Place**





Targetti

## **Reach New Heights**

Each of the pole heights offered are compatible with specific fixtures, creating a wide range of possible event pole mounting configurations to meet the project needs.



## **Pole Mount Configuration**



## **Round Pole Technical Details**

**Materials:** steel pole made from hot-galvanized EN ISO 1461. Poles are fitted with integral hatch door for utility power.

Finish: Powder coated Ferrite Grey finish.

**Anchor Bolts:** (4) 3/4" bolts, L = 24" (included)

**Dimensions:** Poles are available in 13', 16', 19' and 22' heights depending on compatible fixtures and configurations. See specific fixture for details.

**Pole Diameter: (A)** Ø3.5" (B) Ø4.5"

Pole Thickness: (A) 0.12" (B) 0.12"

**Mounting:** Fixtures are mounted to pole using mounting bra