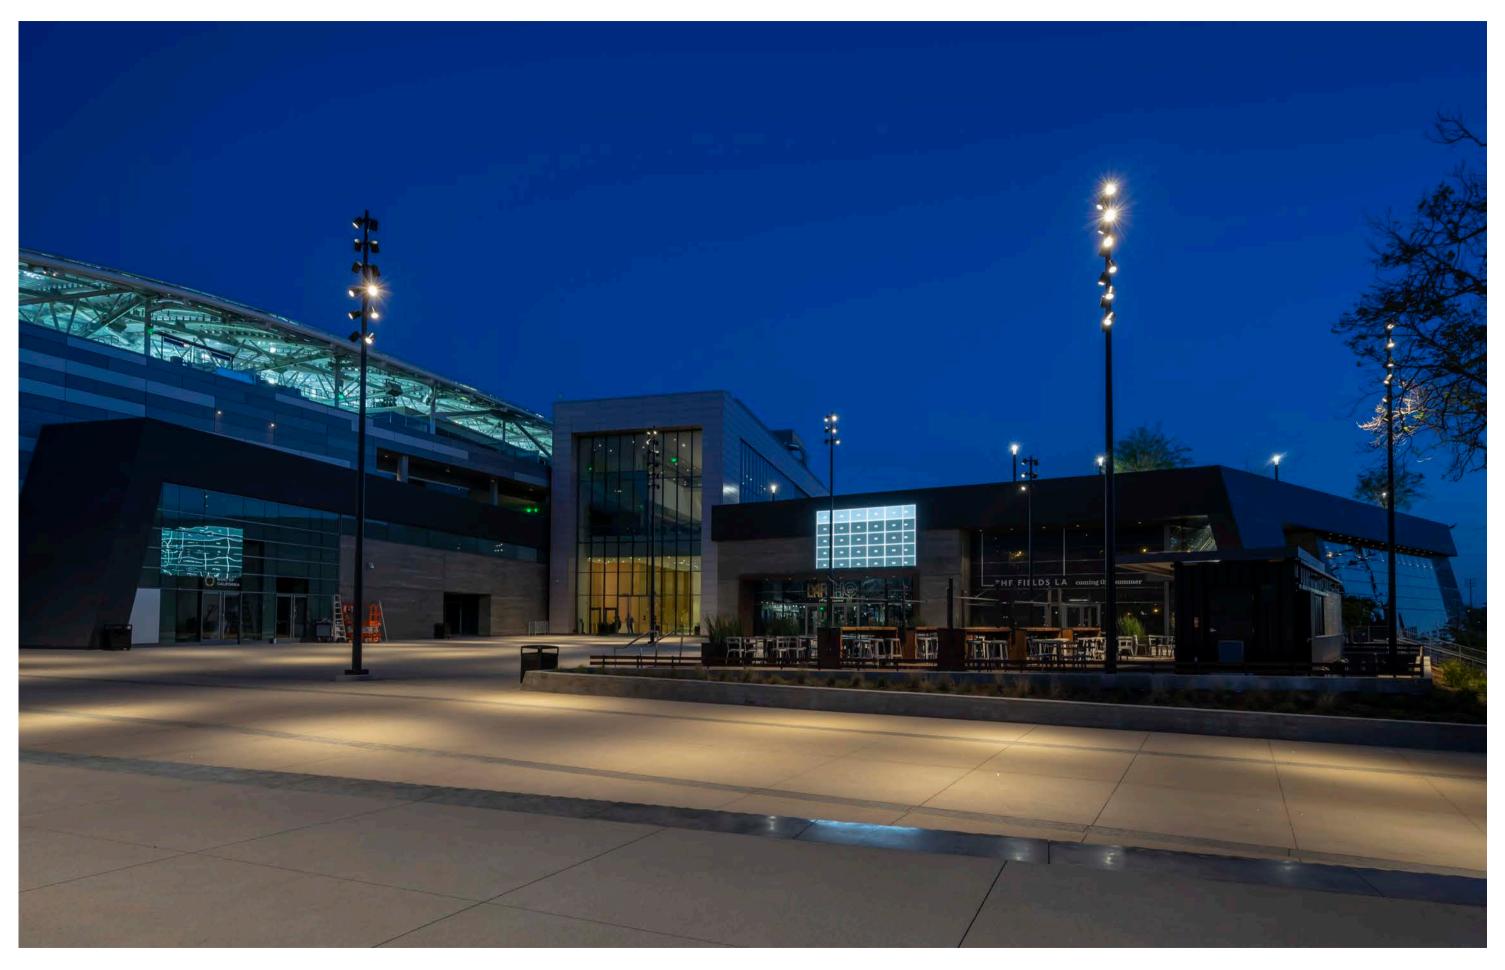

guration**



## **Round Pole Technical Details**

**Materials:** steel pole made from hot-galvanized EN ISO 1461. Poles are fitted with integral hatch door for utility power.

Finish: Powder coated Ferrite Grey finish.

**Anchor Bolts:** (4) 3/4" bolts, L = 24" (included)

**Dimensions:** Poles are available in 13', 16', 19' and 22' heights depending on compatible fixtures and configurations. See specific fixture for details.

**Pole Diameter: (A)** Ø3.5" (B) Ø4.5"

Pole Thickness: (A) 0.12" (B) 0.12"

**Mounting:** Fixtures are mounted to pole using mounting brackets that can be set at multiple heights depending on selected fixture.

Wind Load: Tested up to 140mph gusts as standard.

Consult factory for other pole form factors.





**Event Pole** 

### Banc of California Stadium Los A