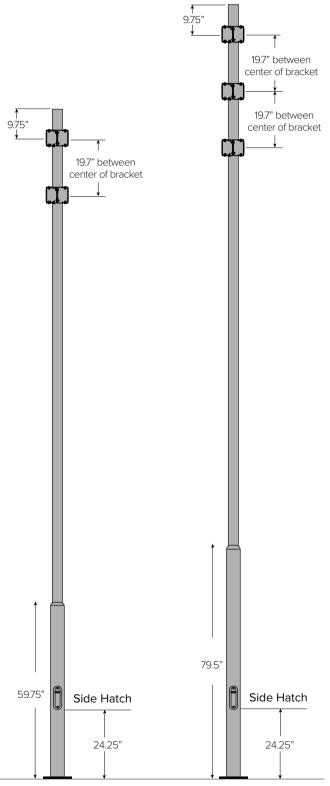

**Available Pole Heights** 

**Configuration Levels** 

## **Reach New Heights**

Each of the pole heights offered are compatible with specific fixtures, creating a wide range of possible event pole mounting configurations to meet the project needs.

## **Pole Mount Configuration**

## **Round Pole Technical Details**

**Materials:** steel pole made from hot-galvanized EN ISO 1461. Poles are fitted with integral hatch door for utility power.

Finish: Powder coated Ferrite Grey finish.

**Anchor Bolts:** (4) 3/4" bolts, L = 24" (included)

**Dimensions:** Poles are available in 13', 16', 19' and 22' heights depending on compatible fixtures and configurations. See specific fixture for details.

**Pole Diameter: (A)** Ø3.5" (B) Ø4.5"

Pole Thickness: (A) 0.12" (B) 0.12"

**Mounting:** Fixtures are mounted to pole using mounting brackets that can be set at multiple heights depending on selected fixture.