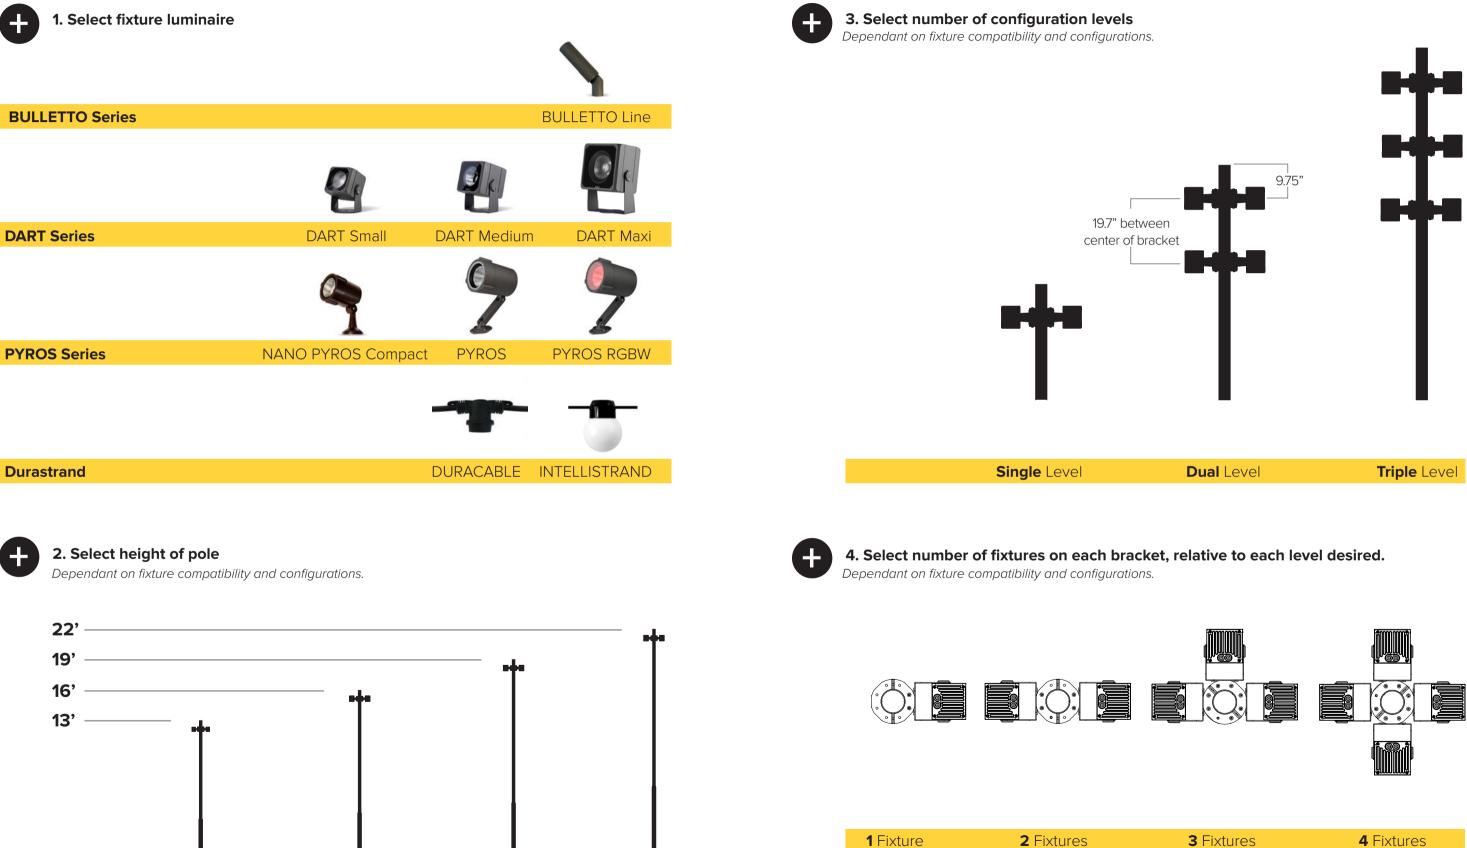

**Available Pole Heights** 

**Configuration Levels** 

## **Pole Mount Configuration**

## **Reach New Heights**

Each of the pole heights offered are compatible with specific fixtures, creating a wide range of possible event pole mounting configurations to meet the project needs.