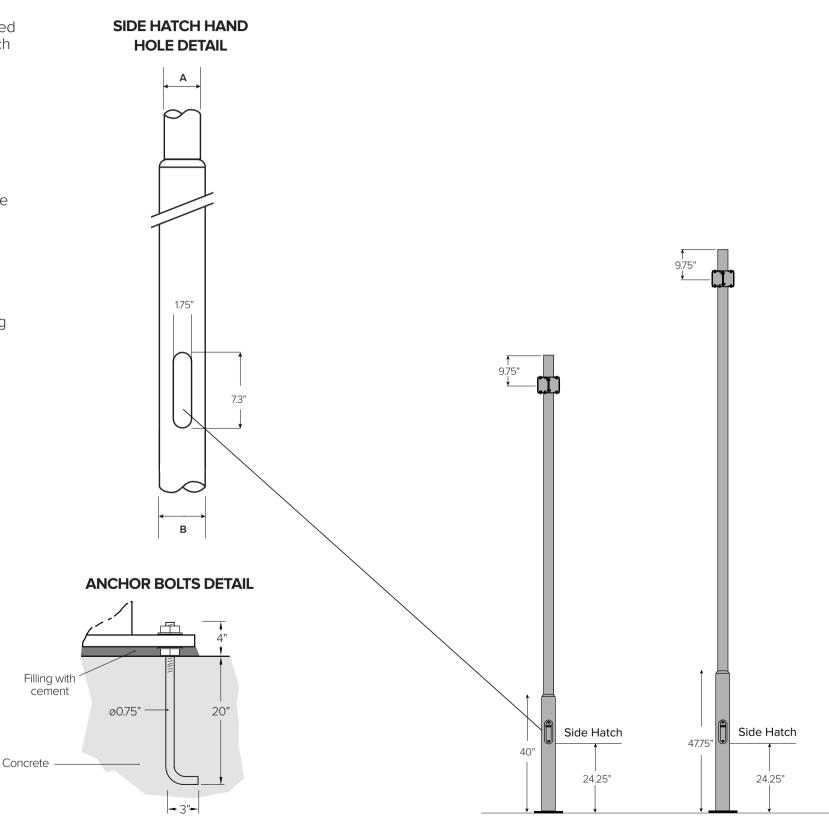

## **Round Pole Technical Details**

**Materials:** steel pole made from hot-galvanized EN ISO 1461. Poles are fitted with integral hatch door for utility power.

Finish: Powder coated Ferrite Grey finish.

**Anchor Bolts:** (4) 3/4" bolts, L = 24" (included)

**Dimensions:** Poles are available in 13', 16', 19' and 22' heights depending on compatible fixtures and configurations. See specific fixture for details.

**Pole Diameter: (A)** Ø3.5" (B) Ø4.5"

Pole Thickness: (A) 0.12" (B) 0.12"

**Mounting:** Fixtures are mounted to pole using mounting brackets that can be set at multiple heights depending on selected fixture.

Wind Load: Tested up to 140mph gusts as standard.

Consult factory for other pole form factors.

**Event Pole** 