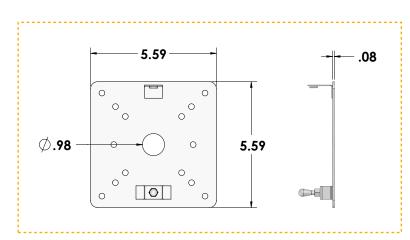

ller must comply with NEC and local building codes when installing the fixture



Electrical current can cause painful shock, serious injury, or even death. Make sure you turn off the power supply, ground fixture(s), and make sure all electrical connections are correct and secured tightly



For use in IP40 installations.



Keep the label of the original packaging if any eventual future claims are needed





### **Table of Contents**

Packaging Contents / Dimensions Wall Mount Installation Maintenance / Support Pg.2

Pg.3/7

Pg.8

2025-02 Pg.1

# **Packaging Contents / Dimensions**



# **ZENO MEDIUM APPLIQUE** Fixture 1ea.



Cover Plug 1 ea.

Locking screw 1 ea.

Box 8.5"x8.5"x13" @3.3lbs

Plaster White

Deep Black

# **Universal J-Box Mounting Plate** 1 ea. (attached onto fixture)





#### Wall Mount Installation

The ZENO MEDIUM APPLIQUE must be installed in the correct location by the installer, granted that the installer complies with NEC and local building codes.



 $\sim$ 



Fastening screws not included

#### Wall Mount Installation







#### Wall Mount Installation

Adjust fixture head at desired angle by loosening the screw at the base of the stem. Once in position, lock the screw and tighten.



The optical unit can be adjusted 355° on the horizontal plane with aiming locking system.



# Ceilling Mounting Recommended for Uniformity of Light





#### **Maintenance**

This fixture was designed and manufactured for a durable, long lasting use with minimum care. To ensure the maximum lifespan of this product, we encourage our customers to provide a quality