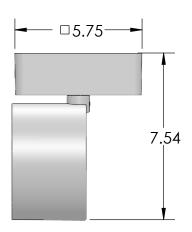

# **Packaging Contents / Dimensions**

# **ZENO MEDIUM APPLIQUE** Fixture 1ea.

Cover Plug 1 ea.

Locking screw 1 ea.

Box 8.5"x8.5"x13" @3.3lbs

Plaster White

Deep Black