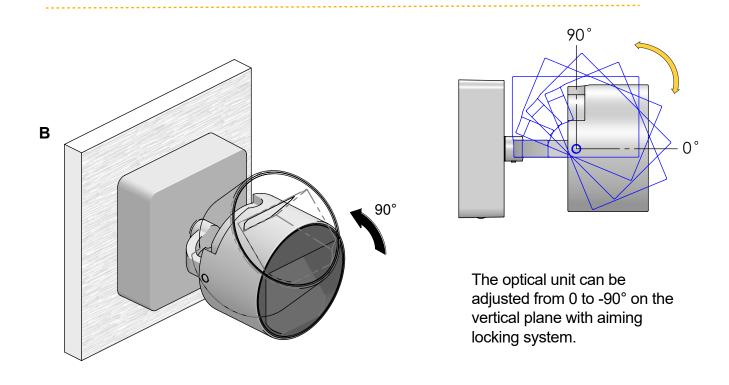

#### Wall Mount Installation

Adjust fixture head at desired angle by loosening the screw at the base of the stem. Once in position, lock the screw and tighten.

The optical unit can be adjusted 355° on the horizontal plane with aiming locking system.