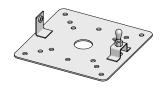

taller must comply with NEC and local building codes when installing the fixture



Electrical current can cause painful shock, serious injury, or even death. Make sure you turn off the power supply, ground fixture(s), and make sure all electrical connections are correct and secured tightly



For use in IP40 installations.



Keep the label of the original packaging if any eventual future claims are needed





### **Table of Contents**

Packaging Contents / Dimensions Wall Mount Installation Maintenance / Support Pg.2

Pg.3/7

Pg.8

2025-02 Pg.1

# **Packaging Contents / Dimensions**



# **ZENO MEDIUM APPLIQUE** Fixture 1ea.



Cover Plug 1 ea.

Locking screw 1 ea.

Box 8.5"x8.5"x13" @3.3lbs

Plaster White

Deep Black

# **Universal J-Box Mounting Plate** 1 ea. (attached onto fixture)





#### Wall Mount Installation

The ZENO MEDIUM APPLIQUE must be installed in the correct location by the installer, granted that the installer complies with NEC and local building codes.



 $\sim$ 



Fastening screws not included

#### Wall Mount Installation







#### Wall Mount Installation

Adjust fixture head at desired angle by loosening the screw at the base of the stem. Once in position, lock the screw and tighten.



The optical unit can be adjusted 355° on the horizontal plane with aiming locking system.



# Ceilling Mounting Recommended for Uniformity of Light





#### **Maintenance**

This fixture was designed and manufactured for a durable, long lasting use with minimum care. To ensure the maximum lifespan of this product, we encourage our customers to provide a qualit