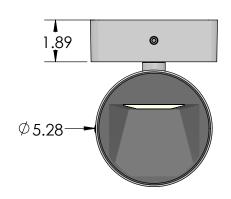

# **Packaging Contents / Dimensions**

# **ZENO MEDIUM APPLIQUE** Fixture 1ea.

Cover Plug 1 ea.

Locking screw 1 ea.

Box 8.5"x8.5"x13" @3.3lbs

Plaster White

Deep Black