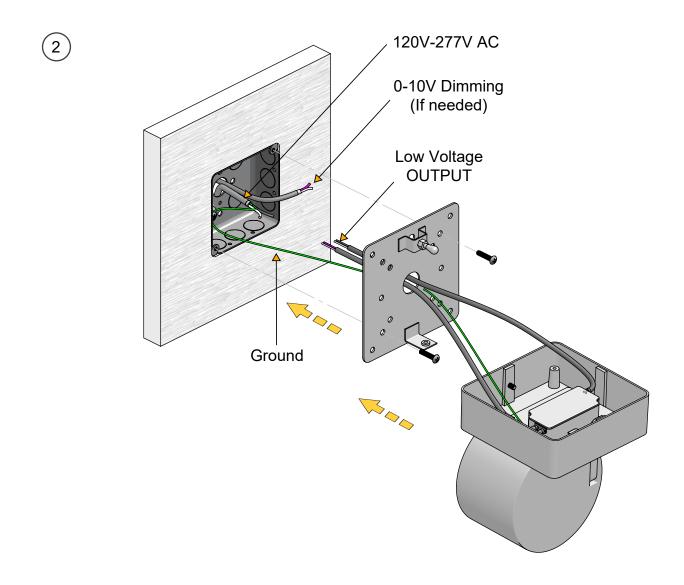

#### Wall Mount Installation

The ZENO MEDIUM APPLIQUE must be installed in the correct location by the installer, granted that the installer complies with NEC and local building codes.

 $\sim$ 

Fastening screws not included

#### Wall Mount Installation