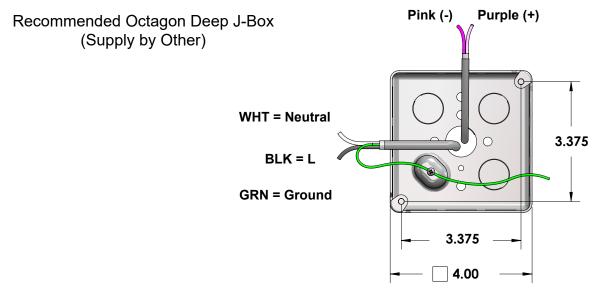

#### Wall Mount Installation

The ZENO MEDIUM APPLIQUE must be installed in the correct location by the installer, granted that the installer complies with NEC and local building codes.

 $\sim$ 

Fastening screws not included