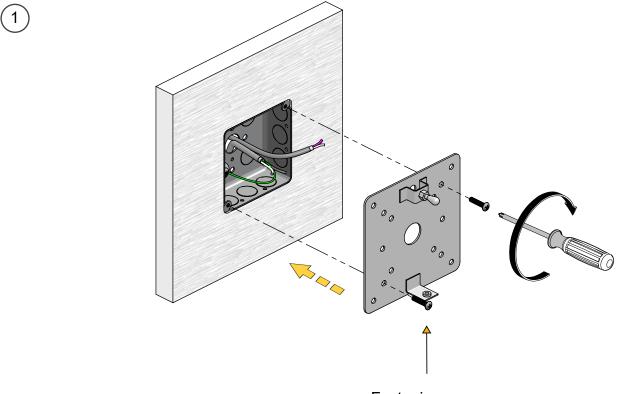

#### Wall Mount Installation

The ZENO MEDIUM APPLIQUE must be installed in the correct location by the installer, granted that the installer complies with NEC and local building codes.

 $\sim$ 

Fastening screws not included

#### Wall Mount Installation