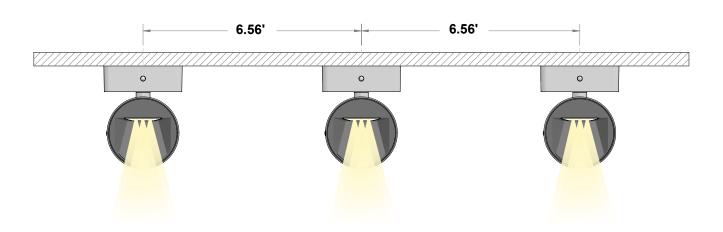

ns**



# **ZENO MEDIUM APPLIQUE** Fixture 1ea.



Cover Plug 1 ea.

Locking screw 1 ea.

Box 8.5"x8.5"x13" @3.3lbs

Plaster White

Deep Black

# **Universal J-Box Mounting Plate** 1 ea. (attached onto fixture)





#### Wall Mount Installation

The ZENO MEDIUM APPLIQUE must be installed in the correct location by the installer, granted that the installer complies with NEC and local building codes.



 $\sim$ 



Fastening screws not included

#### Wall Mount Installation







#### Wall Mount Installation

Adjust fixture head at desired angle by loosening the screw at the base of the stem. Once in position, lock the screw and tighten.



The optical unit can be adjusted 355° on the horizontal plane with aiming locking system.



# Ceilling Mounting Recommended for Uniformity of Light





#### **Maintenance**

This fixture was designed and manufactured for a durable, long lasting use with minimum care. To ensure the maximum lifespan of this product, we encourage our customers to provide a quality visual inspection of the fixture and installation accessories every six months. If there are any visible signs of issues (i.e moisture or dust) during the inspection, please clean any of the dust or moisture with a soft cloth and check to make sure that any of the fixtures are still operating normally. If there are any issues regarding the fixture please contact us as we will assist the situation at hand.

### **Support**

Any questions, problems, or comments you have please feel free to contact our Customer Service department during our business hours Monday-Friday 8am-5pm via: