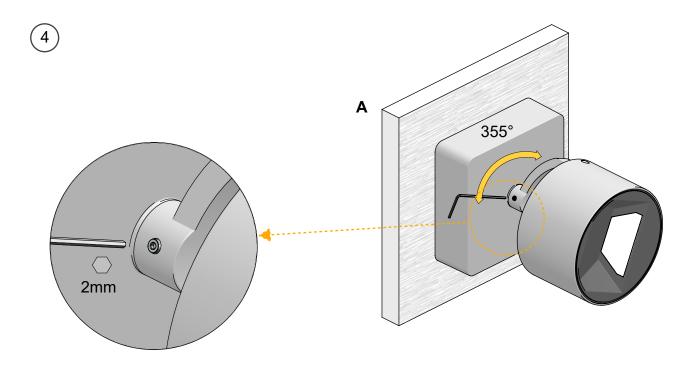

#### Wall Mount Installation

Adjust fixture head at desired angle by loosening the screw at the base of the stem. Once in position, lock the screw and tighten.

The optical unit can be adjusted 355° on the horizontal plane with aiming locking system.