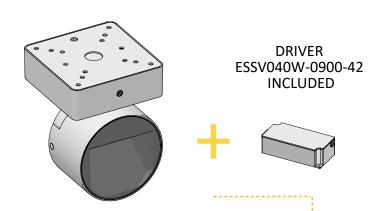

# **Packaging Contents / Dimensions**

# **ZENO MEDIUM APPLIQUE** Fixture 1ea.

Cover Plug 1 ea.

Locking screw 1 ea.

Box 8.5"x8.5"x13" @3.3lbs

Plaster White

Deep Black

# **Universal J-Box Mounting Plate** 1 ea. (attached onto fixture)