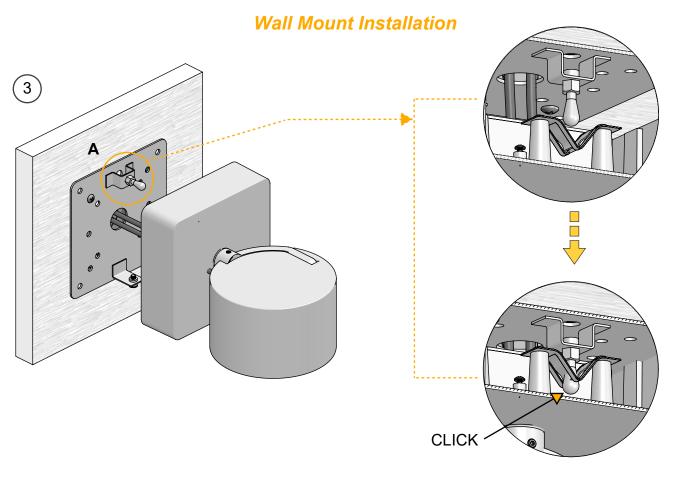

#### Wall Mount Installation

The ZENO MEDIUM APPLIQUE must be installed in the correct location by the installer, granted that the installer complies with NEC and local building codes.

 $\sim$ 

Fastening screws not included

#### Wall Mount Installation

#### Wall Mount Installation

Adjust fixture head at desired angle by loosening the screw at the base of the stem. Once in position, lock the screw and tighten.

The optical unit can be adjusted 355° on the horizontal plane with aiming locking system.