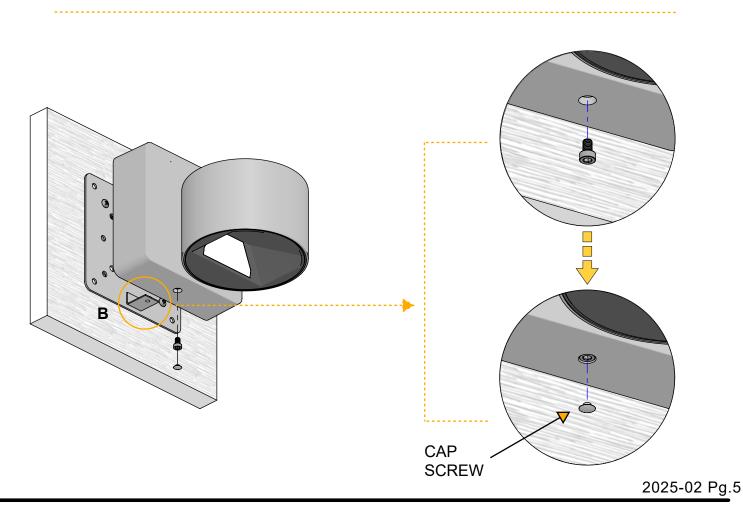

#### Wall Mount Installation

#### Wall Mount Installation

Adjust fixture head at desired angle by loosening the screw at the base of the stem. Once in position, lock the screw and tighten.

The optical unit can be adjusted 355° on the horizontal plane with aiming locking system.