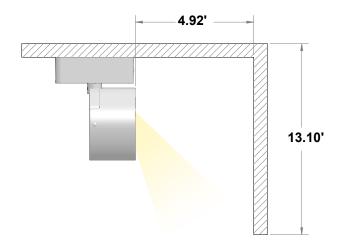

ions**



# **ZENO MEDIUM APPLIQUE** Fixture 1ea.



Cover Plug 1 ea.

Locking screw 1 ea.

Box 8.5"x8.5"x13" @3.3lbs

Plaster White

Deep Black

# **Universal J-Box Mounting Plate** 1 ea. (attached onto fixture)





#### Wall Mount Installation

The ZENO MEDIUM APPLIQUE must be installed in the correct location by the installer, granted that the installer complies with NEC and local building codes.



 $\sim$ 



Fastening screws not included

#### Wall Mount Installation







#### Wall Mount Installation

Adjust fixture head at desired angle by loosening the screw at the base of the stem. Once in position, lock the screw and tighten.



The optical unit can be adjusted 355° on the horizontal plane with aiming locking system.



# Ceilling Mounting Recommended for Uniformity of Light





#### **Maintenance**

This fixture was designed and manufactured for a durable, long lasting use with minimum care. To ensure the maximum lifespan of this product, we encourage our customers to provide a quality visual inspection of the fixture and installation accessories every six months. If there are any visible signs of issues (i.e moisture or dust) during the inspection, please clean any of the dust or moisture with a soft cloth and check to make sure that any of the fixtures are still operating normally. If there are any issues regarding the fixture please contact us as we will assist the situation at hand.

### **Support**

Any questions, problems, or comments you have please feel free to contact our Customer Service department during our business hours Monday-Friday 8am-5pm via