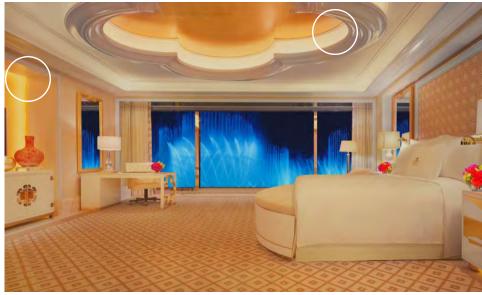

#### FOUNTAIN SUITE

The beautiful Fountain Salon Suite living room features a spacious 2,900 square feet of luxury living with unique floor-toceiling windows, with views to Wynn Palace uniquely designed Performance Lake. The center cloverleaf that houses a beautiful chandelier in the suites bathroom and both perimeter coves of the suite are illuminated with DuraTape ES in Wynn Gold Rose. The custom color creates a soft glow in the living room setting and provides consistent color between its use in the gold inlay cove, light frames on the walls, and under cabinets in the bathroom.

#### PENTHOUSE

One of the most famous and Set on the building's top floor, the Penthouse features incredible views over glittering Cotai. The 3,900 square foot of luxurious space delights the eye with layers of textures and colors. The perimeter cove and wall display pockets are beautifully illuminated with DuraTape ES in Wynn Gold Rose throughout the Penthouse space including the cropped ceiling cove in the bedroom, the Penthouse Massage Room and in the niche above the headboard of the opulent king size bed. To provide the perfect cove lighting affect that matched the lavish setting of the Penthouse, three to four runs of the tape were used to deliver a consistent light output without any breaks in light to properly illuminate the deep cove.