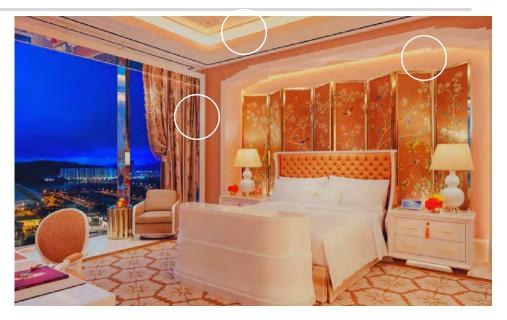

## LUXURY LIVING SPACE

The Palace features over 1,706 exquisitely furnished rooms, suites and villas. The specialty suites and Garden Villas of the Wynn Palace feature DuraTape in both the ceiling coves and in a variety of accent details that only a small, flexible tape light solution would work. Targetti and Duralamp created a custom color to work with the gold inset accents and provide color consistency throughout each application. Wynn Gold Rose was created providing an R9 dominant color in 1900K that works seamlessly throughout the Palace.

As guests move from the Suite living room into the bedroom, the benefits of a small and flexible lighting solution provide an ideal setting for the use of the DuraTape product. The flexible tape can also be found as accent lighting under the nightstand and the dresser wall edges.

#### PENTHOUSE

One of the most famous and Set on the building's top floor, the Penthouse features incredible views over glittering Cotai. The 3,900 square foot of luxurious space delights the eye with layers of textures and colors. The perimeter cove and wall display pockets are beautifully illuminated with DuraTape ES in Wynn Gold Rose throughout the Penthouse space including the cropped ceiling cove in the bedroom, the Penthouse Massage Room and in the niche above the headboard of the opulent king size bed. To provide the perfect cove lighting affect that matched the lavish setting of the Penthouse, three to four runs of the tape were used to deliver a consistent light output without any breaks in light to properly illuminate the deep cove.