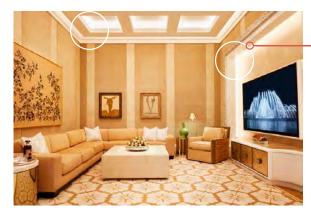

## **CREATING A LUXURY ENVIRONMENT**

Among the many highlights of the resort is the eight-acre Performance Lake and fountain show, employing 1,195 water jets shooting eight million gallons of water into the air in more than a dozen intricately choreographed musical fountain shows. Guests have the wonderful ability to not only enjoy some of the world's best food, they can also view the fountain shows from a variety of the outlining restaurants within the resort. The collection of fine dining and casual restaurants found throughout the Palace feature Targetti's high output, LED tape light strips that emit pure, sharp color for unique effects in coves and architectural accents. DuraTape products are used extensively to accent the architectural details seen in these opulent dining areas. Throughout each restaurant setting, even though each is themed differently, the designers choose to remain consistent with the aesthetic of the ceiling coves. They utilized Targetti's Deluxe Warm White in 2400K, 2700K and 3000K and a custom color created especially for the Wynn Properties called Wynn Rose Gold to accent the ceiling coves that are a main design feature throughout each restaurant.

Bearing the initials of Steve Wynn himself, the resort's steakhouse, SW has a suitably masculine, understated atmosphere Duratape ES provides just the right amount of accent lighting in the ceiling cove with Wynn's custom color - Wynn Gold Rose. This special colored productt was mounted in a custom channel in the ceiling to deliver the ideal thematic accent lighting. (Photo R)