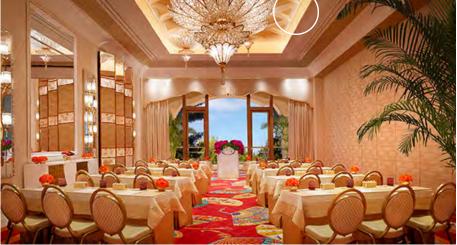

## **CREATING A LUXURY ENVIRONMENT**

Among the many highlights of the resort is the eight-acre Performance Lake and fountain show, employing 1,195 water jets shooting eight million gallons of water into the air in more than a dozen intricately choreographed musical fountain shows. Guests have the wonderful ability to not only enjoy some of the world's best food, they can also view the fountain shows from a variety of the outlining restaurants within the resort. The collection of fine dining and casual restaurants found throughout the Palace feature Targetti's high output, LED tape light strips that emit pure, sharp color for unique effects in coves and architectural accents. DuraTape products are used extensively to accent the architectural details seen in these opulent dining areas. Throughout each restaurant setting, even though each is themed differently, the designers choose to remain consistent with the aesthetic of the ceiling coves. They utilized Targetti's Deluxe Warm White in 2400K, 2700K and 3000K and a custom color created especially for the Wynn Properties called Wynn Rose Gold to accent the ceiling coves that are a main design feature throughout each restaurant.

#### WYNN CUSTOM COLORS

At the request of the Wynn Design & Development team, Targetti and Duralamp developed two custom colors that were created exclusively for Wynn properties – Wynn Gold Rose and Wynn Peach Rose. Both colors were created utilizing Duralamp's color mixing capabilities and featuring one of the industries highest levels of LED binning - within a 2-step Macadam elipse. These Wynn colors can be found utilized throughout the expansive Wynn Palace Casino, the luxurious suites, meeting rooms, and throughout the luxury resort general areas. DuraTape in Wynn Rose Gold can be found the grand ballrooms and meeting rooms as well as in the Casino's.