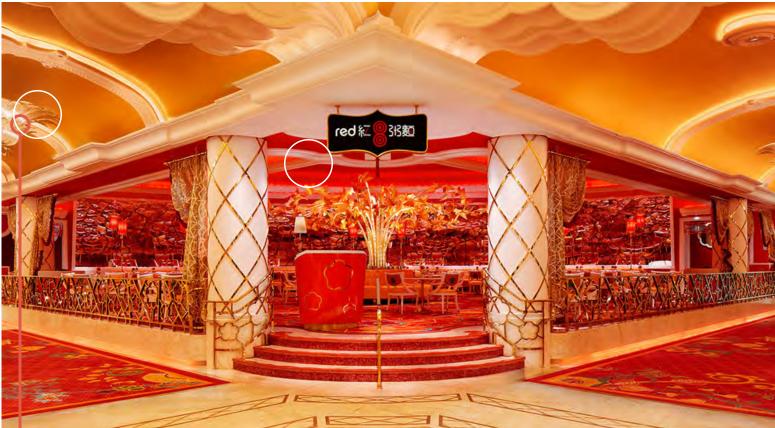

#### WYNN CUSTOM COLORS

At the request of the Wynn Design & Development team, Targetti and Duralamp developed two custom colors that were created exclusively for Wynn properties – Wynn Gold Rose and Wynn Peach Rose. Both colors were created utilizing Duralamp's color mixing capabilities and featuring one of the industries highest levels of LED binning - within a 2-step Macadam elipse. These Wynn colors can be found utilized throughout the expansive Wynn Palace Casino, the luxurious suites, meeting rooms, and throughout the luxury resort general areas. DuraTape in Wynn Rose Gold can be found the grand ballrooms and meeting rooms as well as in the Casino's.

The Noodle House entry showcases the beautiful concourse lighting that exists throughout the main gaming floors and features Wynn Gold Rose. The restaurant itself is lit at the red coves with Wynn Gold Rose to create a gold glow within the red ceiling. (Photo Top)