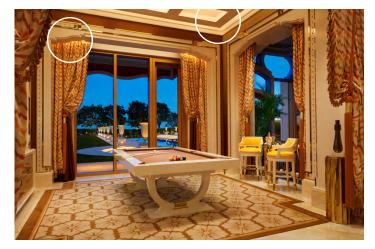

## **CREATING A LUXURY ENVIRONMENT**

Among the many highlights of the resort is the eight-acre Performance Lake and fountain show, employing 1,195 water jets shooting eight million gallons of water into the air in more than a dozen intricately choreographed musical fountain shows. Guests have the wonderful ability to not only enjoy some of the world's best food, they can also view the fountain shows from a variety of the outlining restaurants within the resort. The collection of fine dining and casual restaurants found throughout the Palace feature Targetti's high output, LED tape light strips that emit pure, sharp color for unique effects in coves and architectural accents. DuraTape products are used extensively to accent the architectural details seen in these opulent dining areas. Throughout each restaurant setting, even though each is themed differently, the designers choose to remain consistent with the aesthetic of the ceiling coves. They utilized Targetti's Deluxe Warm White in 2400K, 2700K and 3000K and a custom color created especially for the Wynn Properties called Wynn Rose Gold to accent the ceiling coves that are a main design feature throughout each restaurant.

#### **COVE APPEAL**

A beautiful use of cove lighting can be found in the Andreas Main Dining area. The Chinese contemporary fine-dining restaurant offers a lush contrast and a homage to flowers with a visually stimulating design of concentric curves and layers on the ceiling. Duralum in 2200K provides the only source of ambient lighting in the space. The flexible low voltage LED fixture features a series of continuous wired LED modules that bend 90 degrees horizontally and 30 degrees vertically to fit concave and convex curves without the use of any special hardware or showing any light break or hot spots. Designers opted to use Duralum because of its ability to integrate in complex curves and provide a higher illumination output to deliver the ideal dimming ambient lighting solution they were looking for.