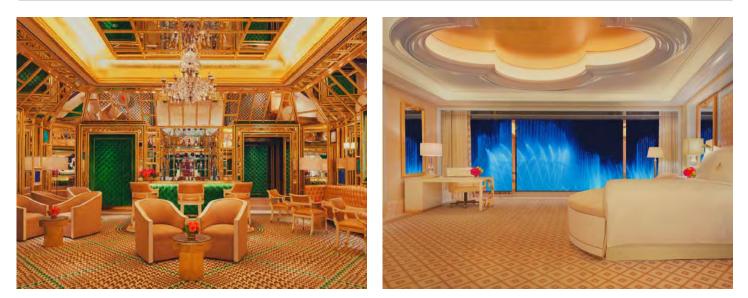

## **CREATING A LUXURY ENVIRONMENT**

Among the many highlights of the resort is the eight-acre Performance Lake and fountain show, employing 1,195 water jets shooting eight million gallons of water into the air in more than a dozen intricately choreographed musical fountain shows. Guests have the wonderful ability to not only enjoy some of the world's best food, they can also view the fountain shows from a variety of the outlining restaurants within the resort. The collection of fine dining and casual restaurants found throughout the Palace feature Targetti's high output, LED tape light strips that emit pure, sharp color for unique effects in coves and architectural accents. DuraTape products are used extensively to accent the architectural details seen in these opulent dining areas. Throughout each restaurant setting, even though each is themed differently, the designers choose to remain consistent with the aesthetic of the ceiling coves. They utilized Targetti's Deluxe Warm White in 2400K, 2700K and 3000K and a custom color created especially for the Wynn Properties called Wynn Rose Gold to accent the ceiling coves that are a main design feature throughout each restaurant.

Wing Lei Palace exudes the epitome of Wynn Palace's fascination with Chinoiserie. DuraTape ES in 3000K can be found within the ceiling cove in both Wing Lei Palace main dining area and the adjacent Wing Lei Bar that features an 18-century crystal chandelier valued at more than USD \$25 million. DuraTape SB illuminates the bar with under cabinet lighting and accents the bar fascia. (Photo Above)

## LUXURY LIVING SPACE

The Palace features over 1,706 exquisitely furnished rooms, suites and villas. The specialty suites and Garden Villas of the Wynn Palace feature DuraTape in both the ceiling coves and in a variety of accent details that only a small, flexible tape light solution would work. Targetti and Duralamp created a custom color to work with the gold inset accents and provide color consistency throughout each application. Wynn Gold Rose was created providing an R9 dominant color in 1900K that works seamlessly throughout the Palace.

#### FOUNTAIN SUITE

The beautiful Fountain Salon Suite living room features a spacious 2,900 square feet of luxury living with unique floor-toceiling windows, with views to Wynn Palace uniquely designed Performance Lake. The center cloverleaf that houses a beautiful chandelier in the suites bathroom and both perimeter coves of the suite are illuminated with DuraTape ES in Wynn Gold Rose. The custom color creates a soft glow in the living room setting and provides consistent color between its use in the gold inlay cove, light frames on the walls, and under cabinets in the bathroom.