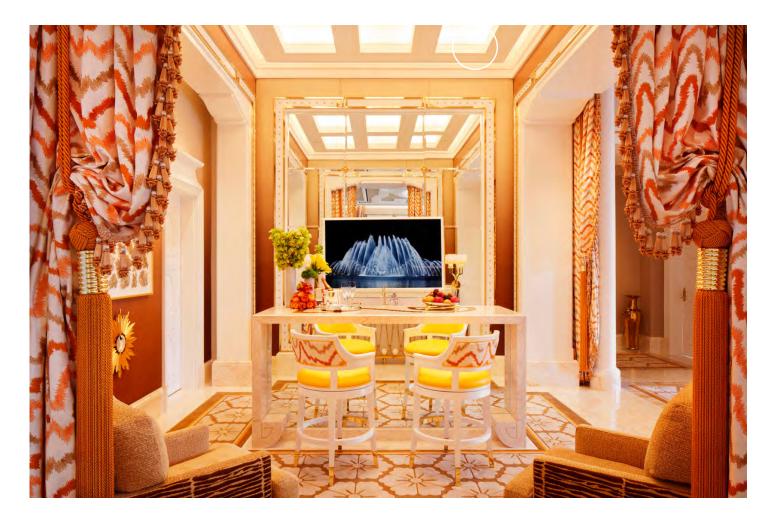

The Garden Villa Media Room is fully equipped with all the latest technologies. The illumination behind the TV surround and rectangular coves is provided with the flexible LED tape. DuraTape ES -Wynn Gold Rose