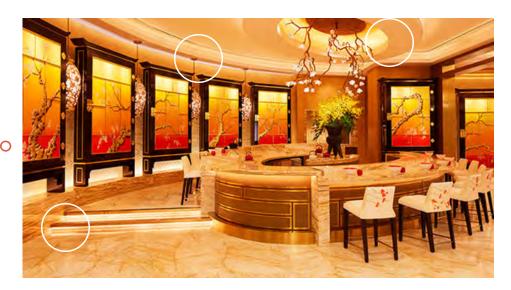

Wing Lei Palace exudes the epitome of Wynn Palace's fascination with Chinoiserie. DuraTape ES in 3000K can be found within the ceiling cove in both Wing Lei Palace main dining area and the adjacent Wing Lei Bar that features an 18-century crystal chandelier valued at more than USD \$25 million. DuraTape SB illuminates the bar with under cabinet lighting and accents the bar fascia. (Photo Above)