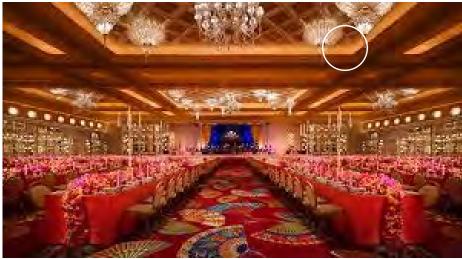

#### SELECTING PURE COLORS vs. RGB

In the Wynn Palace Grand Ballroom, the design team opted to use DuraTape Pure Colors in individual strands of Red, Green, Blue rather than a traditional RGB tape to provide more punch and consistency from the individual colors. A DMX controller is used to manage the color mix to maintain full control of color power and integrity for use in this space that hosts a variety of special events with different themes and color palettes. Targetti /Duralamp also created a custom fixture utilizing the DuraTape product within an aluminum channel to create an IP68 rated kick plate that illuminates the Gondolas that travel over the lake carrying guests from one side of the resort to the other.