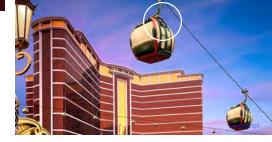

#### SELECTING PURE COLORS vs. RGB

In the Wynn Palace Grand Ballroom, the design team opted to use DuraTape Pure Colors in individual strands of Red, Green, Blue rather than a traditional RGB tape to provide more punch and consistency from the individual colors. A DMX controller is used to manage the color mix to maintain full control of color power and integrity for use in this space that hosts a variety of special events with different themes and color palettes. Targetti /Duralamp also created a custom fixture utilizing the DuraTape product within an aluminum channel to create an IP68 rated kick plate that illuminates the Gondolas that travel over the lake carrying guests from one side of the resort to the other.

Custom LED Lite Bar kick plate inside Gondola