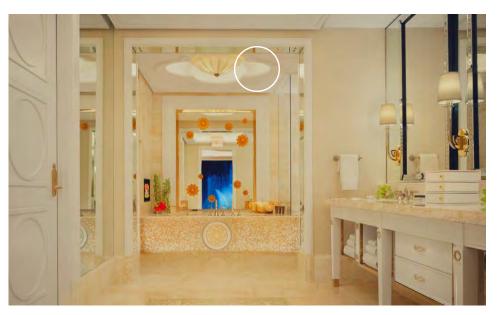

#### FOUNTAIN SUITE

The beautiful Fountain Salon Suite living room features a spacious 2,900 square feet of luxury living with unique floor-toceiling windows, with views to Wynn Palace uniquely designed Performance Lake. The center cloverleaf that houses a beautiful chandelier in the suites bathroom and both perimeter coves of the suite are illuminated with DuraTape ES in Wynn Gold Rose. The custom color creates a soft glow in the living room setting and provides consistent color between its use in the gold inlay cove, light frames on the walls, and under cabinets in the bathroom.