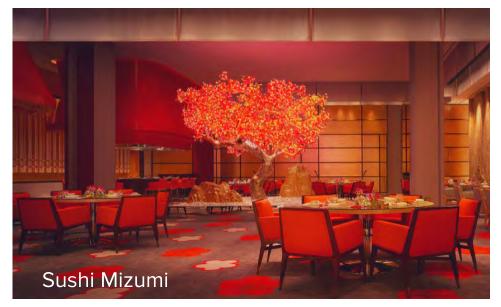

A number of classic works of art can be found throughout the Palace. The ceiling domes are softly illuminated in DuraTape ES in custom Wynn Gold Rose.

 $\cap$ 

Sushi Mizumi features a brilliantly illuminated gilded cherry tree that cycles through the four seasons. Another fine dining option that features cove lighting by DuraTape ES in Wynn Gold Rose.