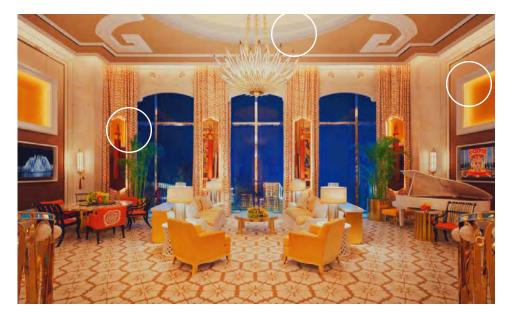

## **CREATING A LUXURY ENVIRONMENT**

Among the many highlights of the resort is the eight-acre Performance Lake and fountain show, employing 1,195 water jets shooting eight million gallons of water into the air in more than a dozen intricately choreographed musical fountain shows. Guests have the wonderful ability to not only enjoy some of the world's best food, they can also view the fountain shows from a variety of the outlining restaurants within the resort. The collection of fine dining and casual restaurants found throughout the Palace feature Targetti's high output, LED tape light strips that emit pure, sharp color for unique effects in coves and architectural accents. DuraTape products are used extensively to accent the architectural details seen in these opulent dining areas. Throughout each restaurant setting, even though each is themed differently, the designers choose to remain consistent with the aesthetic of the ceiling coves. They utilized Targetti's Deluxe Warm White in 2400K, 2700K and 3000K and a custom color created especially for the Wynn Properties called Wynn Rose Gold to accent the ceiling coves that are a main design feature throughout each restaurant.

#### WYNN CUSTOM COLORS

At the request of the Wynn Design & Development team, Targetti and Duralamp developed two custom colors that were created exclusively for Wynn properties – Wynn Gold Rose and Wynn Peach Rose. Both colors were created utilizing Duralamp's color mixing capabilities and featuring one of the industries highest levels of LED binning - within a 2-step Macadam elipse. These Wynn colors can be found utilized throughout the expansive Wynn Palace Casino, the luxurious suites, meeting rooms, and throughout the luxury resort general areas. DuraTape in Wynn Rose Gold can be found the grand ballrooms and meeting rooms as well as in the Casino's.