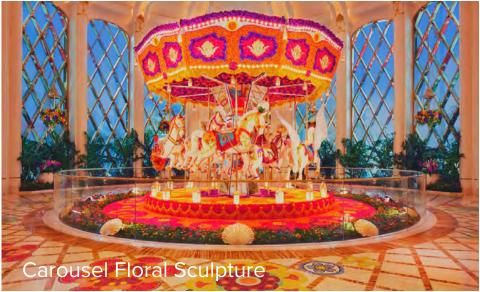

#### **WORKS OF ART**

Reminiscent of childhood, this beautiful carousel is made with more than 83,000 flowers. The garden atrium setting is illuminated with DuraTape ES in Wynn Gold Rose. It can be found in the vertical bands that run along the ceiling to the canopy center framing the floral focal point.