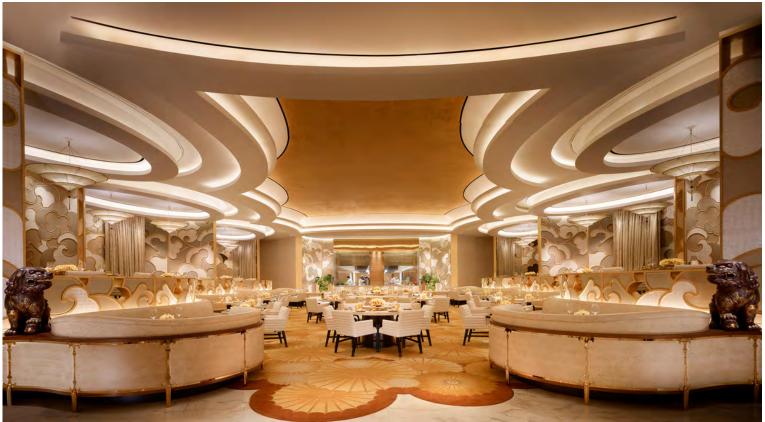

#### WYNN CUSTOM COLORS

At the request of the Wynn Design & Development team, Targetti and Duralamp developed two custom colors that were created exclusively for Wynn properties – Wynn Gold Rose and Wynn Peach Rose. Both colors were created utilizing Duralamp's color mixing capabilities and featuring one of the industries highest levels of LED binning - within a 2-step Macadam elipse. These Wynn colors can be found utilized throughout the expansive Wynn Palace Casino, the luxurious suites, meeting rooms, and throughout the luxury resort general areas. DuraTape in Wynn Rose Gold can be found the grand ballrooms and meeting rooms as well as in the Casino's.