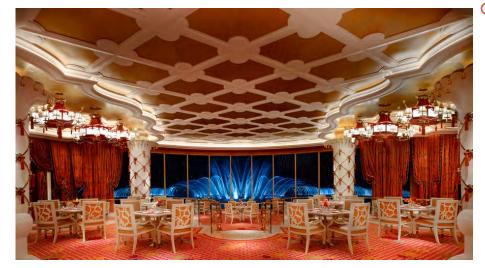

## **CREATING A LUXURY ENVIRONMENT**

Among the many highlights of the resort is the eight-acre Performance Lake and fountain show, employing 1,195 water jets shooting eight million gallons of water into the air in more than a dozen intricately choreographed musical fountain shows. Guests have the wonderful ability to not only enjoy some of the world's best food, they can also view the fountain shows from a variety of the outlining restaurants within the resort. The collection of fine dining and casual restaurants found throughout the Palace feature Targetti's high output, LED tape light strips that emit pure, sharp color for unique effects in coves and architectural accents. DuraTape products are used extensively to accent the architectural details seen in these opulent dining areas. Throughout each restaurant setting, even though each is themed differently, the designers choose to remain consistent with the aesthetic of the ceiling coves. They utilized Targetti's Deluxe Warm White in 2400K, 2700K and 3000K and a custom color created especially for the Wynn Properties called Wynn Rose Gold to accent the ceiling coves that are a main design feature throughout each restaurant.

Wing Lei Palace exudes the epitome of Wynn Palace's fascination with Chinoiserie. DuraTape ES in 3000K can be found within the ceiling cove in both Wing Lei Palace main dining area and the adjacent Wing Lei Bar that features an 18-century crystal chandelier valued at more than USD \$25 million. DuraTape SB illuminates the bar with under cabinet lighting and accents the bar fascia. (Photo Above)