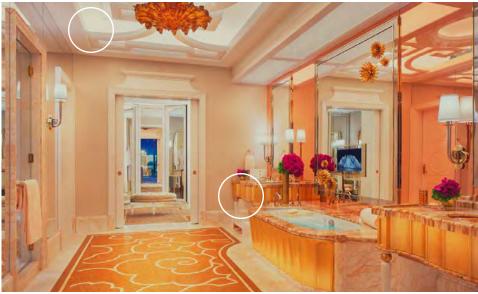

#### FOUNTAIN SUITE

The beautiful Fountain Salon Suite living room features a spacious 2,900 square feet of luxury living with unique floor-toceiling windows, with views to Wynn Palace uniquely designed Performance Lake. The center cloverleaf that houses a beautiful chandelier in the suites bathroom and both perimeter coves of the suite are illuminated with DuraTape ES in Wynn Gold Rose. The custom color creates a soft glow in the living room setting and provides consistent color between its use in the gold inlay cove, light frames on the walls, and under cabinets in the bathroom.