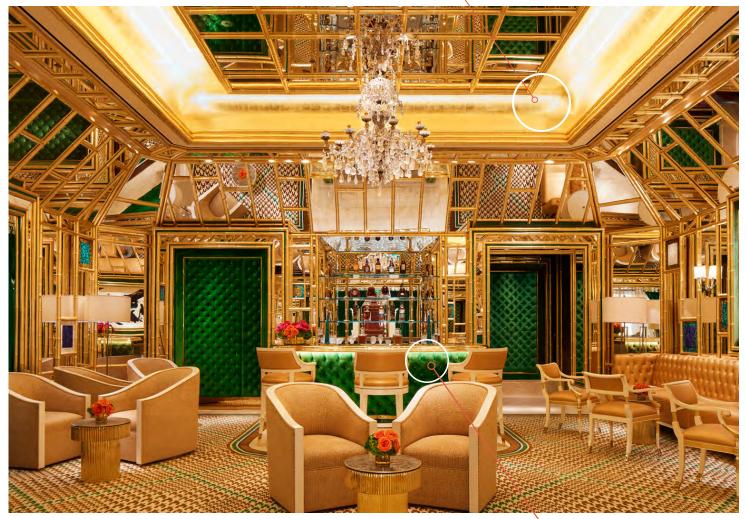

## **CREATING A LUXURY ENVIRONMENT**

Among the many highlights of the resort is the eight-acre Performance Lake and fountain show, employing 1,195 water jets shooting eight million gallons of water into the air in more than a dozen intricately choreographed musical fountain shows. Guests have the wonderful ability to not only enjoy some of the world's best food, they can also view the fountain shows from a variety of the outlining restaurants within the resort. The collection of fine dining and casual restaurants found throughout the Palace feature Targetti's high output, LED tape light strips that emit pure, sharp color for unique effects in coves and architectural accents. DuraTape products are used extensively to accent the architectural details seen in these opulent dining areas. Throughout each restaurant setting, even though each is themed differently, the designers choose to remain consistent with the aesthetic of the ceiling coves. They utilized Targetti's Deluxe Warm White in 2400K, 2700K and 3000K and a custom color created especially for the Wynn Properties called Wynn Rose Gold to accent the ceiling coves that are a main design feature throughout each restaurant.

Wing Lei Palace exudes the epitome of Wynn Palace's fascination with Chinoiserie. DuraTape ES in 3000K can be found within the ceiling cove in both Wing Lei Palace main dining area and the adjacent Wing Lei Bar that features an 18-century crystal chandelier valued at more than USD \$25 million. DuraTape SB illuminates the bar with under cabinet lighting and accents the bar fascia. (Photo Above)

Bearing the initials of Steve Wynn himself, the resort's steakhouse, SW has a suitably masculine, understated atmosphere Duratape ES provides just the right amount of accent lighting in the ceiling cove with Wynn's custom color - Wynn Gold Rose. This special colored productt was mounted in a custom channel in the ceiling to deliver the ideal thematic accent lighting. (Photo R)

 $\mathbf{O}$ 

b DuraTape SB 3000K

Wynn Gold Rose in custom channel