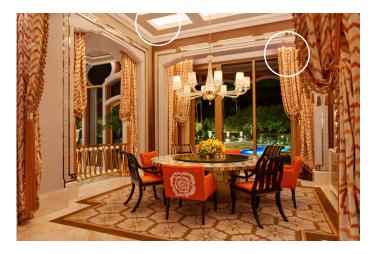

The Garden Villa Living Room with an expansive cove that creates a focal point of the unique chandelier. (Photo Below)

#### A GARDEN AFFAIR

For the ultimate in comfort, elegance and relaxation, the Garden Villas at Wynn Palace set a new standard for superior resort accommodations. These sublime, generously sized villas are available in two- or three-bedroom configurations, each putting an emphasis on space—an impressive 6,700 square feet for two bedrooms. The Duralamp LED Tapelight product can be found consistently used throughout the Garden Villas Living Space, Dining Room, Billiard Room, Media Room and Garden Villa Bar. The products consistent color output, flexibility for installation, multiple mounting channels and lens options and dimming capabilities provided Wynn Designers with the ideal solution for multiple uses throughout the expansive resort.