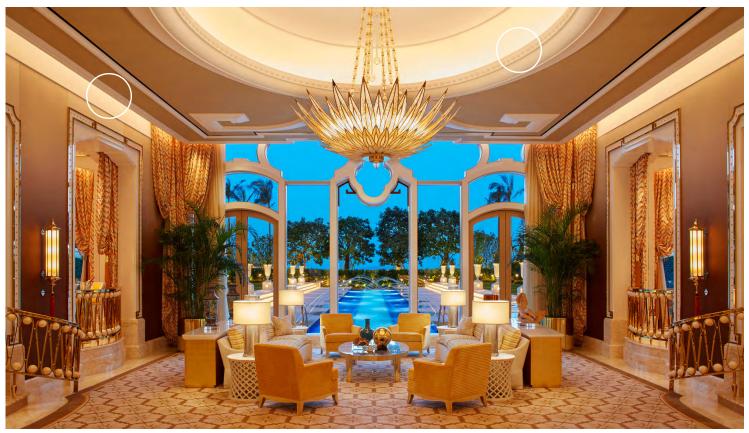

The Garden Villa Living Room with an expansive cove that creates a focal point of the unique chandelier. (Photo Below)

#### A GARDEN AFFAIR

For the ultimate in comfort, elegance and relaxation, the Garden Villas at Wynn Palace set a new standard for superior resort accommodations. These sublime, generously sized villas are available in two- or three-bedroom configurations, each putting an emphasis on space—an impressive 6,700 square feet for two bedrooms. The Duralamp LED Tapelight product can be found consistently used throughout the Garden Villas Living Space, Dining Room, Billiard Room, Media Room and Garden Villa Bar. The products consistent color output, flexibility for installation, multiple mounting channels and lens options and dimming capabilities provided Wynn Designers with the ideal solution for multiple uses throughout the expansive resort.