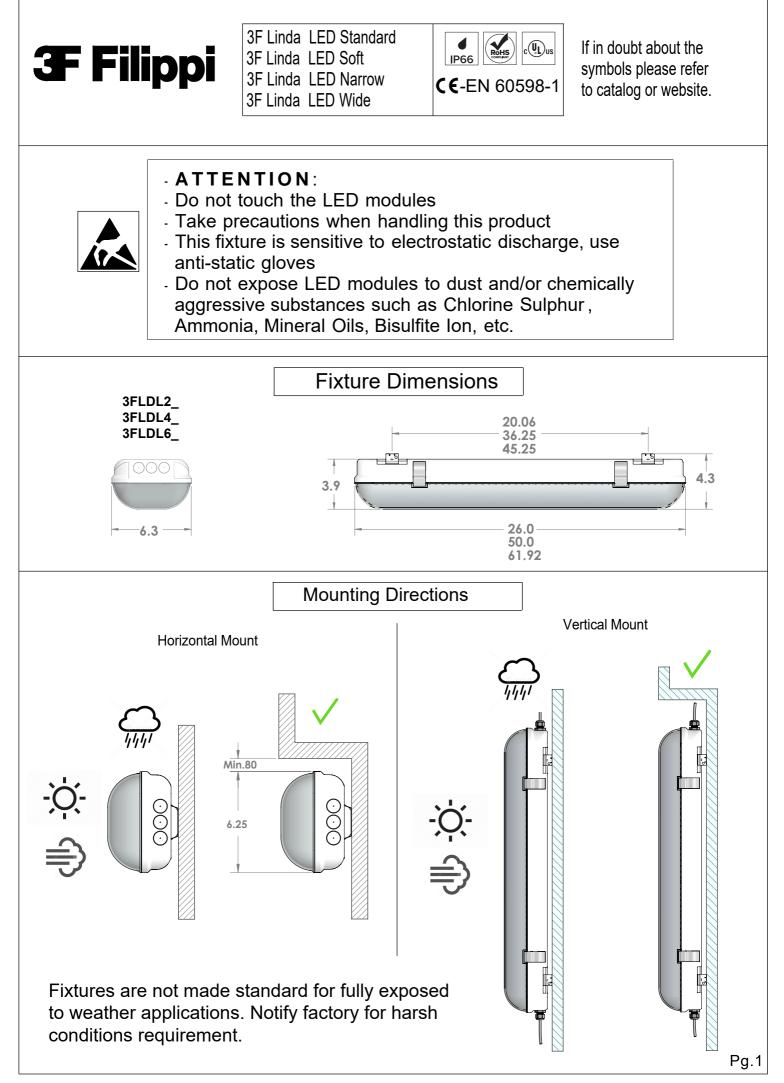

| Each fixture contains <u>ALL</u> of the following installation materials as standard.                                                                                                                                                                                                                                                                                                                                                                                    |                       |
|------------------------------------------------------------------------------------------------------------------------------------------------------------------------------------------------------------------------------------------------------------------------------------------------------------------------