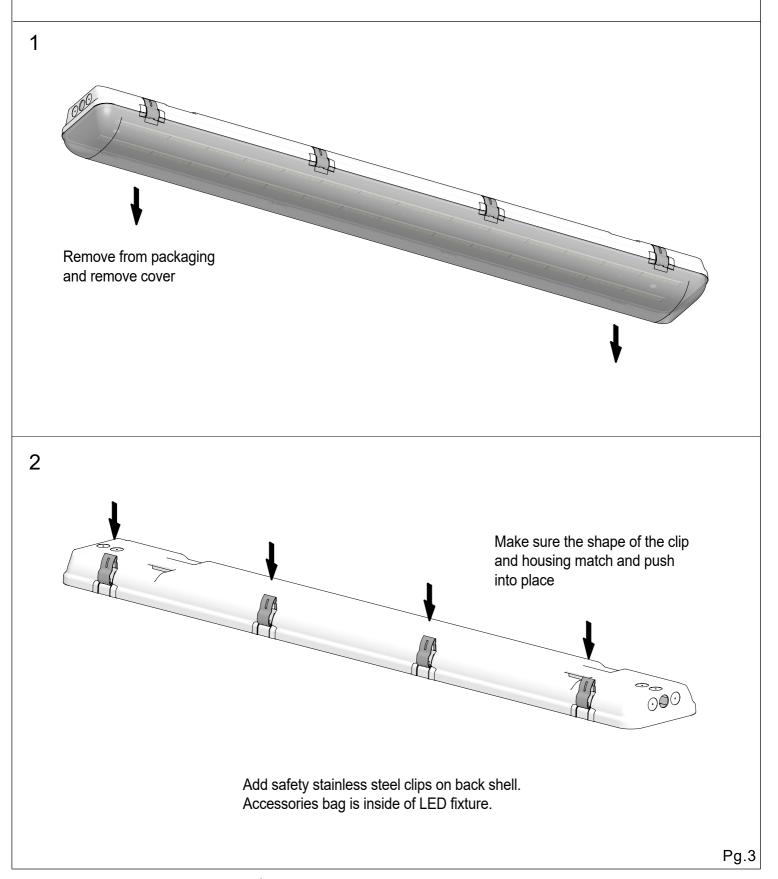

## Installation instructions

- A) The Linda fixture must be installed on the designated location by the installer, to NEC and local building codes.
- B) Installer must be sure to have all mounting accessories before beginning installation, (accessories bag is within LED panel) once the material and accessories have been checked, installer must follow steps 1 though 6 carefully to complete installation.