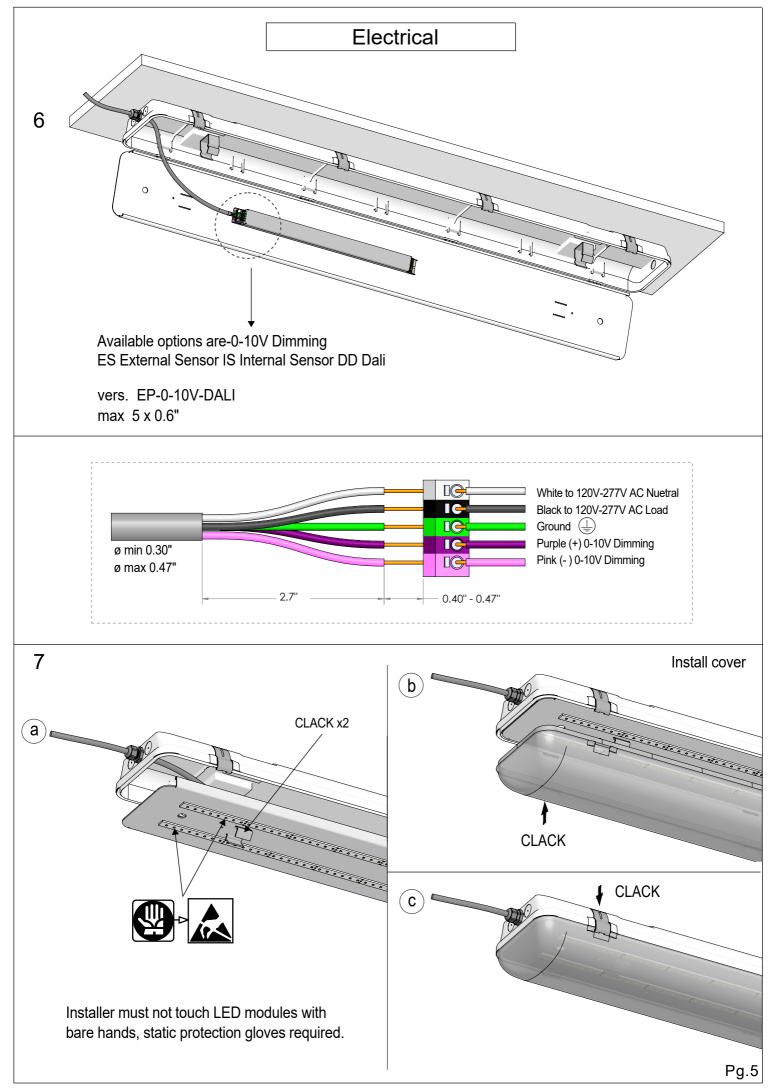

## Installation instructions

- A) The Linda fixture must be installed on the designated location by the installer, to NEC and local building codes.
- B) Installer must be sure to have all mounting accessories before beginning installation, (accessories bag is within LED panel) once the material and accessories have been checked, installer must follow steps 1 though 6 carefully to complete installation.