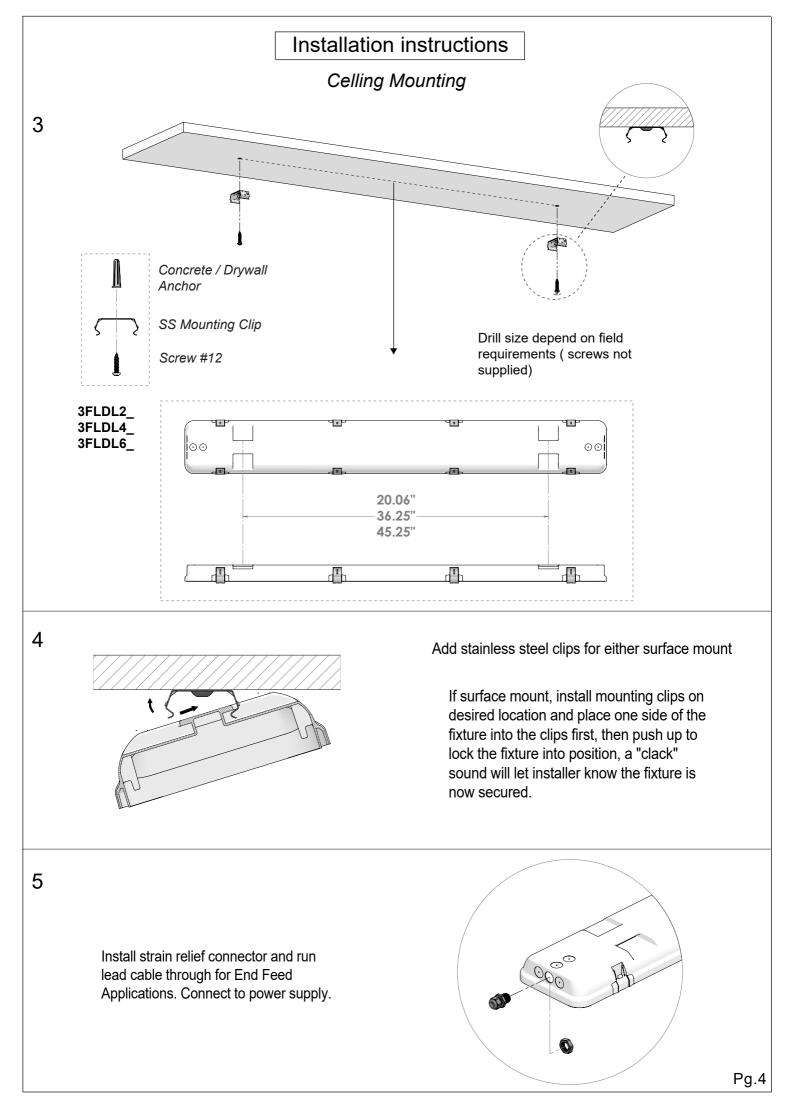

## Installation instructions

- A) The Linda fixture must be installed on the designated location by the installer, to NEC and local building codes.
- B) Installer must be sure to have all mounting accessories before beginning installation, (accessories bag is within LED panel) once the material and accessories have been checked, installer must follow steps 1 though 6 carefully to complete installation.