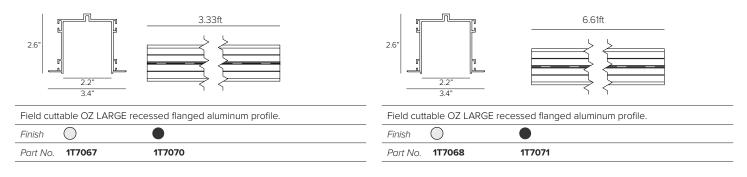

|  |
|                                                                                                                                                                                                                 | 5.6 lbs                                                                                   |  |
|                                                                                                                                                                                                                 | , 5                                                                                       |  |

#### 

5 year limited warranty.

### SPECIFICATION INFORMATION



O Plaster White Finish

Deep Black Finish

### 1 - PROFILE (REQUIRED)



## 2 - END CAP (REQUIRED)



| OZ LARGE recessed profile end cap kit, 2pcs. |            |        |  |  |
|----------------------------------------------|------------|--------|--|--|
| Finish                                       | $\bigcirc$ | •      |  |  |
| Part No.                                     | 1T7073     | 1T7074 |  |  |

## 3 - SUPPORT BRACKET (REQUIRED)



OZ LARGE recessed profile steel installation support bracket. Suggested 2pcs for 3.33ft L and 3pcs for 6.61ft L profiles.

Part No. 1T7076

### 4 - JOINT CONNECTORS (OPTIONAL)



#### INSTALLATION DIAGRAMS

NOTE: Max of 4 connectors (excluding power feed) or 30ft or power rail per individual power supply.

#### RECESSED INSTALLATION

Power Rail + Recessed Profile