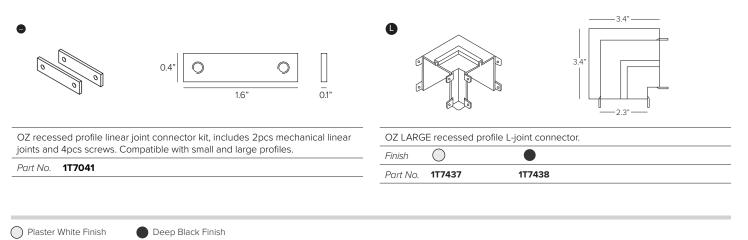

| , 5                                                                                       |  |

#### 

5 year limited warranty.

### SPECIFICATION INFORMATION



O Plaster White Finish

Deep Black Finish

### 1 - PROFILE (REQUIRED)



## 2 - END CAP (REQUIRED)



| OZ LARGE recessed profile end cap kit, 2pcs. |            |        |  |  |
|----------------------------------------------|------------|--------|--|--|
| Finish                                       | $\bigcirc$ | •      |  |  |
| Part No.                                     | 1T7073     | 1T7074 |  |  |

## 3 - SUPPORT BRACKET (REQUIRED)



OZ LARGE recessed profile steel installation support bracket. Suggested 2pcs for 3.33ft L and 3pcs for 6.61ft L profiles.

Part No. 1T7076

### 4 - JOINT CONNECTORS (OPTIONAL)



#### INSTALLATION DIAGRAMS

NOTE: Max of 4 connectors (excluding power feed) or 30ft or power rail per individual power supply.

#### RECESSED INSTALLATION

Power Rail + Recessed Profile