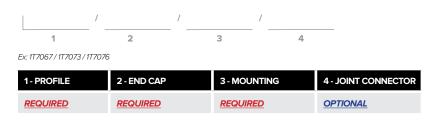

### 1 - PROFILE (REQUIRED)

## 2 - END CAP (REQUIRED)

| OZ LARGE recessed profile end cap kit, 2pcs. |            |        |  |  |
|----------------------------------------------|------------|--------|--|--|
| Finish                                       | $\bigcirc$ | •      |  |  |
| Part No.                                     | 1T7073     | 1T7074 |  |  |

## 3 - SUPPORT BRACKET (REQUIRED)

OZ LARGE recessed profile steel installation support bracket. Suggested 2pcs for 3.33ft L and 3pcs for 6.61ft L profiles.

Part No. 1T7076

### 4 - JOINT CONNECTORS (OPTIONAL)