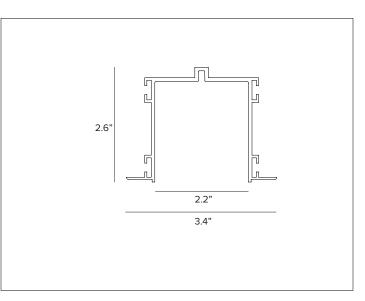

### Magnet Mounted Modular Light System





#### 

Professional magnet mounted low voltage modular light system allowing for maximum application flexibility.

#### O MECHANICAL CHARACTERISTICS

| ferent mounting configu<br>nnectors that make it po                                                                                                                                                             | Deep Black<br>urations are achievable using joint<br>pssible to build a simple or complex |  |
|-----------------------------------------------------------------------------------------------------------------------------------------------------------------------------------------------------------------|-------------------------------------------------------------------------------------------|--|
| Plaster White<br>ferent mounting