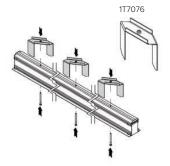

## 3 - SUPPORT BRACKET (REQUIRED)

OZ LARGE recessed profile steel installation support bracket. Suggested 2pcs for 3.33ft L and 3pcs for 6.61ft L profiles.

Part No. 1T7076