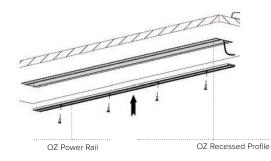

#### INSTALLATION DIAGRAMS

NOTE: Max of 4 connectors (excluding power feed) or 30ft or power rail per individual power supply.

#### RECESSED INSTALLATION

Power Rail + Recessed Profile