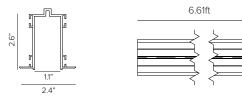

#### MECHANICAL CHARACTERISTICS

| Dimensions    | 2.4"W x 2.6"H                                                                                                                                                                                          |  |  |
|---------------|--------------------------------------------------------------------------------------------------------------------------------------------------------------------------------------------------------|--|--|
| Materials     | Extruded painted aluminum profile.                                                                                                                                                                     |  |  |
| Finish        | O Plaster White Deep Black                                                                                                                                                                             |  |  |
| Functionality | Different mounting configurations are achievable using joint connectors that make it possible to build a simple or complex systems. To be completed with OZ 48V Power Rail for electrical connections. |  |  |
| Mounting      | Recessed flanged profile for use in Non-Airtight installations.  Profile system configurations are achieved through optional joint connectors.                                                         |  |  |
| Weight        | 3.28ft L: 2.5 lbs / 6.59ft L: 5 lbs                                                                                                                                                                    |  |  |

### 1 - PROFILE (REQUIRED)

| Field cuttable OZ SMALL recessed flanged aluminum profile. |        |        |  |  |  |
|------------------------------------------------------------|--------|--------|--|--|--|
| Finish                                                     |        |        |  |  |  |
| Part No.                                                   | 1T7031 | 1T7034 |  |  |  |

Field cuttable OZ SMALL recessed flanged aluminum profile.

Finish

Part No. 117032

117035