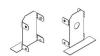

### 3 - SUPPORT BRACKET (REQUIRED)

OZ SMALL recessed profile steel installation support bracket. Suggested 2pcs for 3.33ft L and 3pcs for 6.61ft L profiles.

Part No. 1T7043

targettiusa.com