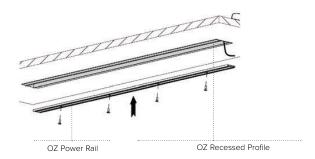

### **INSTALLATION DIAGRAMS**

NOTE: Max of 4 connectors (excluding power feed) or 30ft or power rail per individual power supply.

#### **RECESSED INSTALLATION**

Power Rail + Recessed Profile