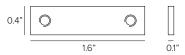

### 3 - SUPPORT BRACKET (REQUIRED)

OZ SMALL recessed profile steel installation support bracket. Suggested 2pcs for 3.33ft L and 3pcs for 6.61ft L profiles.

Part No. 1T7043

targettiusa.com