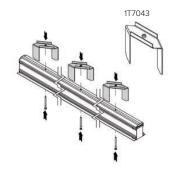

### 3 - SUPPORT BRACKET (REQUIRED)

OZ SMALL recessed profile steel installation support bracket. Suggested 2pcs for 3.33ft L and 3pcs for 6.61ft L profiles.

Part No. 1T7043

targettiusa.com