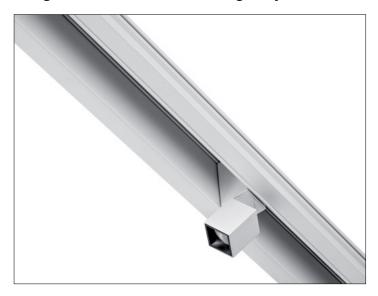

### 3 - SUPPORT BRACKET (REQUIRED)

OZ SMALL recessed profile steel installation support bracket. Suggested 2pcs for 3.33ft L and 3pcs for 6.61ft L profiles.

Part No. 1T7043

targettiusa.com