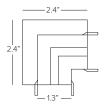

#### MECHANICAL CHARACTERISTICS

| Dimensions    | 2.4"W x 2.6"H                                                                                                                                                                                          |  |  |
|---------------|--------------------------------------------------------------------------------------------------------------------------------------------------------------------------------------------------------|--|--|
| Materials     | Extruded painted aluminum profile.                                                                                                                                                                     |  |  |
| Finish        | O Plaster White Deep Black                                                                                                                                                                             |  |  |
| Functionality | Different mounting configurations are achievable using joint connectors that make it possible to build a simple or complex systems. To be completed with OZ 48V Power Rail for electrical connections. |  |  |
| Mounting      | Recessed flanged profile for use in Non-Airtight installations.  Profile system configurations are achieved through optional joint connectors.                                                         |  |  |
| Weight        | 3.28ft L: 2.5 lbs / 6.59ft L: 5 lbs                                                                                                                                                                    |  |  |

### 1 - PROFILE (REQUIRED)

| Field cuttable OZ SMALL recessed flanged aluminum profile. |        |        |  |  |  |
|------------------------------------------------------------|--------|--------|--|--|--|
| Finish                                                     |        |        |  |  |  |
| Part No.                                                   | 1T7031 | 1T7034 |  |  |  |

Field cuttable OZ SMALL recessed flanged aluminum profile.

Finish

Part No. 117032

117035