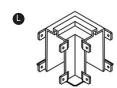

## 4 - JOINT CONNECTORS (OPTIONAL)

OZ recessed profile linear joint connector kit, includes 2pcs mechanical linear joints and 4pcs screws. Compatible with small and large profiles.

Part No. 1T704

| OZ SMALL recessed profile L-joint connector. |        |        |  |  |  |  |
|----------------------------------------------|--------|--------|--|--|--|--|
| Finish                                       | 0      | •      |  |  |  |  |
| Part No.                                     | 1T7037 | 1T7038 |  |  |  |  |