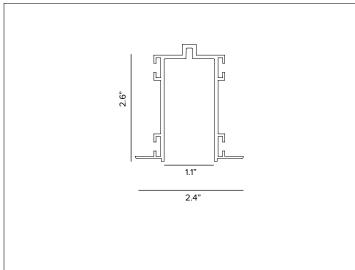

#### MECHANICAL CHARACTERISTICS

| Dimensions    | 2.4"W x 2.6"H                                                                                                                                                                                          |  |  |
|---------------|--------------------------------------------------------------------------------------------------------------------------------------------------------------------------------------------------------|--|--|
| Materials     | Extruded painted aluminum profile.                                                                                                                                                                     |  |  |
| Finish        | O Plaster White Deep Black                                                                                                                                                                             |  |  |
| Functionality | Different mounting configurations are achievable using joint connectors that make it possible to build a simple or complex systems. To be completed with OZ 48V Power Rail for electrical connections. |  |  |
| Mounting      | Recessed flanged profile for use in Non-Airtight installations.  Profile system configurations are achieved through optional joint connectors.                                                         |  |  |
| Weight        | 3.28ft L: 2.5 lbs / 6.59ft L: 5 lbs                                                                                                                                                                    |  |  |

### 1 - PROFILE (REQUIRED)

| Field cuttable OZ SMALL recessed flanged aluminum profile. |        |        |  |  |  |
|------------------------------------------------------------|--------|--------|--|--|--|
| Finish                                                     |        |        |  |  |  |
| Part No.                                                   | 1T7031 | 1T7034 |  |  |  |

Field cuttable OZ SMALL recessed flanged aluminum profile.

Finish

Part No. 117032

117035