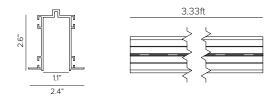

#### MECHANICAL CHARACTERISTICS

| Dimensions    | 2.4"W x 2.6"H                                                                                                                                                                                          |  |  |
|---------------|--------------------------------------------------------------------------------------------------------------------------------------------------------------------------------------------------------|--|--|
| Materials     | Extruded painted aluminum profile.                                                                                                                                                                     |  |  |
| Finish        | O Plaster White Deep Black                                                                                                                                                                             |  |  |
| Functionality | Different mounting configurations are achievable using joint connectors that make it possible to build a simple or complex systems. To be completed with OZ 48V Power Rail for electrical connections. |  |  |
| Mounting      | Recessed flanged profile for use in Non-Airtight installations.  Profile system configurations are achieved through optional joint connectors.                                                         |  |  |
| Weight        | 3.28ft L: 2.5 lbs / 6.59ft L: 5 lbs                                                                                                                                                                    |  |  |

### 1 - PROFILE (REQUIRED)

| Field cuttable OZ SMALL recessed flanged aluminum profile. |        |        |  |  |  |
|------------------------------------------------------------|--------|--------|--|--|--|
| Finish                                                     |        |        |  |  |  |
| Part No.                                                   | 1T7031 | 1T7034 |  |  |  |

Field cuttable OZ SMALL recessed flanged aluminum profile.

Finish

Part No. 117032

117035