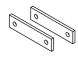

### 3 - SUPPORT BRACKET (REQUIRED)

OZ SMALL recessed profile steel installation support bracket. Suggested 2pcs for 3.33ft L and 3pcs for 6.61ft L profiles.

Part No. 1T7043

targettiusa.com