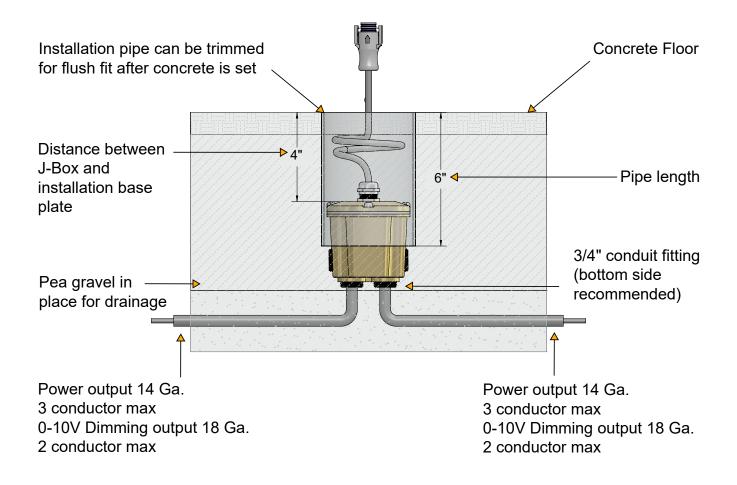

#### **INSTALLATION ACCESSORIES**

**1US2530** Direct burial brass ingrade j-box. Features stainless steel cover screws and strain relief for power cord, (2) 3/4" NPT bottom holes and (2) 3/4" NPT side holes. Includes (4) 3/4" to 1/2" adaptors and (2) 1/2" NPT plugs. PVC sleeve included, 6"H. (**REQUIRED by NEC for bollard configuration, one per fixture**)

#### **Surface Installation**

The Febo Evo Bollard requires to have 1 ea. UL listed waterproof J-Box below it. Installer must identify the position of each Febo Evo LED fixture and install the J-Box as centered as possible and at a maximum depth of 9 inches.

The UL listed waterproof J-Box must be installed in the correct location by the installer, for proper final positioning of the Febo Evo fixtures. J-Box installation, conduit installation and Line voltage conductors should comply with NEC and local building codes.