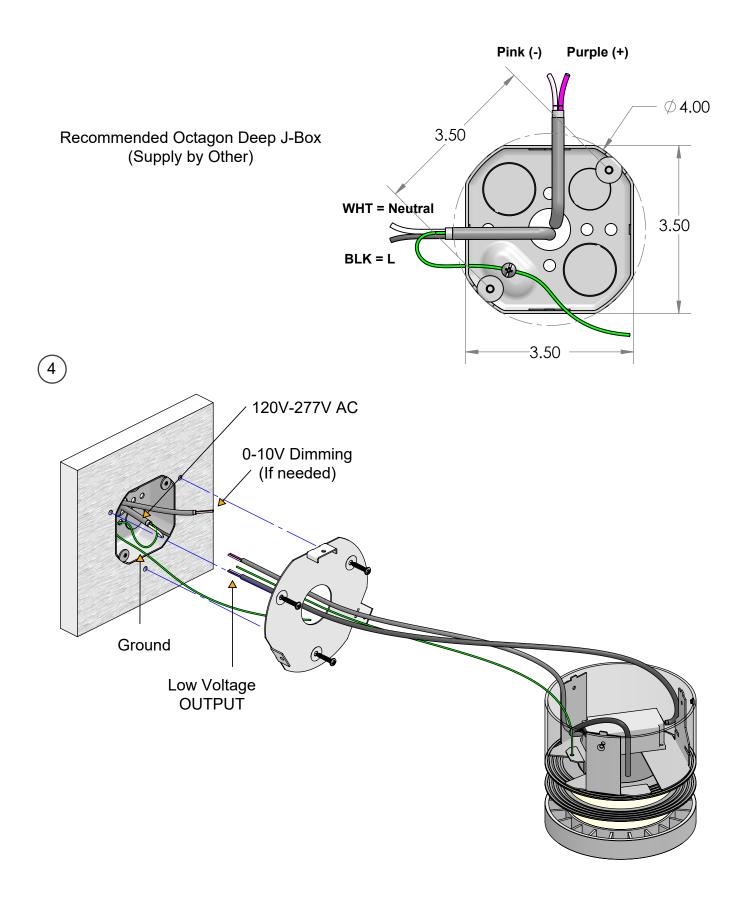

### Wall Mount Installation

The Febo Evo Wall must be installed in the correct location by the installer, granted that the installer complies with NEC and local building codes. Please follow these 6 easy steps for a successful installation.

Wall Mount Installation

Wall Mount Installation