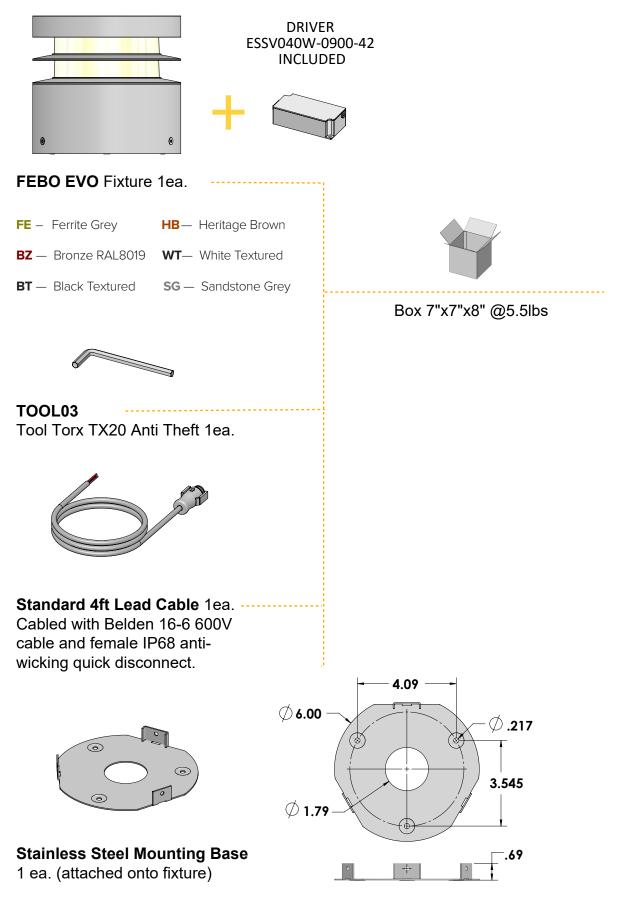

# **Packaging Contents / Dimensions**

# **Installation Accessories**

#### **INSTALLATION ACCESSORIES**

**1US2530** Direct burial brass ingrade j-box. Features stainless steel cover screws and strain relief for power cord, (2) 3/4" NPT bottom holes and (2) 3/4" NPT side holes. Includes (4) 3/4" to 1/2" adaptors and (2) 1/2" NPT plugs. PVC sleeve included, 6"H. (**REQUIRED by NEC for bollard configuration, one per fixture**)