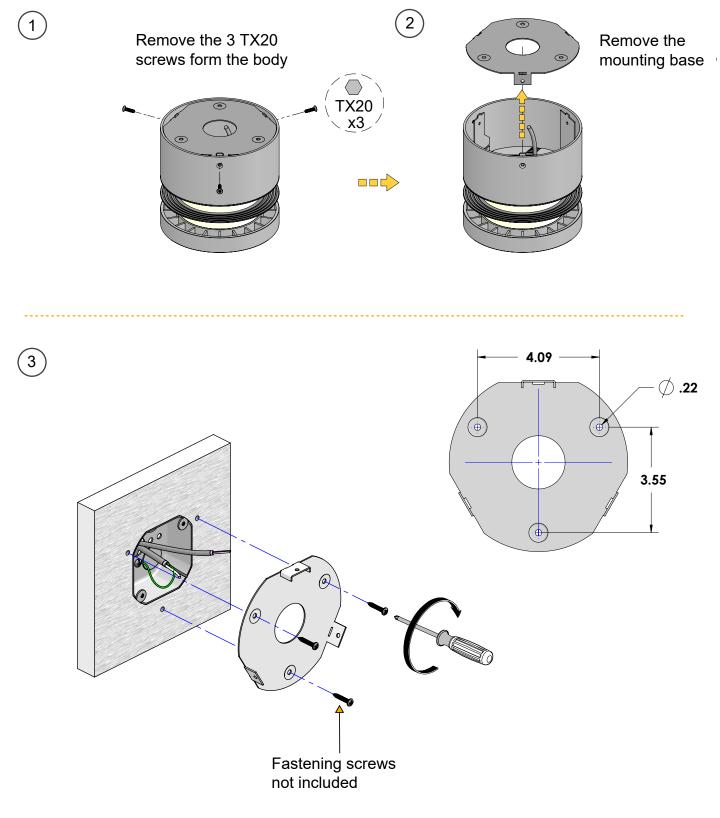

### Surface Installation

The Febo Evo Bollard must be installed in the correct location by the installer, granted that the installer complies with NEC and local building codes. Please follow these 3 easy steps for a successful installation.

NOTE: Install according to local and NEC building codes.

**Surface Installation** 

Once mounting based is secure on the floor, the LED fixture can be mounted. Simply insert the body and fixture head into the base, turn the body on the direction required to align the holes on the same direction as the holes on the base where screws will be inserted. Once aligned, insert the 3 TX20 screws into the holes to secure fixture onto position and tighten.