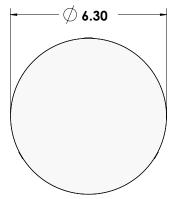

RGETTI



# FEBO EVO FEB41-







+35°C

If in doubt about the symbols please refer to catalog or website

**IP67** 

IK10

## PROFESSIONAL LED WALL FACADE ILLUMINATOR OR PATHWAY BOLLARD

# WARNING

#### To ensure a maximum efficient use of the product, read the instructions before proceeding installment.



This fixture must be installed by a licensed and qualified electrician. The installer must comply with NEC and local building codes when installing the fixture



Electrical current can cause painful shock, serious injury, or even death. Make sure you turn off the power supply, ground fixture(s), and make sure all electrical connections are correct and secured tightly



For use in IP67 installations.

Keep the label of the original packaging if any eventual future claims are needed





# **Table of Contents**

| Pg.2<br>Pg.3 |
|--------------|
| Pg.4/6       |
| Pg.7/9       |
| Pg.10        |
|              |

# **Packaging Contents / Dimensions**



# **Installation Accessories**



#### **INSTALLATION ACCESSORIES**

**1US2530** Direct burial brass ingrade j-box. Features stainless steel cover screws and strain relief for power cord, (2) 3/4" NPT bottom holes and (2) 3/4" NPT side holes. Includes (4) 3/4" to 1/2" adaptors and (2) 1/2" NPT plugs. PVC sleeve included, 6"H. (**REQUIRED by NEC for bollard configuration, one per fixture**)



#### **Surface Installation**

The Febo Evo Bollard requires to have 1 ea. UL listed waterproof J-Box below it. Installer must identify the position of each Febo Evo LED fixture and install the J-Box as centered as possible and at