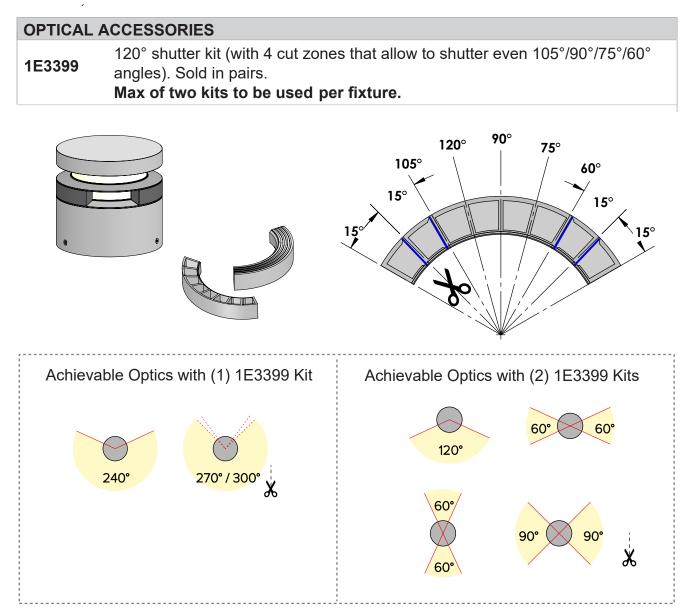

#### **INSTALLATION ACCESSORIES**

**1US2530** Direct burial brass ingrade j-box. Features stainless steel cover screws and strain relief for power cord, (2) 3/4" NPT bottom holes and (2) 3/4" NPT side holes. Includes (4) 3/4" to 1/2" adaptors and (2) 1/2" NPT plugs. PVC sleeve included, 6"H. (**REQUIRED by NEC for bollard configuration, one per fixture**)