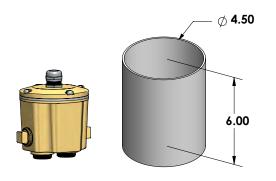

#### **INSTALLATION ACCESSORIES**

**1US2530** Direct burial brass ingrade j-box. Features stainless steel cover screws and strain relief for power cord, (2) 3/4" NPT bottom holes and (2) 3/4" NPT side holes. Includes (4) 3/4" to 1/2" adaptors and (2) 1/2" NPT plugs. PVC sleeve included, 6"H. (**REQUIRED by NEC for bollard configuration, one per fixture**)