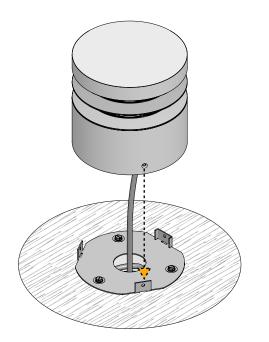

#### **Surface Installation**

The Febo Evo Bollard requires to have 1 ea. UL listed waterproof J-Box below it. Installer must identify the position of each Febo Evo LED fixture and install the J-Box as centered as possible and at a maximum depth of 9 inches.

The UL listed waterproof J-Box must be installed in the correct location by the installer, for proper final positioning of the Febo Evo fixtures. J-Box installation, conduit installation and Line voltage conductors should comply with NEC and local building codes.