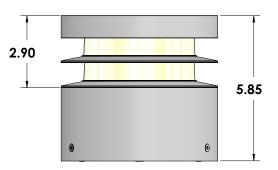

ETTI



# FEBO EVO FEB41-







+35°C

If in doubt about the symbols please refer to catalog or website

**IP67** 

IK10

## PROFESSIONAL LED WALL FACADE ILLUMINATOR OR PATHWAY BOLLARD

# WARNING

#### To ensure a maximum efficient use of the product, read the instructions before proceeding installment.



This fixture must be installed by a licensed and qualified electrician. The installer must comply with NEC and local building codes when installing the fixture



Electrical current can cause painful shock, serious injury, or even death. Make sure you turn off the power supply, ground fixture(s), and make sure all electrical connections are correct and secured tightly



For use in IP67 installations.

Keep the label of the original packaging if any eventual future claims are needed





# **Table of Contents**

| Pg.2<br>Pg.3 |
|--------------|
| Pg.4/6       |
| Pg.7/9       |
| Pg.10        |
|              |

# **Packaging Contents / Dimensions**



# **Installation Accessories**



#### **INSTALLATION ACCESSORIES**

**1US2530** Direct burial brass ingrade j-box. Features stainless steel cover screws and strain relief for power cord, (2) 3/4" NPT bottom holes and (2) 3/4" NPT side holes. Includes (4) 3/4" to 1/2" adaptors and (2) 1/2" NPT plugs. PVC sleeve included, 6"H. (**REQUIRED by NEC for bollard configuration, one per fixture**)



#### **Surface Installation**

The Febo Evo Bollard requires to have 1 ea. UL listed waterproof J-Box below it. Installer must identify the position of each Febo Evo LED fixture and install the J-Box as centered as possible and at a