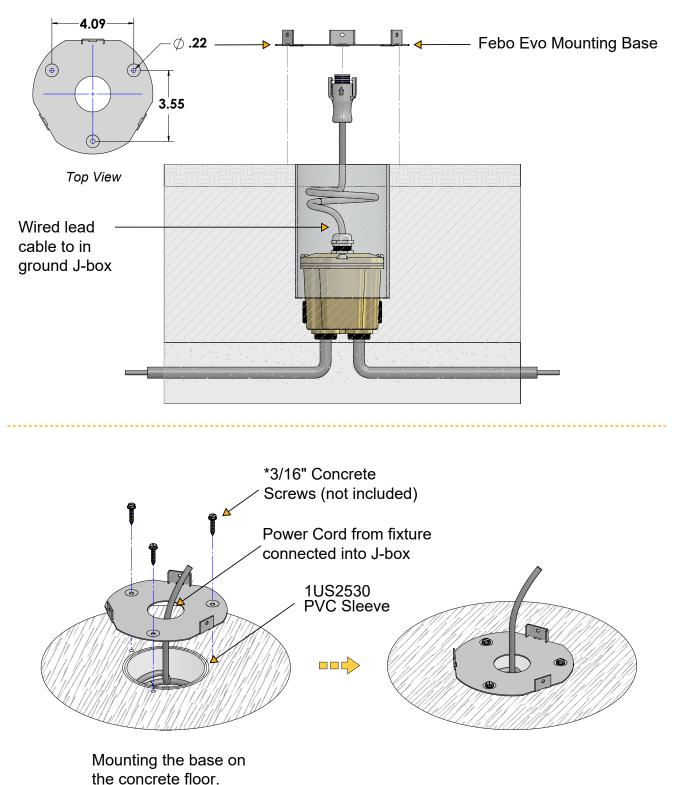

#### **INSTALLATION ACCESSORIES**

**1US2530** Direct burial brass ingrade j-box. Features stainless steel cover screws and strain relief for power cord, (2) 3/4" NPT bottom holes and (2) 3/4" NPT side holes. Includes (4) 3/4" to 1/2" adaptors and (2) 1/2" NPT plugs. PVC sleeve included, 6"H. (**REQUIRED by NEC for bollard configuration, one per fixture**)

### Surface Installation

The Febo Evo Bollard must be installed in the correct location by the installer, granted that the installer complies with NEC and local building codes. Please follow these 3 easy steps for a successful installation.

NOTE: Install according to local and NEC building codes.

**Surface Installation** 

Once mounting based is secure on the floor, the LED fixture can be mounted. Simply insert the body and fixture head into the base, turn the body on the direction required to align the holes on the same direction as the holes on the base where screws will be inserted. Once aligned, insert the 3 TX20 screws into the holes to secure fixture onto position and tighten.