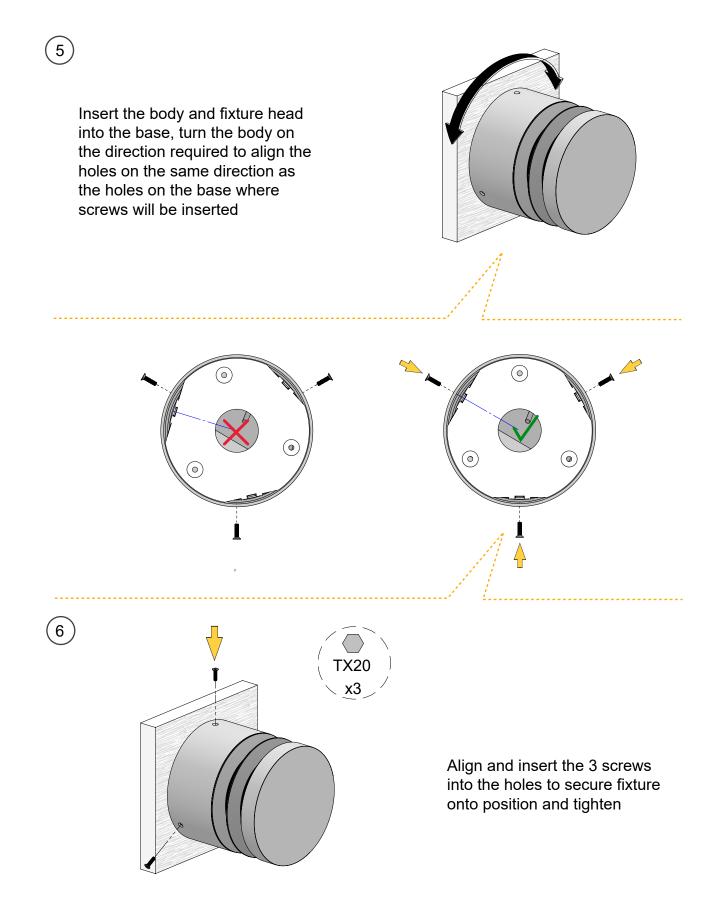

NOTE: Install according to local and NEC building codes.

**Surface Installation** 

Once mounting based is secure on the floor, the LED fixture can be mounted. Simply insert the body and fixture head into the base, turn the body on the direction required to align the holes on the same direction as the holes on the base where screws will be inserted. Once aligned, insert the 3 TX20 screws into the holes to secure fixture onto position and tighten.