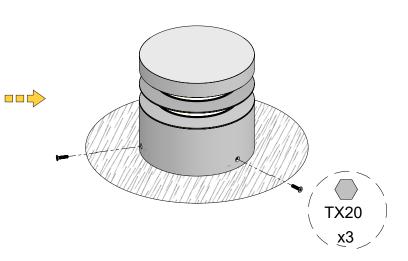

NOTE: Install according to local and NEC building codes.

**Surface Installation** 

Once mounting based is secure on the floor, the LED fixture can be mounted. Simply insert the body and fixture head into the base, turn the body on the direction required to align the holes on the same direction as the holes on the base where screws will be inserted. Once aligned, insert the 3 TX20 screws into the holes to secure fixture onto position and tighten.