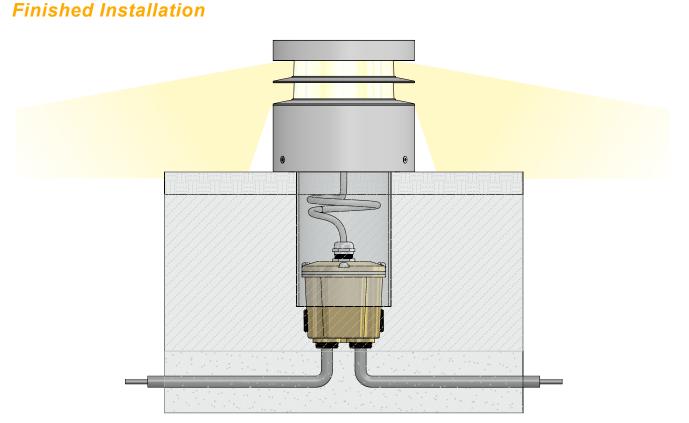

#### **Surface Installation**

The Febo Evo Bollard requires to have 1 ea. UL listed waterproof J-Box below it. Installer must identify the position of each Febo Evo LED fixture and install the J-Box as centered as possible and at a maximum depth of 9 inches.

The UL listed waterproof J-Box must be installed in the correct location by the installer, for proper final positioning of the Febo Evo fixtures. J-Box installation, conduit installation and Line voltage conductors should comply with NEC and local building codes.