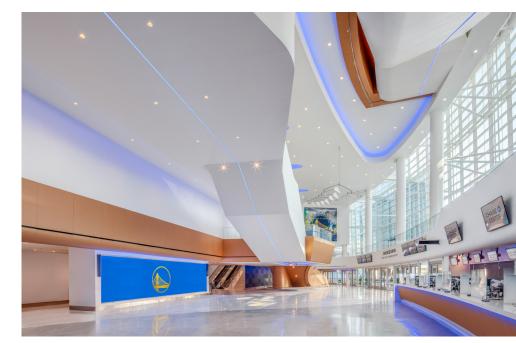

## THE LOBBY

#### DURATAPE TONES

The customized color cove lighting boldly represents the team's blue and gold color badges and can be seen throughout a variety of the public areas.

a brand of TARGETTI