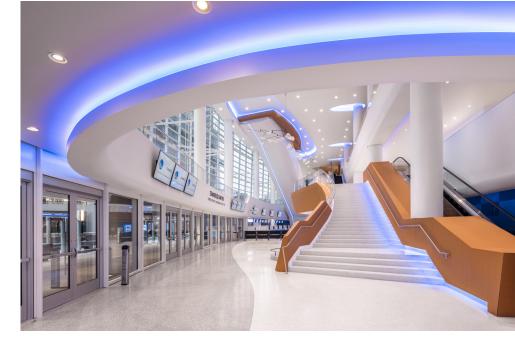

## THE LOBBY

#### DURATAPE TONES

The customized color cove lighting boldly represents the team's blue and gold color badges and can be seen throughout a variety of the public areas.

a brand of TARGETTI

The Duratape Tones customized color cove lighting boldly represents the team's blue and gold color badges and can be seen throughout a variety of the public areas such as the lobby, club suites, event spaces, and bars.