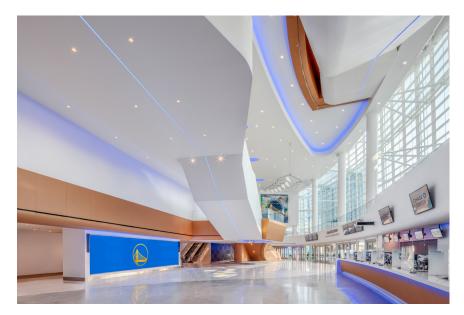

## THE LOBBY

#### DURATAPE TONES

The customized color cove lighting boldly represents the team's blue and gold color badges and can be seen throughout a variety of the public areas.

a brand of TARGETTI