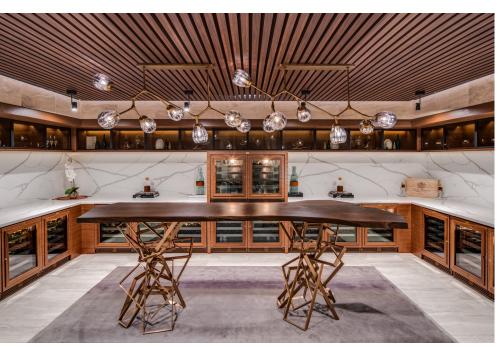

#### THE LOCKER ROOM, WINE VAULT, & LOUNGES

The Courtside Lounges reflect the luxury and comfort of the local Napa Valley wine country as seen in design elements inspired by a wine barrel interior.