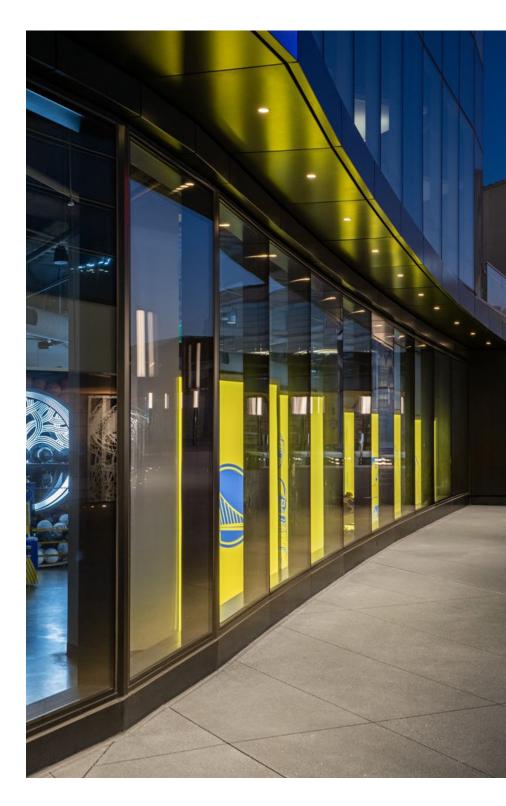

The Duratape Tones customized color cove lighting boldly represents the team's blue and gold color badges and can be seen throughout a variety of the public areas such as the lobby, club suites, event spaces, and bars.

#### DURATAPE TONES

The customized color cove lighting boldly represents the team's blue and gold color badges and can be seen throughout a variety of the public areas.

a brand of TARGETTI