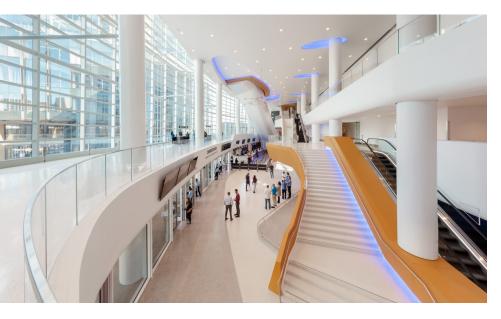

## THE LOBBY

#### DURATAPE TONES

The customized color cove lighting boldly represents the team's blue and gold color badges and can be seen throughout a variety of the public areas.

a brand of TARGETTI

The Duratape Tones customized color cove lighting boldly represents the team's blue and gold color badges and can be seen throughout a variety of the public areas such as the lobby, club suites, event spaces, and bars.