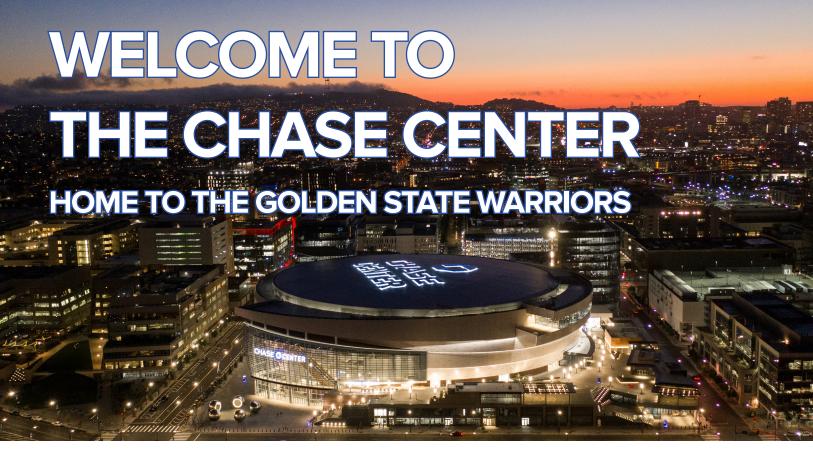

Throughout the Chase Center, home to the Golden State Warriors, you can find Duratape light strips (a Targetti brand). These high output light strips can be found in various coves beautifully illuminating the unique architecture of this stadium.

The Duratape Tones customized color cove lighting boldly represents the team's blue and gold color badges and can be seen throughout a variety of the public areas such as the lobby, club suites, event spaces, and bars.