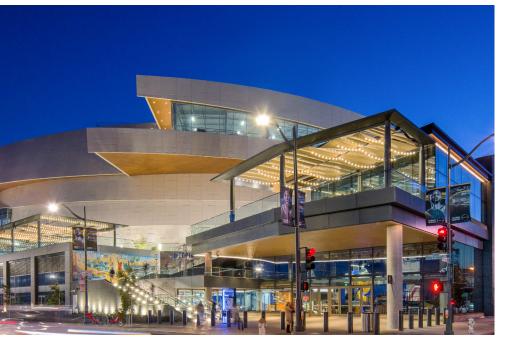

Throughout the Chase Center, home to the Golden State Warriors, you can find Duratape light strips (a Targetti brand). These high output light strips can be found in various coves beautifully illuminating the unique architecture of this stadium.

## THE LOBBY