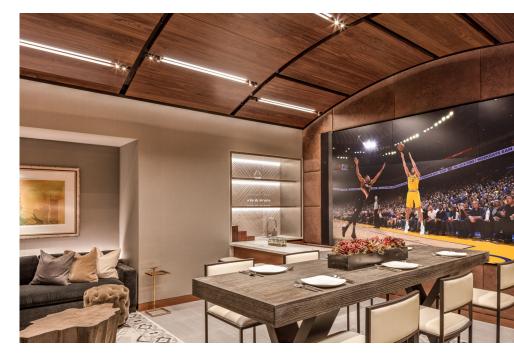

# SUITES & LOUNGES

#### DURATAPE ESSENTIAL WHITE

The variety of different level lounges throughout the arena embrace opulence and uniquely distinctive atmospheres – unified through color and a variety of well thought out lighting designs that bring the spaces to life.

DLES39I30HC24 with DLI2PCF30

a brand of TARGETTI