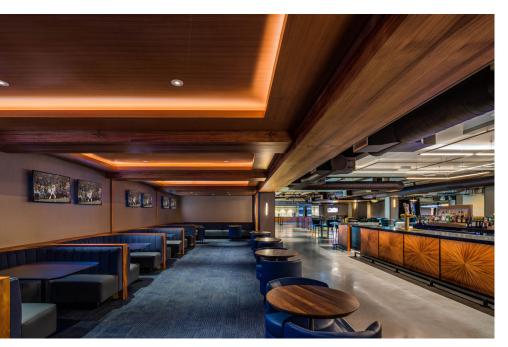

# SUITES & LOUNGES

#### DURATAPE ESSENTIAL WHITE

The variety of different level lounges throughout the arena embrace opulence and uniquely distinctive atmospheres – unified through color and a variety of well thought out lighting designs that bring the spaces to life.