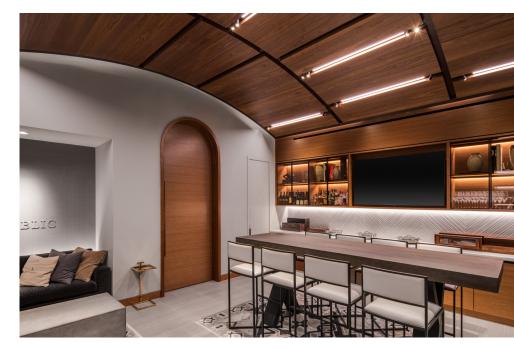

# SUITES & LOUNGES

#### DURATAPE ESSENTIAL WHITE

The variety of different level lounges throughout the arena embrace opulence and uniquely distinctive atmospheres – unified through color and a variety of well thought out lighting designs that bring the spaces to life.

#### THE LOCKER ROOM, WINE VAULT, & LOUNGES

The Courtside Lounges reflect the luxury and comfort of the local Napa Valley wine country as seen in design elements inspired by a wine barrel interior.