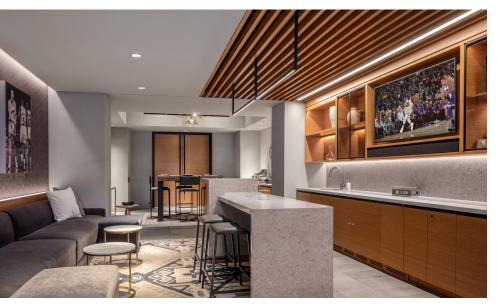

# SUITES & LOUNGES

#### DURATAPE ESSENTIAL WHITE

The variety of different level lounges throughout the arena embrace opulence and uniquely distinctive atmospheres – unified through color and a variety of well thought out lighting designs that bring the spaces to life.

DLES39I30HC24 with DLI2PCF30

a brand of TARGETTI