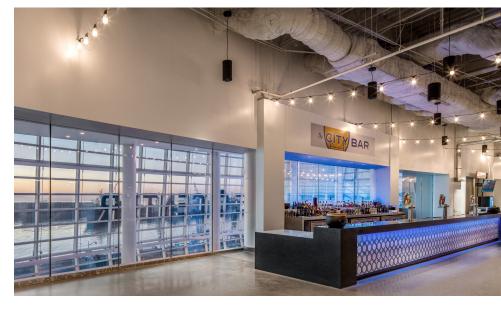

# STRAND LIGHTING

#### **CITY BAR**

DuraLED Cable light paired with Duralamp's Stargazer LED Lamp provides a virtually maintenance free

solution. This bar is beautifully accented with Duratape ES as well.

DLDCLMD24BK / DLES30030HC24 with PRAPU