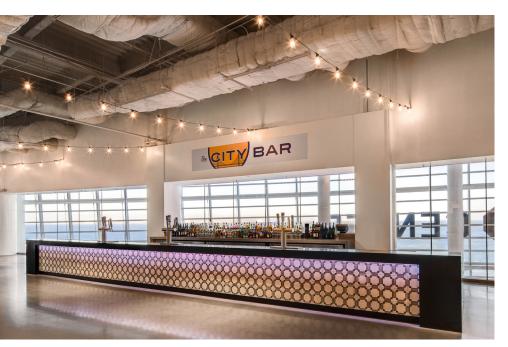

# STRAND LIGHTING

#### **CITY BAR**

DuraLED Cable light paired with Duralamp's Stargazer LED Lamp provides a virtually maintenance free

solution. This bar is beautifully accented with Duratape ES as well.

DLDCLMD24BK / DLES30030HC24 with PRAPU