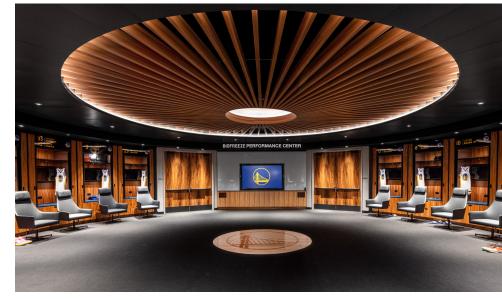

In the Golden State Warrior's locker room you'll find Duratape ES bringing the sense of strength and victory to the room.

#### THE LOCKER ROOM, WINE VAULT, & LOUNGES

The Courtside Lounges reflect the luxury and comfort of the local Napa Valley wine country as seen in design elements inspired by a wine barrel interior.