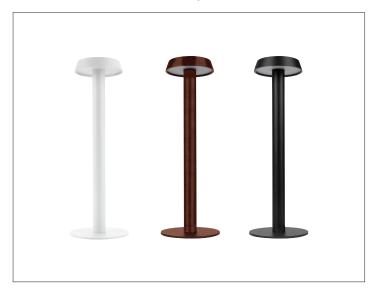

#### MECHANICAL CHARACTERISTICS

| Materials  | Powder-coated aluminum, frosted polycarbonate lens.                                               |  |  |  |  |  |
|------------|---------------------------------------------------------------------------------------------------|--|--|--|--|--|
| Features   | Operated by a 'touch on' the top of the diffuser. The touch activates on/off and light intensity. |  |  |  |  |  |
| Protection | IP53                                                                                              |  |  |  |  |  |
| Finish     | Textured finish.                                                                                  |  |  |  |  |  |
|            | White Orten Black                                                                                 |  |  |  |  |  |