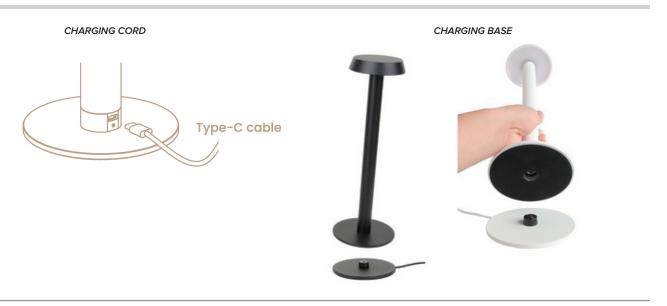

## ELECTRICAL CHARACTERISTICS

| Power Supply   | Battery operated. Battery life of up to 12 hours at full light output. Equipped with large capacity 6600mAh rechargeable lithium battery. Type-C charging cable included (can be used with any cable with Type-C jack), charger USB C not included. Battery charging time 5-6 hours. Intensity (dimming) and TW option controlled with touch sense activated trigger. |  |  |  |  |  |
|----------------|-----------------------------------------------------------------------------------------------------------------------------------------------------------------------------------------------------------------------------------------------------------------------------------------------------------------------------------------------------------------------|--|--|--|--|--|
| Wattage        | 2W                                                                                                                                                                                                                                                                                                                                                                    |  |  |  |  |  |
| Voltage        | 5V DC                                                                                                                                                                                                                                                                                                                                                                 |  |  |  |  |  |
| Operating Temp | -25°C / +45°C                                                                                                                                                                                                                                                                                                                                                         |  |  |  |  |  |
| Trigger Time   | <0,2 s                                                                                                                                                                                                                                                                                                                                                                |  |  |  |  |  |

## **SPECIFICATION INFORMATION**

| 1-PRODUCT CODE | 2 - POWER                | 3- WATTAGE     | 4 - KELVIN                | 5 - FINISH        |
|----------------|--------------------------|----------------|---------------------------|-------------------|
| MAR — MARAMA   | USBC Power Charging Cord | <b>02</b> – 2W | <b>30</b> – 3000K         | <b>WH</b> - White |
|                | <b>B</b> - Charging Base |                | <b>TW</b> – 1800K – 4000K | BK - Black        |
|                |                          |                |                           | CO - Corten       |

## **POWER CHARGING VERSIONS**