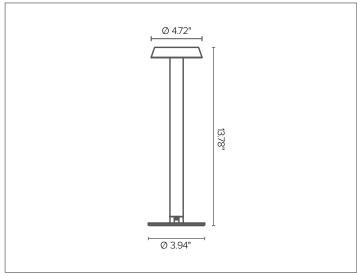

#### MECHANICAL CHARACTERISTICS

| Materials  | Powder-coated aluminum, frosted polycarbonate lens.                                               |  |  |  |  |  |
|------------|---------------------------------------------------------------------------------------------------|--|--|--|--|--|
| Features   | Operated by a 'touch on' the top of the diffuser. The touch activates on/off and light intensity. |  |  |  |  |  |
| Protection | IP53                                                                                              |  |  |  |  |  |
| Finish     | Textured finish.                                                                                  |  |  |  |  |  |
|            | White Orten Black                                                                                 |  |  |  |  |  |