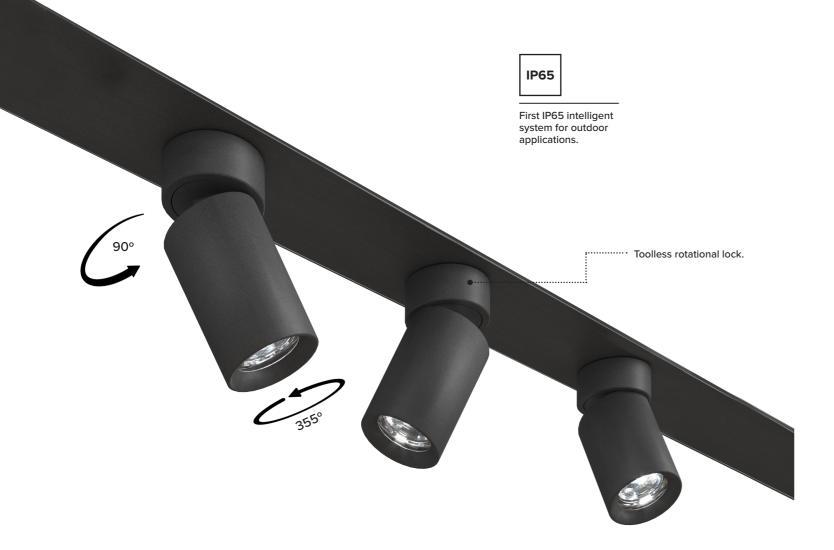

#### Cylindrical Projector

The ideal solution to create dramatic effects by focusing on surrounding elements: foliage, tables in a restaurant, seats at the bar, a sculpture or object.

Available in dedicated Spot, Flood and Medium Wide Flood optics.

Projectors are housed in two different widths; a 5.83in single cylinder module and a 17.40in multiple cylinder module.

Dual male pin IP68 water proof quick disconnect slim connector. System offer various length dual female socket jumper cables for system interconnection.