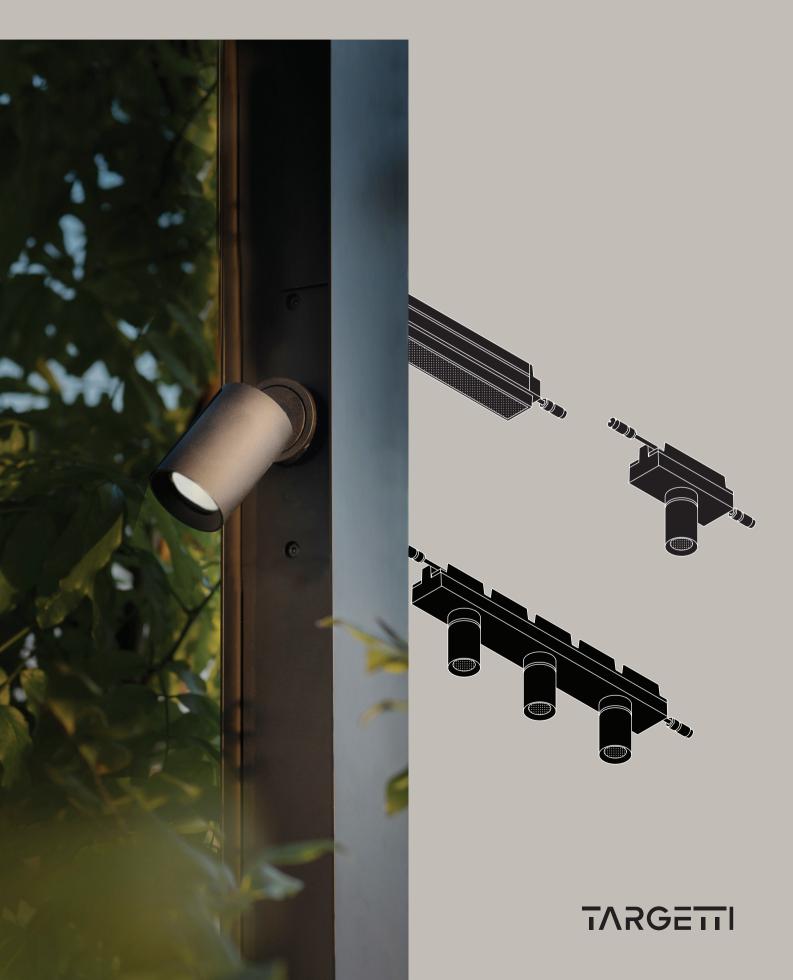

The system is composed of an extruded aluminum load-bearing profile for surface or recessed installations. Various building elements can be installed within the profile: light unit, audio or wireless sensor.

# **Exploring the System**

8

## Joint connection

L inear connection joints make the system adaptable to various modular lengths and forms that can be either wall or ceiling mounted. The concave and convex L connector joints allow flexibility in creating continuous installations from wall to ceiling or wall to wall configurations.

## **Light units**

**LED Colors** 2700K

3000K

3500K