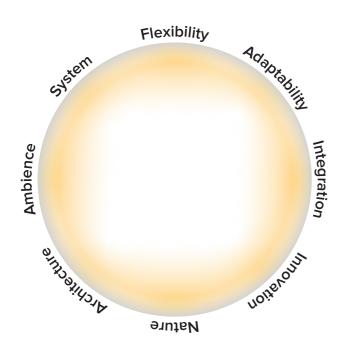

It is the perfect solution for illuminating private terraces, pergolas, outside dining spaces, and porticos. Its flexibility and adaptability make it ideal for installation within existing buildings and structures or new construction.

# Bringing the Indoors, Outdoors

<u>IVY</u> adapts to fit any environment or public space. A linear, minimal element that integrates discreetly concealing a highly technological system that combines lighting fixtures and accessories, such as audio and wireless sensors. The versitility of system combinations create a seamless flow between interior design and exterior environments, bringing sleek indoor aesthetics to outdoor spaces.