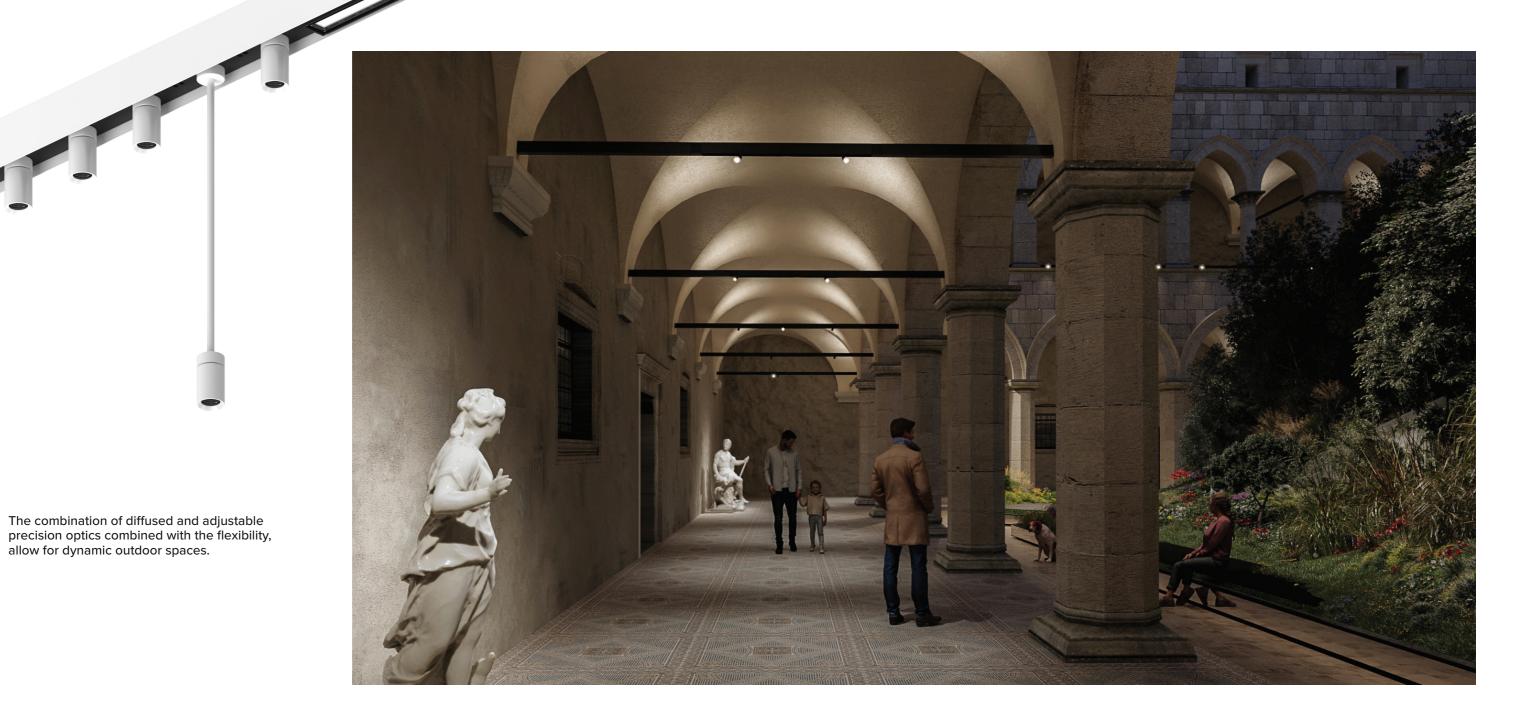

It is the perfect solution for illuminating private terraces, pergolas, outside dining spaces, and porticos. Its flexibility and adaptability make it ideal for installation within existing buildings and structures or new construction.

# Bringing the Indoors, Outdoors

<u>IVY</u> adapts to fit any environment or public space. A linear, minimal element that integrates discreetly concealing a highly technological system that combines lighting fixtures and accessories, such as audio and wireless sensors. The versitility of system combinations create a seamless flow between interior design and exterior environments, bringing sleek indoor aesthetics to outdoor spaces.

The flexibility of a 24V system in an outdoor environment

Wall and ceiling

installation

Remote electronic 0-10V or Wireless Bluetooth Casambi control

Wireless sensors and audio

Linear, precise, focused and diffused