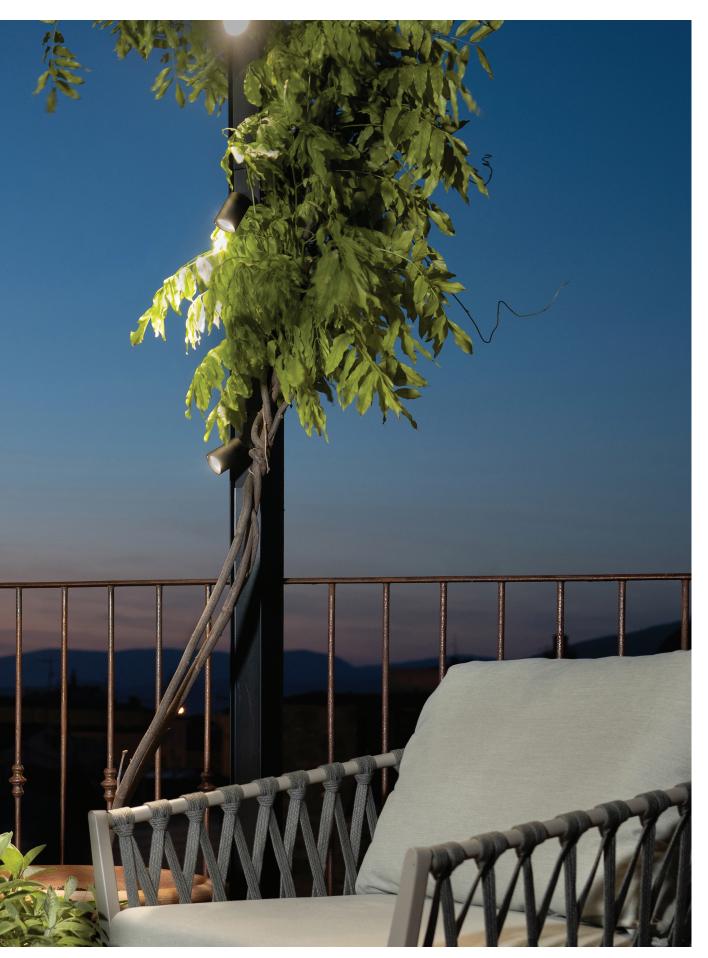

IVY transforms outdoor spaces day or night: they become relaxing, functional, and bring warmth to any space.

Targetti 2 IVY

IVY is a new generation of lighting for outdoor spaces.
The common denominator between Architecture, Light, and Nature.

It is the perfect solution for illuminating private terraces, pergolas, outside dining spaces, and porticos. Its flexibility and adaptability make it ideal for installation within existing buildings and structures or new construction.

#### Cylindrical Projector

The ideal solution to create dramatic effects by focusing on surrounding elements: foliage, tables in a restaurant, seats at the bar, a sculpture or object.

Available in dedicated Spot, Flood and Medium Wide Flood optics.