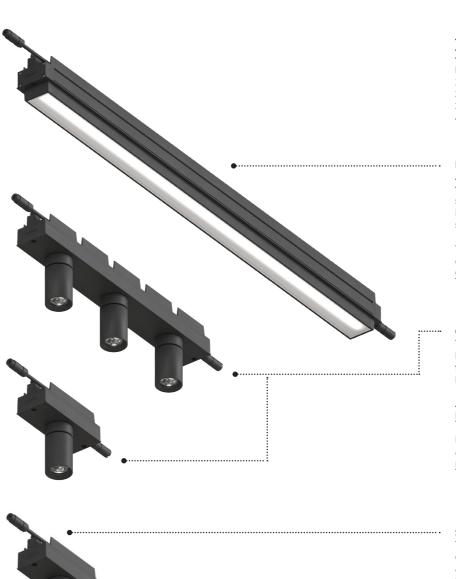

The system is composed of an extruded aluminum load-bearing profile for surface or recessed installations. Various building elements can be installed within the profile: light unit, audio or wireless sensor.

## Joint connection

L inear connection joints make the system adaptable to various modular lengths and forms that can be either wall or ceiling mounted. The concave and convex L connector joints allow flexibility in creating continuous installations from wall to ceiling or wall to wall configurations.

#### **Linear Projector**

An assortment of dedicated optical solutions for softly or directly illuminating any outdoor surface. It is the ideal solution for uniformly illuminating a wall or creating effects on surrounding architectural details.

The light module is 35.5in length and is equipped with dedicated LED optics in Wall Grazing, Wall Wash, Flood, and Opal effects.

#### Cylindrical Projector

The ideal solution to create dramatic effects by focusing on surrounding elements: foliage, tables in a restaurant, seats at the bar, a sculpture or object.

Available in dedicated Spot, Flood and Medium Wide Flood optics.

Projectors are housed in two different widths; a 5.83in single cylinder module and a 17.40in multiple cylinder module.

### Suspended Cylinder

The perfect solution to create intimate environments where spotlight illumination is a specific design feature. This solution allows you to move the light to any point to ensure it is aways installed at the correct point within the architectural environment. The module has a 23.78in overall suspension length.