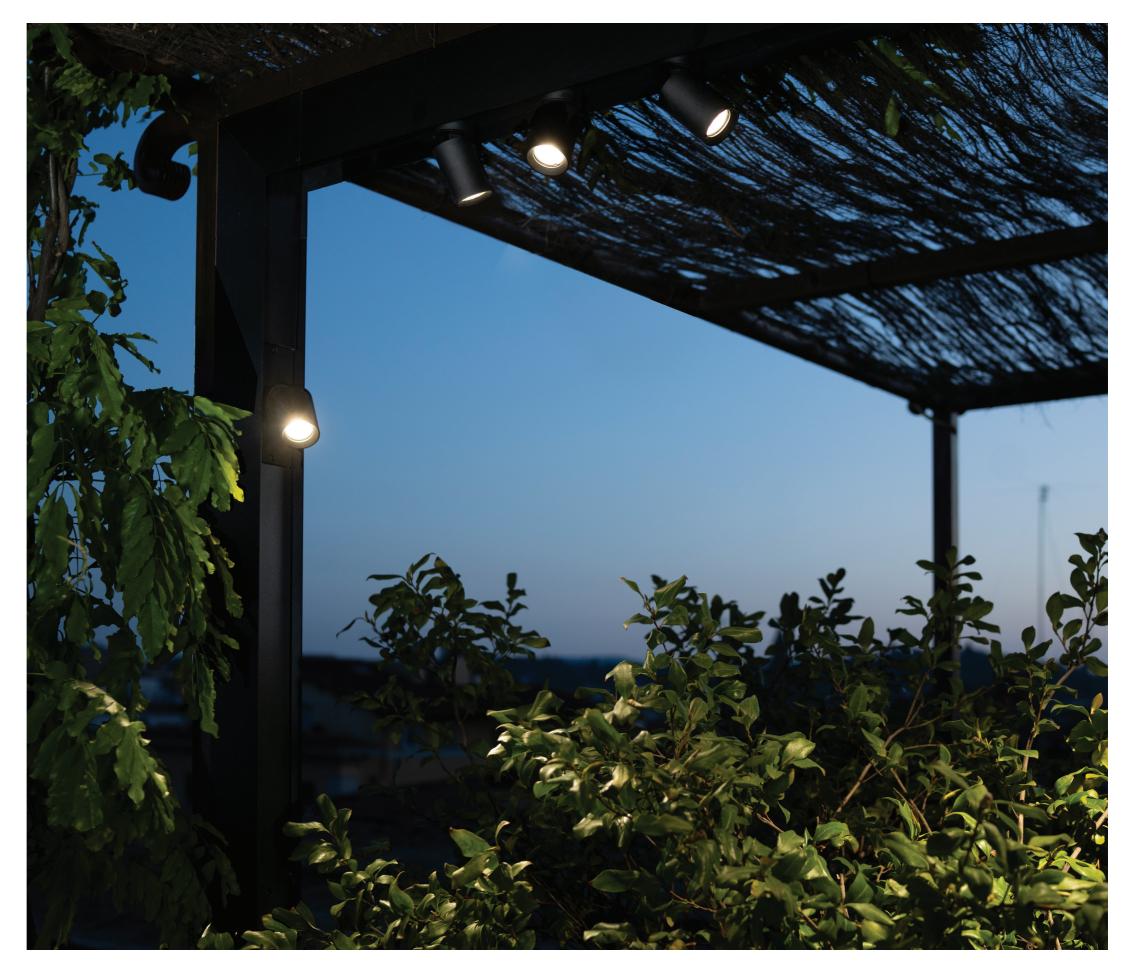

It is the perfect solution for illuminating private terraces, pergolas, outside dining spaces, and porticos. Its flexibility and adaptability make it ideal for installation within existing buildings and structures or new construction.

#### **Linear Projector**

An assortment of dedicated optical solutions for softly or directly illuminating any outdoor surface. It is the ideal solution for uniformly illuminating a wall or creating effects on surrounding architectural details.

The light module is 35.5in length and is equipped with dedicated LED optics in Wall Grazing, Wall Wash, Flood, and Opal effects.

#### Cylindrical Projector

The ideal solution to create dramatic effects by focusing on surrounding elements: foliage, tables in a restaurant, seats at the bar, a sculpture or object.

Available in dedicated Spot, Flood and Medium Wide Flood optics.