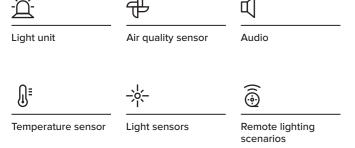

The system is composed of an extruded aluminum load-bearing profile for surface or recessed installations. Various building elements can be installed within the profile: light unit, audio or wireless sensor.

The flexibility of a 24V system in an outdoor environment

Wall and ceiling

installation

Remote electronic 0-10V or Wireless Bluetooth Casambi control

Wireless sensors and audio

Linear, precise, focused and diffused