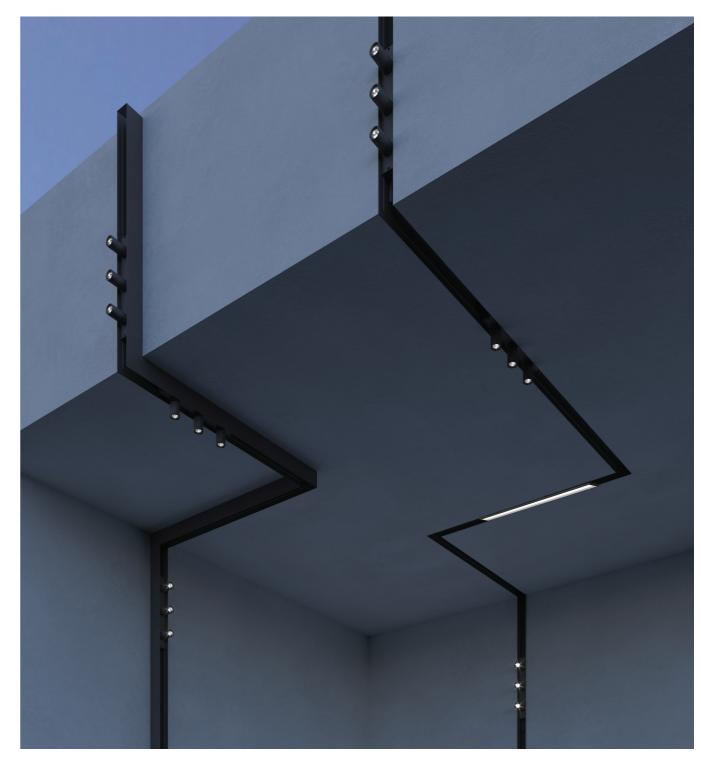

# Bringing the Indoors, Outdoors

<u>IVY</u> adapts to fit any environment or public space. A linear, minimal element that integrates discreetly concealing a highly technological system that combines lighting fixtures and accessories, such as audio and wireless sensors. The versitility of system combinations create a seamless flow between interior design and exterior environments, bringing sleek indoor aesthetics to outdoor spaces.

The system is composed of an extruded aluminum load-bearing profile for surface or recessed installations. Various building elements can be installed within the profile: light unit, audio or wireless sensor.

The flexibility of a 24V system in an outdoor environment

Wall and ceiling

installation

Remote electronic 0-10V or Wireless Bluetooth Casambi control

Wireless sensors and audio

Linear, precise, focused and diffused