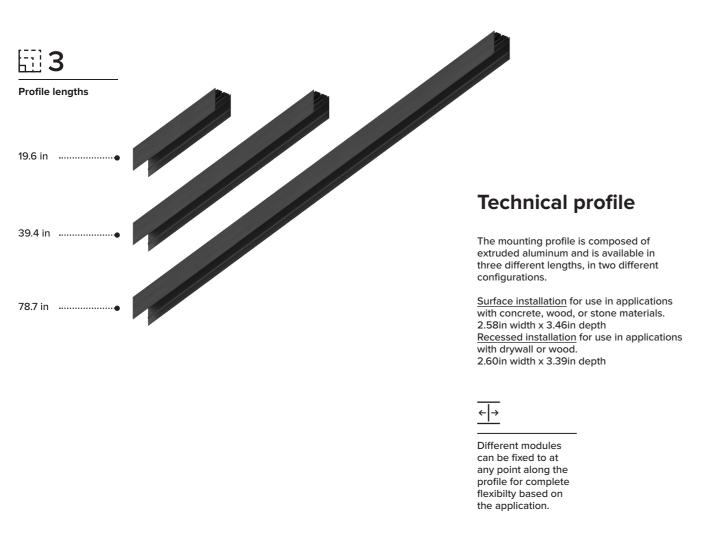

The system is composed of an extruded aluminum load-bearing profile for surface or recessed installations. Various building elements can be installed within the profile: light unit, audio or wireless sensor.