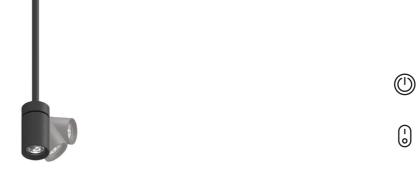

### Suspended Cylinder

The perfect solution to create intimate environments where spotlight illumination is a specific design feature. This solution allows you to move the light to any point to ensure it is aways installed at the correct point within the architectural environment. The module has a 23.78in overall suspension length.

## Remote power supply

Electronic 0-10V dimming provides the ability to have group fixture control per power

9

Wireless Bluetooth via Casambi provides the ability to have individual fixture control for creating precise settings.