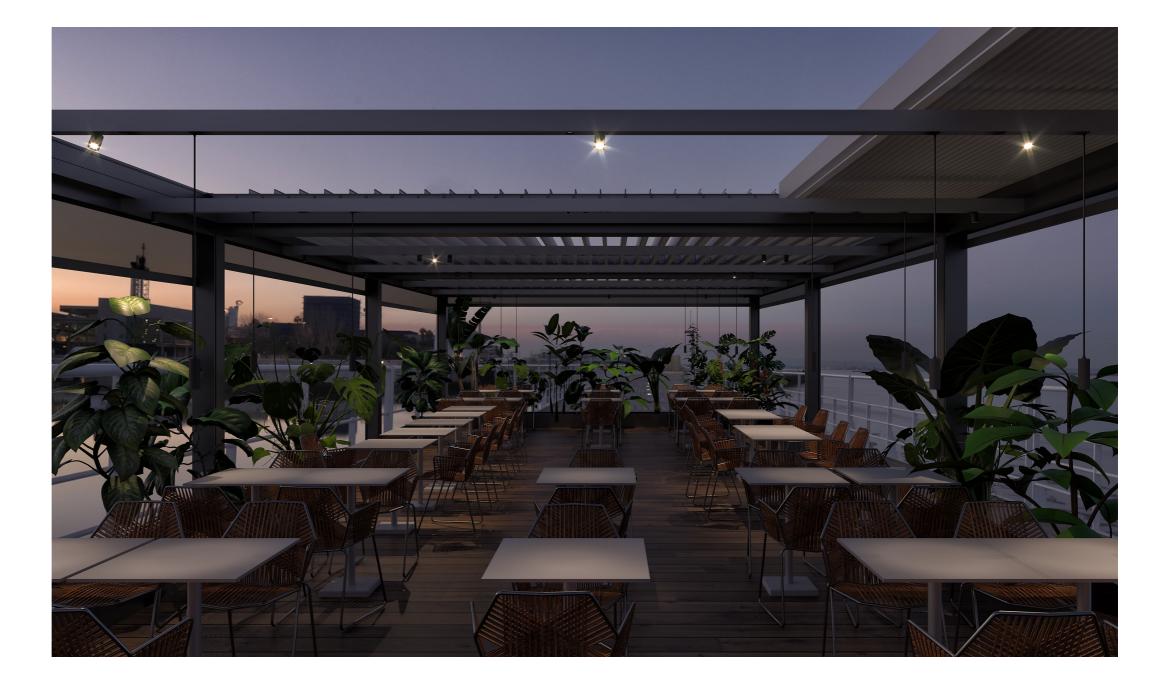

It is the perfect solution for illuminating private terraces, pergolas, outside dining spaces, and porticos. Its flexibility and adaptability make it ideal for installation within existing buildings and structures or new construction.

Applications

Outdoor dining

Private terraces

Pergolas

**Coming soon** 

<u>IVY</u> will soon be available in a <u>Bollard</u> version. New stand-alone solutions to illuminate green areas, paths and outdoor lounge spaces.