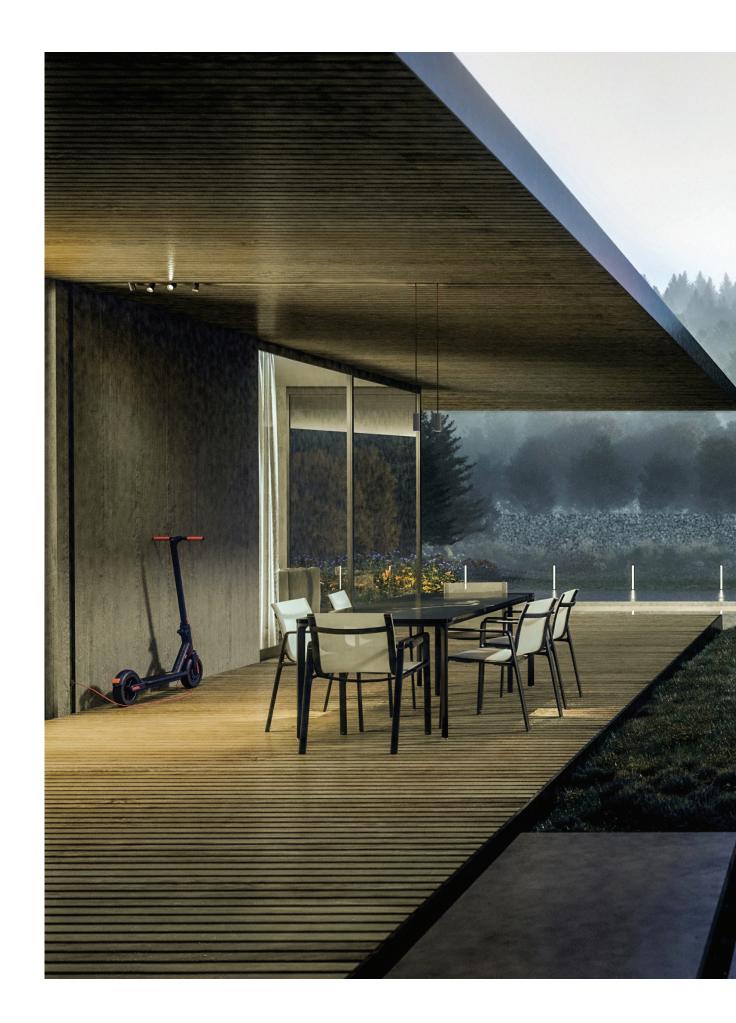

# **IVY SYSTEM**

Designed by Stefano Boeri Interiors, IVY is the first 24V smart system for outdoor spaces that seamlessly integrates within architecture and green spaces in a natural and flexible way.

IVY transforms outdoor spaces day or night: they become relaxing, functional, and bring warmth to any space.

Targetti 2 IVY

IVY is a new generation of lighting for outdoor spaces.
The common denominator between Architecture, Light, and Nature.

It is the perfect solution for illuminating private terraces, pergolas, outside dining spaces, and porticos. Its flexibility and adaptability make it ideal for installation within existing buildings and structures or new construction.

# Bringing the Indoors, Outdoors

<u>IVY</u> adapts to fit any environment or public space. A linear, minimal element that integrates discreetly concealing a highly technological system that combines lighting fixtures and accessories, such as audio and wireless sensors. The versitility of system combinations create a seamless flow between interior design and exterior environments, bringing sleek indoor aesthetics to outdoor spaces.

The flexibility of a 24V system in an outdoor environment

Wall and ceiling

installation

Remote electronic 0-10V or Wireless Bluetooth Casambi control

Wireless sensors and audio

Linear, precise, focused and diffused