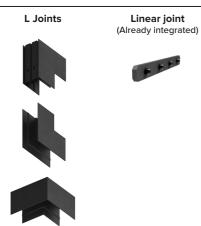

## Joint connection

L inear connection joints make the system adaptable to various modular lengths and forms that can be either wall or ceiling mounted. The concave and convex L connector joints allow flexibility in creating continuous installations from wall to ceiling or wall to wall configurations.