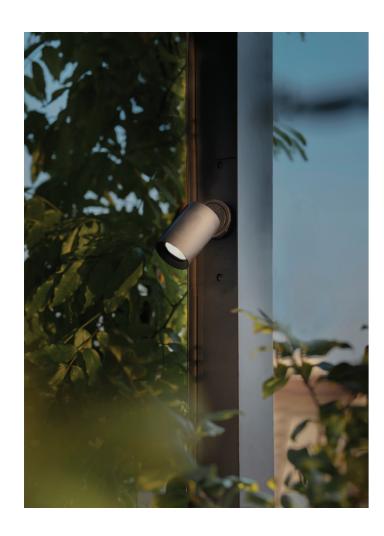

#### Cylindrical Projector

The ideal solution to create dramatic effects by focusing on surrounding elements: foliage, tables in a restaurant, seats at the bar, a sculpture or object.

Available in dedicated Spot, Flood and Medium Wide Flood optics.

Projectors are housed in two different widths; a 5.83in single cylinder module and a 17.40in multiple cylinder module.