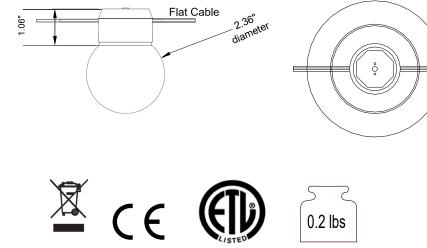

PLEASE LEAVE A COPY OF THESE INSTRUCTIONS TO THE PERSON RESPONSABLE FOR THE MAINTENANCE OF THE INSTALLATION.

If in doubt about the symbols please refer to catalog or website

**TECHNICAL SPECIFICATIONS:** 

| COLOR -               | RGB                                      |
|-----------------------|------------------------------------------|
| GREY SCALE            | 256 LEVELS FOR EACH BIT/24BITS           |
| BEAM ANGLE            | 320 <sup>0</sup>                         |
| INPUT VOLTAGE         | DC 24V                                   |
| <br>POWER CONSUMPTION | 1.1 W FOR RGB                            |
| OPERATING TEMP        | -20 <sup>o</sup> C - +50 <sup>o</sup> C  |
| IP RATING =           | IP65                                     |
| LIFE SPAN             | 50,000 HOURS                             |
| <br>PROTOCOL          | DMX 512 OVER POWER CONFIGURATION FOR RGB |
|                       |                                          |