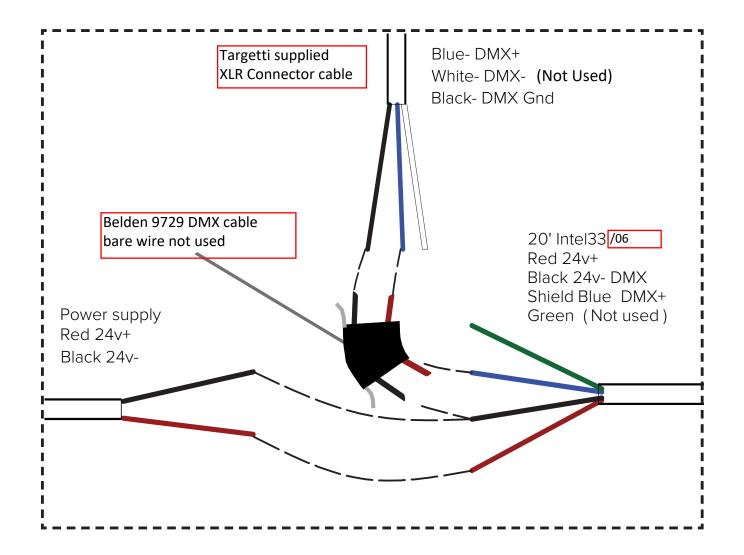

### WIRING DIAGRAM

- WIRING THE INTELLISTRAND DMX OVER POWER SIGNAL IS A DIFFERENT PROCESS THAN NORMAL DMX SIGNAL.
- START BY CONNECTING THE BLUE WIRE FROM OUR INTEL33/06 LEAD CABLE TO THE RED WIRE FROM THE BELDEN 9729 DMX CABLE.
- THEN CONNECT THE BLACK WIRE FROM OUR INTEL33/06 TO THE BLACK WIRE FROM THE BELDEN 9729 DMX CABLE AND THE BLACK WIRE FROM THE 24V POWER SUPPLY.
- LASTLY, CONNECT THE RED WIRE FROM OUR INTEL33/06 TO THE RED WIRE FROM THE 24V POWER SUPPLY.
- \*\*\*WHITE WIRE FORM DMX CONTROLLER IS NOT USED. GREEN WIRE FROM INTEL33/06 IS NOT USED. BARED WIRES FROM BELDEN 9729 ARED NOT USED. SEE IMAGE FOR REFERENCE\*\*\*