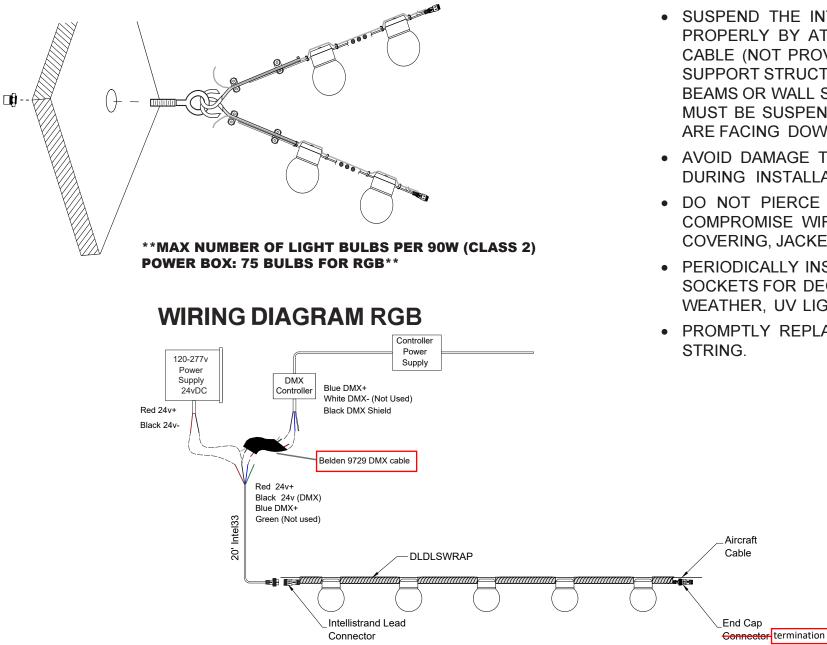

### **MOUNTING DIAGRAM**

- SUSPEND THE INTELLISTRAND PROPERLY BY ATTACHING SUSPENSION CABLE (NOT PROVIDED) TO SOLID SUPPORT STRUCTURES, SUCH AS JOINTS BEAMS OR WALL STUDS, LIGHT SOCKETS MUST BE SUSPENDED SO THAT BULBS ARE FACING DOWN ONLY.
- AVOID DAMAGE TO THE INSULATION DURING INSTALLATION.
- DO NOT PIERCE OR OTHERWISE COMPROMISE WIRE OR SOCKET OUTTER COVERING, JACKET, OR SHEATHING.
- PERIODICALLY INSPECT WIRE AND SOCKETS FOR DEGRADATION DUE TO WEATHER, UV LIGHT, OR OTHER DAMAGE.
- PROMPTLY REPLACE WORN OUT LIGHT

### WIRING DIAGRAM

- WIRING THE INTELLISTRAND DMX OVER POWER SIGNAL IS A DIFFERENT PROCESS THAN NORMAL DMX SIGNAL.
- START BY CONNECTING THE BLUE WIRE FROM OUR INTEL33/06 LEAD CABLE TO THE RED WIRE FROM THE BELDEN 9729 DMX CABLE.
- THEN CONNECT THE BLACK WIRE FROM OUR INTEL33/06 TO THE BLACK WIRE FROM THE BELDEN 9729 DMX CABLE AND THE BLACK WIRE FROM THE 24V POWER SUPPLY.
- LASTLY, CONNECT THE RED WIRE FROM OUR INTEL33/06 TO THE RED WIRE FROM THE 24V POWER SUPPLY.
- \*\*\*WHITE WIRE FORM DMX CONTROLLER IS NOT USED. GREEN WIRE FROM INTEL33/06 IS NOT USED. BARED WIRES FROM BELDEN 9729 ARED NOT USED. SEE IMAGE FOR REFERENCE\*\*\*