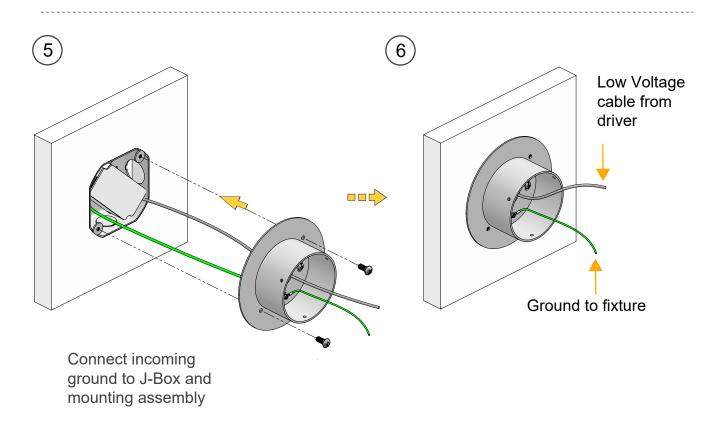

# With Flat Head Fixture CWF41-

4 Recommended Octagon Deep J-Box (Supply by Other)

Connect Driver to 120-277V AC primary cable and 0-10v Dimming cable

With Flat Head Fixture **CWF41**-

2024-01 Pg.5

With Angled Head Fixture **CWA41**-

Thread 3 each holding screws to Mountingassembly with T10 Allen Wrench