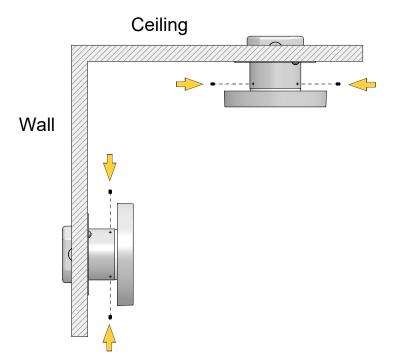

For use in IP66 installations.

Keep the label of the original packaging if any eventual future claims are needed

FLAT