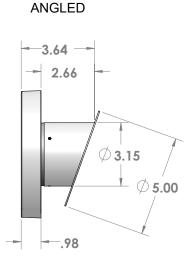

# With Flat Head Fixture CWF41-

4 Recommended Octagon Deep J-Box (Supply by Other)

Connect Driver to 120-277V AC primary cable and 0-10v Dimming cable

With Flat Head Fixture **CWF41**-

2024-01 Pg.5

With Angled Head Fixture **CWA41**-