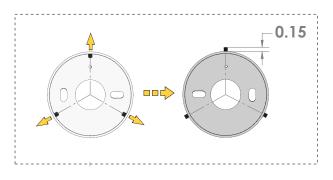

# **Packaging Contents**

With Flat Head Fixture **CWF41**-

(1) Remove fixture head from mounting assembly

2 Unthread 3 each holding screws to 0.15" out with T10 Allen Wrench

(3)

Once fixture head is separately disconnect ground wire from fixture head