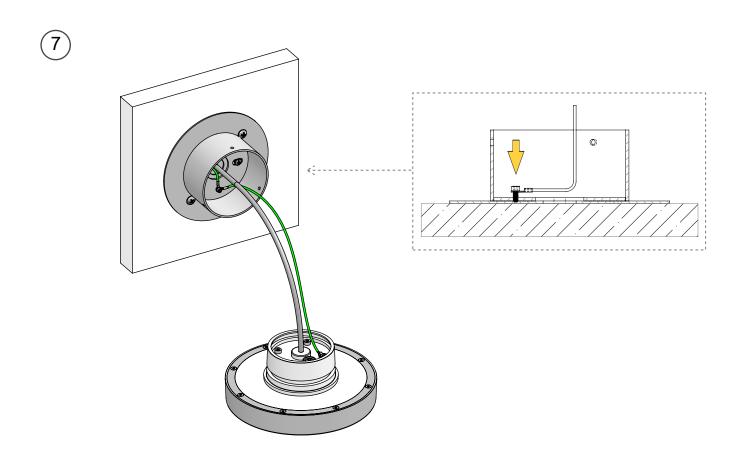

# **Packaging Contents**

With Flat Head Fixture **CWF41**-

(1) Remove fixture head from mounting assembly

2 Unthread 3 each holding screws to 0.15" out with T10 Allen Wrench

(3)

Once fixture head is separately disconnect ground wire from fixture head

# With Flat Head Fixture CWF41-

4 Recommended Octagon Deep J-Box (Supply by Other)

Connect Driver to 120-277V AC primary cable and 0-10v Dimming cable

With Flat Head Fixture **CWF41**-

2024-01 Pg.5

With Angled Head Fixture **CWA41**-