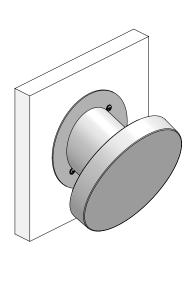

# **Packaging Contents**

With Flat Head Fixture **CWF41**-

(1) Remove fixture head from mounting assembly

2 Unthread 3 each holding screws to 0.15" out with T10 Allen Wrench

(3)

Once fixture head is separately disconnect ground wire from fixture head

Thread 3 each holding screws to Mountingassembly with T10 Allen Wrench