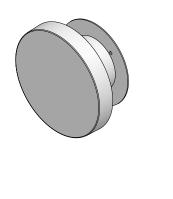

# **CHIOBO**

CWF41\_ CWA41

If in doubt about the symbols please refer to catalog or website

120/277V 50/60Hz

Ø 6.30

#### WALL MOUNT LED FIXTURE

# **Packaging Contents**

With Flat Head Fixture **CWF41**-

(1) Remove fixture head from mounting assembly

2 Unthread 3 each holding screws to 0.15" out with T10 Allen Wrench

(3)

Once fixture head is separately disconnect ground wire from fixture head