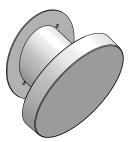

# With Flat Head Fixture CWF41-

4 Recommended Octagon Deep J-Box (Supply by Other)

Connect Driver to 120-277V AC primary cable and 0-10v Dimming cable

With Flat Head Fixture **CWF41**-

2024-01 Pg.5

With Angled Head Fixture **CWA41**-