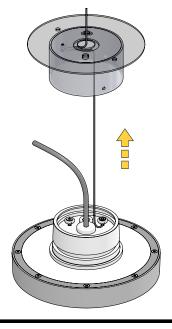

# **Packaging Contents**

With Flat Head Fixture **CWF41**-

(1) Remove fixture head from mounting assembly

2 Unthread 3 each holding screws to 0.15" out with T10 Allen Wrench

(3)

Once fixture head is separately disconnect ground wire from fixture head