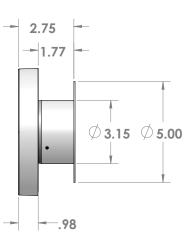

For use in IP66 installations.

Keep the label of the original packaging if any eventual future claims are needed

FLAT