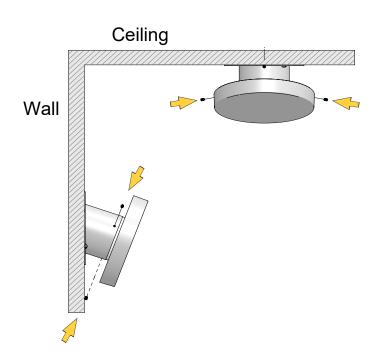

#### WALL MOUNT LED FIXTURE

# **Packaging Contents**

With Flat Head Fixture **CWF41**-

(1) Remove fixture head from mounting assembly

2 Unthread 3 each holding screws to 0.15" out with T10 Allen Wrench

(3)

Once fixture head is separately disconnect ground wire from fixture head

Thread 3 each holding screws to Mountingassembly with T10 Allen Wrench