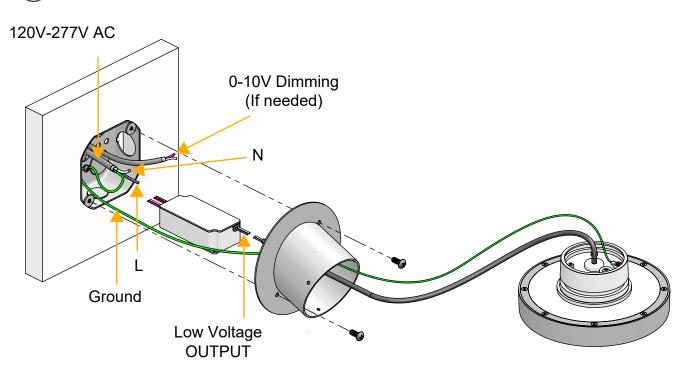

# With Flat Head Fixture CWF41-

4 Recommended Octagon Deep J-Box (Supply by Other)

Connect Driver to 120-277V AC primary cable and 0-10v Dimming cable

With Flat Head Fixture **CWF41**-

2024-01 Pg.5

With Angled Head Fixture **CWA41**-