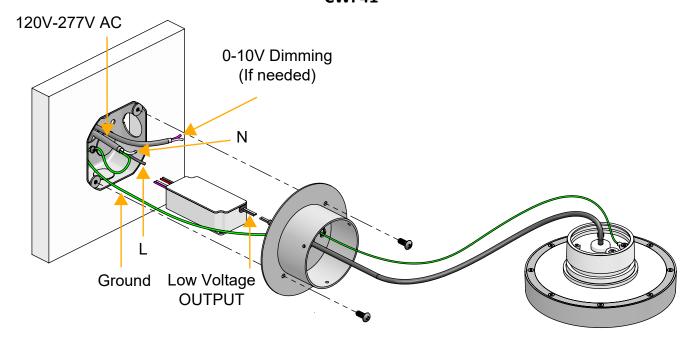

# With Flat Head Fixture CWF41-

4 Recommended Octagon Deep J-Box (Supply by Other)

Connect Driver to 120-277V AC primary cable and 0-10v Dimming cable

With Flat Head Fixture **CWF41**-

2024-01 Pg.5

With Angled Head Fixture **CWA41**-