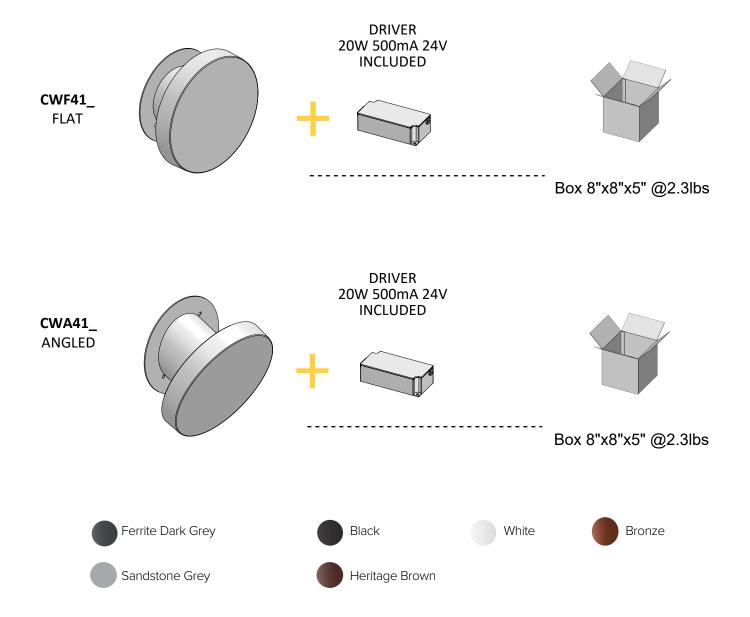

# **Packaging Contents**

With Flat Head Fixture **CWF41**-

(1) Remove fixture head from mounting assembly

2 Unthread 3 each holding screws to 0.15" out with T10 Allen Wrench

(3)

Once fixture head is separately disconnect ground wire from fixture head