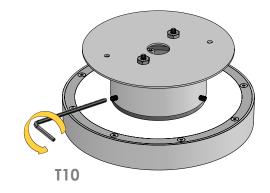

# **Packaging Contents**

With Flat Head Fixture **CWF41**-

(1) Remove fixture head from mounting assembly

2 Unthread 3 each holding screws to 0.15" out with T10 Allen Wrench

(3)

Once fixture head is separately disconnect ground wire from fixture head

Thread 3 each holding screws to Mountingassembly with T10 Allen Wrench