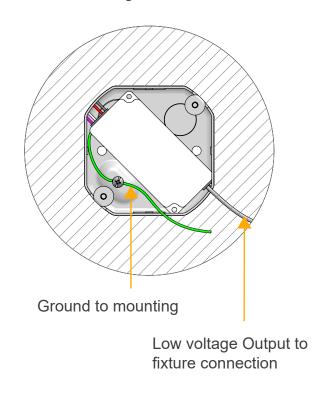

# With Flat Head Fixture CWF41-

4 Recommended Octagon Deep J-Box (Supply by Other)

Connect Driver to 120-277V AC primary cable and 0-10v Dimming cable

With Flat Head Fixture **CWF41**-

2024-01 Pg.5

With Angled Head Fixture **CWA41**-