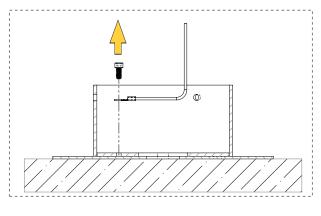

# **Packaging Contents**

With Flat Head Fixture **CWF41**-

(1) Remove fixture head from mounting assembly

2 Unthread 3 each holding screws to 0.15" out with T10 Allen Wrench

(3)

Once fixture head is separately disconnect ground wire from fixture head