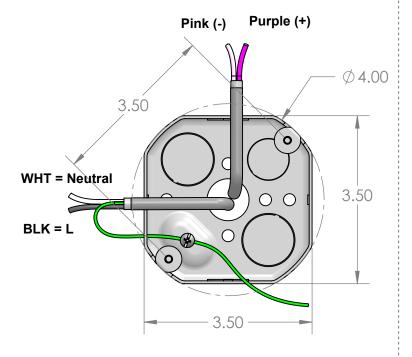

# With Flat Head Fixture CWF41-

4 Recommended Octagon Deep J-Box (Supply by Other)

Connect Driver to 120-277V AC primary cable and 0-10v Dimming cable

With Flat Head Fixture **CWF41**-

2024-01 Pg.5

With Angled Head Fixture **CWA41**-