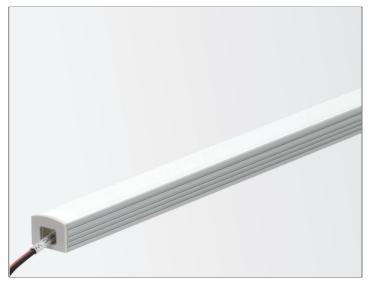

## **Compact Surface Aluminum Profile**

Shown with P02B-S-PF-300 profile and P02B-A-EC end cap.

118" (3M)

Compact aluminum profile with polycarbonate screen for surface or flush recessed installation

Profile must be shipped via freight only. For efficient shipping via UPS/Fedex, lengths can be cut to 59" upon request.

Part No. **P02B-S-PF-300** 