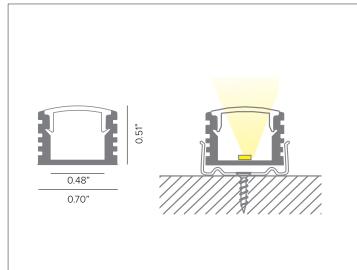

## **Compact Surface Aluminum Profile**

Shown with P02B-S-PF-300 profile and P02B-A-EC end cap.

118" (3M)

Compact aluminum profile with polycarbonate screen for surface or flush recessed installation

Profile must be shipped via freight only. For efficient shipping via UPS/Fedex, lengths can be cut to 59" upon request.