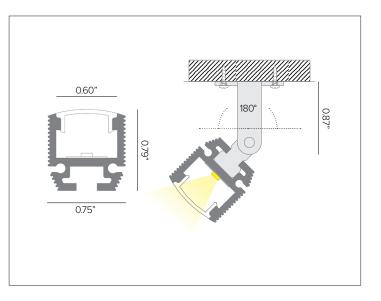

## Adjustable Aluminum Profile

Shown with P02C-S-PF-300 profile with P02C-A-OB bracket and P02C-A-EC end cap.

Surface mount adjustable aluminum profile with opal polycarbonate lens.

Profile must be shipped via freight only. For efficient shipping via UPS/Fedex, lengths can be cut to 59" upon request.