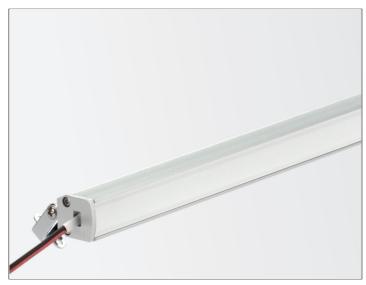

## Adjustable Aluminum Profile

Shown with P02C-S-PF-300 profile with P02C-A-OB bracket and P02C-A-EC end cap.

Surface mount adjustable aluminum profile with opal polycarbonate lens.

Profile must be shipped via freight only. For efficient shipping via UPS/Fedex, lengths can be cut to 59" upon request.

Part No. P02C-S-PF-300