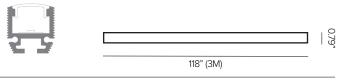

## Adjustable Aluminum Profile

Shown with P02C-S-PF-300 profile with P02C-A-OB bracket and P02C-A-EC end cap.

Surface mount adjustable aluminum profile with opal polycarbonate lens.

Profile must be shipped via freight only. For efficient shipping via UPS/Fedex, lengths can be cut to 59" upon request.

Part No. P02C-S-PF-300