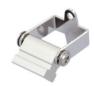

## ACCESSORIES

|   |   | 8  |
|---|---|----|
| 0 | 0 | -Q |
| _ |   |    |

| Description | P02C Stainless steel mounting bracket, 6pcs. Recommended to use 6pcs for per each 3M profile. |
|-------------|-----------------------------------------------------------------------------------------------|
| Part No.    | P02C-A-OB                                                                                     |