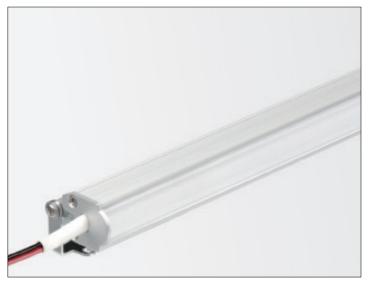

## Adjustable Aluminum Profile

Shown with P03C-S-PF-300 profile with P03C-A-OB bracket and P03C-A-EC end cap.

118" (3M)

Surface mount adjustable aluminum profile with frosted PMMA lens. Lens shape creates narrower illumination.