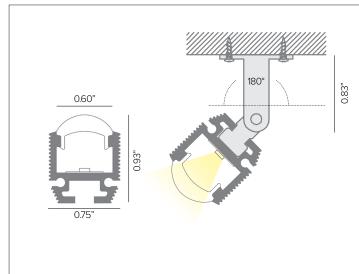

## ACCESSORIES

Description P03C stainless steel mounting bracket, 6pcs. Recommended to use 6pcs per each 3M profile.

Part No. P03C-A-OB

Description P03C end cap kit, silver finish. 3pcs without hole and 3pcs with hole for connection cable.