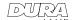

## Adjustable Aluminum Profile

Shown with P03C-S-PF-300 profile with P03C-A-OB bracket and P03C-A-EC end cap.

118" (3M)

Surface mount adjustable aluminum profile with frosted PMMA lens. Lens shape creates narrower illumination.

Profile must be shipped via freight only. For efficient shipping via UPS/Fedex, lengths can be cut to 59" upon request.

Part No. **P03C-S-PF-300** 