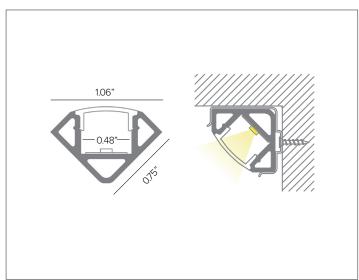

## **Angled Aluminum Profile**

Shown with P03F-S-PF-300 profile and P03F-A-MC end cap.

118" (3M)

45° aluminum profile with opal polycarbonate lens for surface or recessed corner applications. **Profile must be shipped via freight only. For efficient shipping via UPS/Fedex, lengths can be cut to 59" upon request.** 

Part No. **P03F-S-PF-300** 