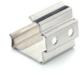

## **ACCESSORIES**

Description P03F stainless steel mounting clips, 6pcs. Recommended to use 6pcs for per each 3M profile.

Part No. P03F-A-MC

Description P03F end cap kit, silver finish. 3pcs without hole and 3pcs with hole for connection cable.