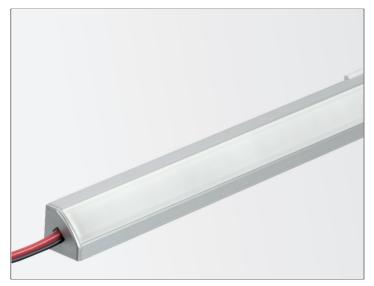

## **Angled Aluminum Profile**

Shown with P03F-S-PF-300 profile and P03F-A-MC end cap.

118" (3M)

45° aluminum profile with opal polycarbonate lens for surface or recessed corner applications. **Profile must be shipped via freight only. For efficient shipping via UPS/Fedex, lengths can be cut to 59" upon request.** 