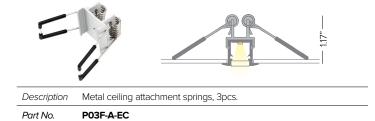

## ACCESSORIES

P03H stainless steel mounting clips, 6pcs. Recommended to use 6pcs Description for per each 3M profile.

Part No. P03H-A-MC

P03H end cap kit, silver finish. 3pcs without hole and 3pcs with hole Description for connection cable.

Part No. P03H-A-EC