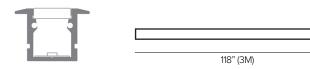

## **P03H PROFILE**

## **Recessed Aluminum Profile**

Shown with P03H-S-PF-300 profile and P03H-A-EC end cap.

Aluminum profile with frosted polycarbonate lens for recessed installation.

Profile must be shipped via freight only. For efficient shipping via UPS/Fedex, lengths can be cut to 59" upon request.

| Part No. | P03H-S-PF-300 |
|----------|---------------|
|----------|---------------|