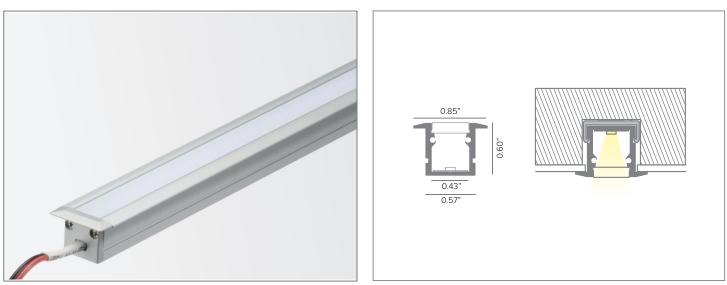

## **Recessed Aluminum Profile**

Shown with P03H-S-PF-300 profile and P03H-A-EC end cap.

Aluminum profile with frosted polycarbonate lens for recessed installation.

Profile must be shipped via freight only. For efficient shipping via UPS/Fedex, lengths can be cut to 59" upon request.