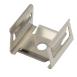

## **ACCESSORIES**

Description P04A stainless steel mounting clips with screws, 4pcs. Recommended to use 4pcs for per each 2M profile.

Part No. **P04A-A-MC** 

| Description | PO4A end cap kit, silver finish. 2pcs without hole and 2pcs with hole |
|-------------|-----------------------------------------------------------------------|
|             | for connection cable.                                                 |