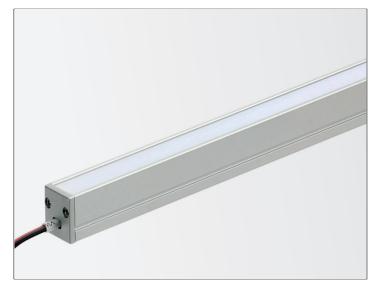

## **Surface Aluminum Profile**

Shown with P04A-S-PF-200 profile and P04A-A-EC end cap.

79" (2M)

Aluminum profile with frosted polycarbonate lens for surface installation.

Part No. **P04A-S-PF-200** 