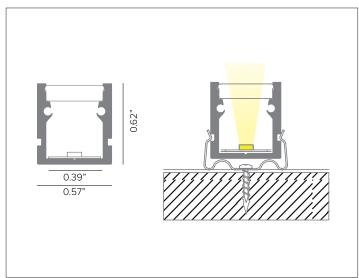

## **Surface Aluminum Profile**

Shown with P04A-S-PF-200 profile and P04A-A-EC end cap.

79" (2M)

Aluminum profile with frosted polycarbonate lens for surface installation.

Part No. **P04A-S-PF-200** 