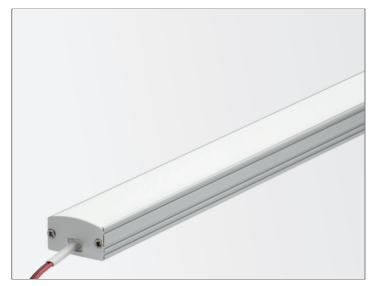

## **Surface Aluminum Profile**

Shown with P04B-S-PF-300 profile and P04B-A-EC end cap.

118" (3M)

Aluminum profile with opal polycarbonate lens for surface or recessed with suitable clips.

Profile must be shipped via freight only. For efficient shipping via UPS/Fedex, lengths can be cut to 59" upon request.

Part No. **P04B-S-PF-300** 