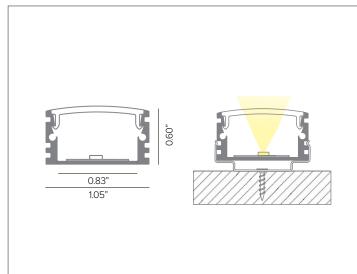

## **Surface Aluminum Profile**

Shown with P04B-S-PF-300 profile and P04B-A-EC end cap.

118" (3M)

Aluminum profile with opal polycarbonate lens for surface or recessed with suitable clips.

Profile must be shipped via freight only. For efficient shipping via UPS/Fedex, lengths can be cut to 59" upon request.