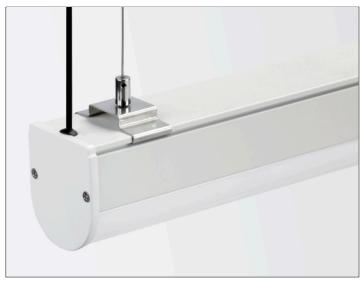

## **Suspended Aluminum Profile**

Shown with P07A-S-PF-300 profile, P07A-A-EC end cap, P07A-A-MC mounting clip with P07A-A-FS suspension kit.

118" (3M)

Aluminum profile with domed 180° opal polycarbonate lens for suspension installation.

Profile must be shipped via freight only. For efficient shipping via UPS/ Fedex, lengths can be cut to 59" upon request.

Part No. **P07A-S-PF-300** 

## **ACCESSORIES**

Description P07A stainless steel mounting clips, 6pcs. Recommended to use 6pcs

for per each 3M profile.

Part No. P07A-A-MC

Description P07A end cap kit. 3pcs without hole and 3pcs with hole for connection cable.

Part No. **P07A-A-EC** 

Description Suspension cable kit, 3pcs. Recommended to use 3pcs for per each 3M profile.

Part No. P07A-A-FS