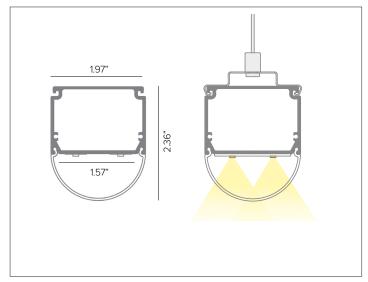

## **Suspended Aluminum Profile**

Shown with P07A-S-PF-300 profile, P07A-A-EC end cap, P07A-A-MC mounting clip with P07A-A-FS suspension kit.

118" (3M)

Aluminum profile with domed 180° opal polycarbonate lens for suspension installation.