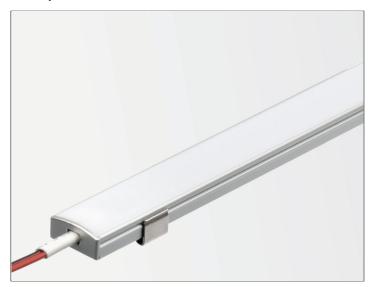

## **Compact Surface Aluminum Profile**

Shown with P01B profile and P01B-A-EC end cap.

Aluminum profile with white PMMA screen for surface or recessed installation with limited width. Available in 118in (3M) lengths.