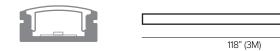

## **Compact Surface Aluminum Profile**

Shown with P01B profile and P01B-A-EC end cap.

Aluminum profile with white PMMA screen for surface or recessed installation with limited width. Available in 118in (3M) lengths.

Profile must be shipped via freight only. For efficient shipping via UPS/Fedex, lengths can be cut to 59" upon request.

P01B-S-PF-300 Part No.