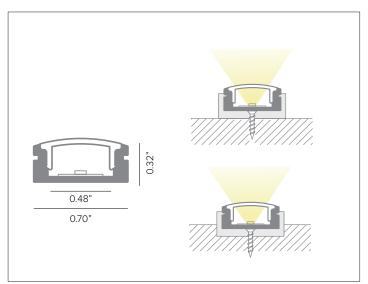

## **Compact Surface Aluminum Profile**

Shown with P01B profile and P01B-A-EC end cap.

Aluminum profile with white PMMA screen for surface or recessed installation with limited width. Available in 118in (3M) lengths.

Profile must be shipped via freight only. For efficient shipping via UPS/Fedex, lengths can be cut to 59" upon request.

P01B-S-PF-300 Part No.