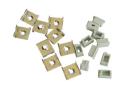

## ACCESSORIES

| Description | PRAP20 mounting kit. Included stainless steel mounting clips (10pcs)<br>and end caps, silver finish, (5pcs) without hole and (5pcs) with hole<br>for connection cable. Recommended to use 4pcs mounting clips per<br>each 2M profile. |
|-------------|---------------------------------------------------------------------------------------------------------------------------------------------------------------------------------------------------------------------------------------|
|             |                                                                                                                                                                                                                                       |