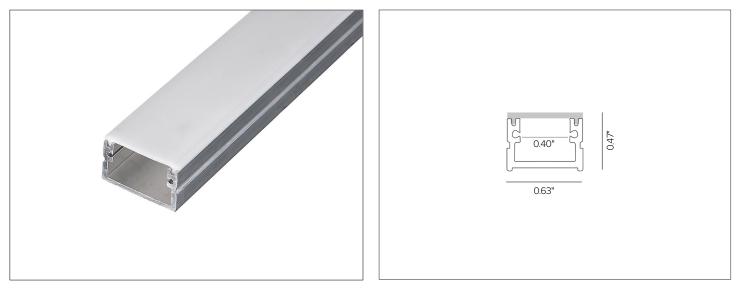

## PRAP20 PROFILE

## **Aluminum Surface Mount Profile**





## ACCESSORIES



| Description | PRAP20 mounting kit. Included stainless steel mounting clips (10pcs)<br>and end caps, silver finish, (5pcs) without hole and (5pcs) with hole<br>for connection cable. Recommended to use 4pcs mounting clips per<br>each 2M profile. |
|-------------|---------------------------------------------------------------------------------------------------------------------------------------------------------------------------------------------------------------------------------------|
|             |                                                                                                                                                                                                                                       |