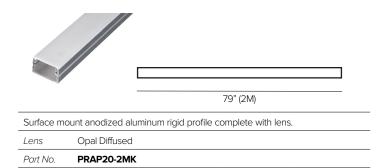

## PRAP20 PROFILE

## **Aluminum Surface Mount Profile**





## ACCESSORIES



| Description | PRAP20 mounting kit. Included stainless steel mounting clips (10pcs)<br>and end caps, silver finish, (5pcs) without hole and (5pcs) with hole<br>for connection cable. Recommended to use 4pcs mounting clips per<br>each 2M profile. |
|-------------|---------------------------------------------------------------------------------------------------------------------------------------------------------------------------------------------------------------------------------------|
|             |                                                                                                                                                                                                                                       |