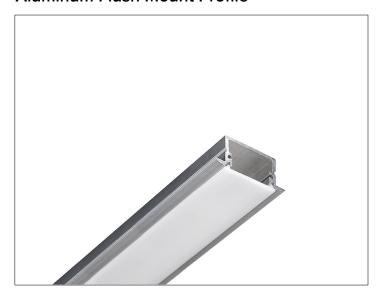

## PRIN20 PROFILE

## **Aluminum Flush Mount Profile**







## **ACCESSORIES**



| Part No     | KTPRIN20                                                                                                                                                                                                                     |
|-------------|------------------------------------------------------------------------------------------------------------------------------------------------------------------------------------------------------------------------------|
| Description | PRIN20 mounting kit. Included stainless steel mounting clips (10pcs) and end caps, silver finish, (5pcs) without hole and (5pcs) with hole for connection cable. Recommended to use 4pcs mounting clips per each 2M profile. |