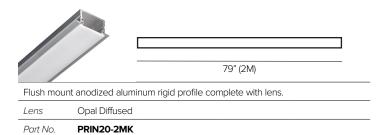

## PRIN20 PROFILE

## **Aluminum Flush Mount Profile**







## **ACCESSORIES**



| Part No     | KTPRIN20                                                                                                                                                                                                                     |
|-------------|------------------------------------------------------------------------------------------------------------------------------------------------------------------------------------------------------------------------------|
| Description | PRIN20 mounting kit. Included stainless steel mounting clips (10pcs) and end caps, silver finish, (5pcs) without hole and (5pcs) with hole for connection cable. Recommended to use 4pcs mounting clips per each 2M profile. |