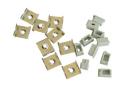

## **ACCESSORIES**

| Part No     | KTPRIN20                                                                                                                                                                                                                     |
|-------------|------------------------------------------------------------------------------------------------------------------------------------------------------------------------------------------------------------------------------|
| Description | PRIN20 mounting kit. Included stainless steel mounting clips (10pcs) and end caps, silver finish, (5pcs) without hole and (5pcs) with hole for connection cable. Recommended to use 4pcs mounting clips per each 2M profile. |