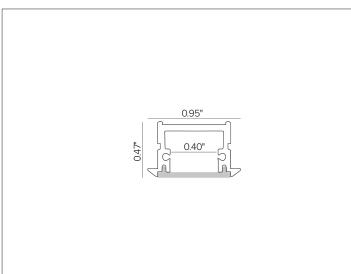

## PRIN20 PROFILE

## **Aluminum Flush Mount Profile**







## **ACCESSORIES**



| Part No     | KTPRIN20                                                                                                                                                                                                                     |
|-------------|------------------------------------------------------------------------------------------------------------------------------------------------------------------------------------------------------------------------------|
| Description | PRIN20 mounting kit. Included stainless steel mounting clips (10pcs) and end caps, silver finish, (5pcs) without hole and (5pcs) with hole for connection cable. Recommended to use 4pcs mounting clips per each 2M profile. |