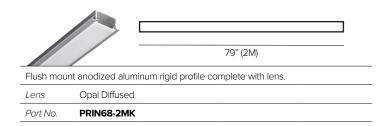

## **PRIN68 PROFILE**

## **Aluminum Flush Mount Profile**





## ACCESSORIES



| Part No.    | KTPRIN68                                                                                                                                                                                                                              |
|-------------|---------------------------------------------------------------------------------------------------------------------------------------------------------------------------------------------------------------------------------------|
| Description | PRIN68 mounting kit. Included stainless steel mounting clips (10pcs)<br>and end caps, silver finish, (5pcs) without hole and (5pcs) with hole<br>for connection cable. Recommended to use 4pcs mounting clips per<br>each 2M profile. |