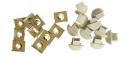

## ACCESSORIES

| Part No.    | KTPRIN68                                                                                                                                                                                                                              |
|-------------|---------------------------------------------------------------------------------------------------------------------------------------------------------------------------------------------------------------------------------------|
| Description | PRIN68 mounting kit. Included stainless steel mounting clips (10pcs)<br>and end caps, silver finish, (5pcs) without hole and (5pcs) with hole<br>for connection cable. Recommended to use 4pcs mounting clips per<br>each 2M profile. |