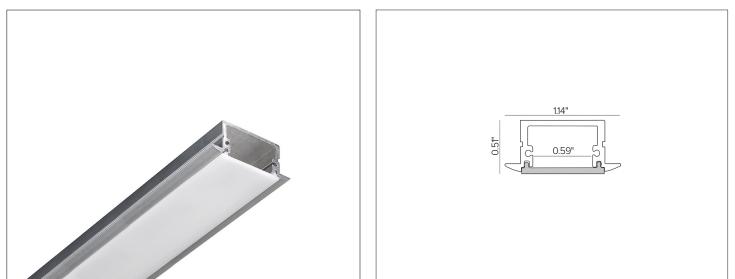

## **PRIN68 PROFILE**

## **Aluminum Flush Mount Profile**





## ACCESSORIES



| Part No.    | KTPRIN68                                                                                                                                                                                                                              |
|-------------|---------------------------------------------------------------------------------------------------------------------------------------------------------------------------------------------------------------------------------------|
| Description | PRIN68 mounting kit. Included stainless steel mounting clips (10pcs)<br>and end caps, silver finish, (5pcs) without hole and (5pcs) with hole<br>for connection cable. Recommended to use 4pcs mounting clips per<br>each 2M profile. |